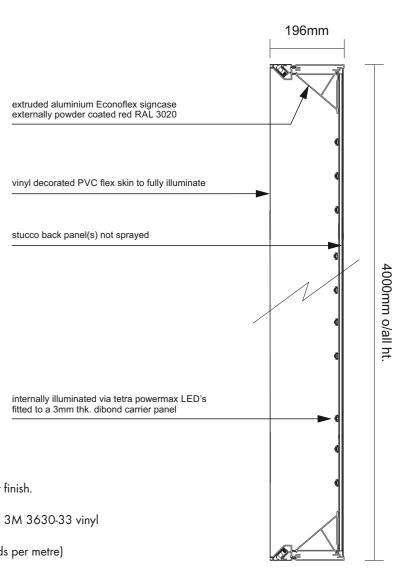

## **Section A-A**

Scale 1:10

## **Specification**

1-OFF Extruded Econoflex aluminium box, powder coated red RAL 3020 30-40% matt finish. Back panel manufactured from stucco (not sprayed) as not visible from behind. Vinyl decorated PVC flex skin stretched over face having red background face applied in 3M 3630-33 vinyl with text weeded out to show thru white skin.

Signcase fully illuminated via GE tetra powermax 4100 colour temperature LED's (5 mods per metre) mounted onto a 3mm thk. white dibond carrier panel.