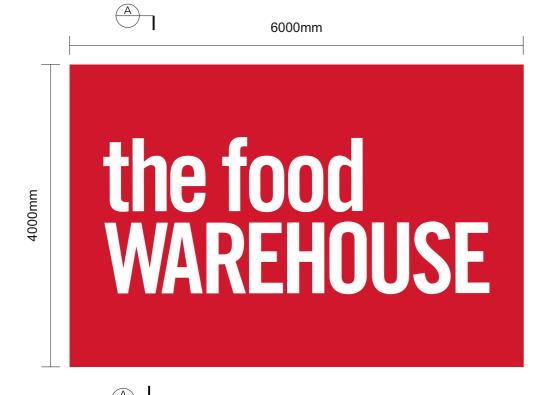

## **Specification**

1-OFF Extruded Econoflex aluminium box, powder coated red RAL 3020 30-40% matt finish. Back panel manufactured from stucco (not sprayed) as not visible from behind. Vinyl decorated PVC flex skin stretched over face having red background face applied in 3M 3630-33 vinyl with text weeded out to show thru white skin.

Office: Copyright: **Client:** Job Number & Site: Date: Scale: **Notes:** COLOUR REF: ING SHOWN FOR VISUAL PURPOSES ONLY. ACTUAL SIGNAGE CONSTRUCTION (MANUFACTURE, & TECHNIQUES) MAY DIFFER TO THOSE SHOWN & ARE SUBJECT TO FINAL SITE CONDITIONS 132198 the food 3020 BLAZE STANDARD PAINT FINISH IS 60% SEMI GLOSS. 1:50 @ A3 08/02/21 CLIENT TO ADVISE PRIOR TO APPROVAL IF ANY SPECIAL FINISHES ARE REQUIRE T +44 (0) 121 4577715 WAREHOUSE 7015 THE COPYRIGHT OF THIS DRAWING IS O WNED BY BLAZE SIGNS LIMITED
AND IS NOT TO BE DISCLOSED TO OTHER PERSONS OR TO BE USED FOR
MANUFACTURING PURPOSES WITHOUT PERMISSION. **OXFORD** www.blazesigns.co.uk