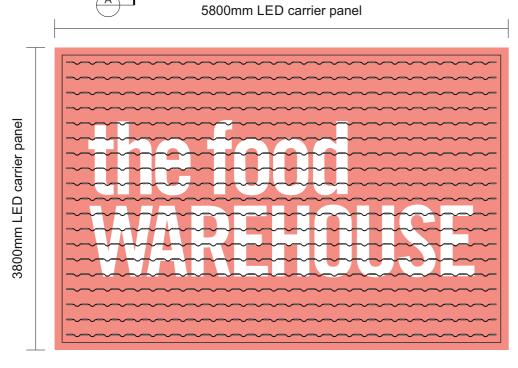

Signcase fully illuminated via GE tetra powermax 4100 colour temperature LED's (5 mods per metre) mounted onto a 3mm thk. white dibond carrier panel.

## NOTE

Fixing grounds behind flex sign & cladding to be provided by landlord All dimensions are approx and subject to survey

LED layout is visual only
LED's required = 29 wide x 19 high
= 551 modules total