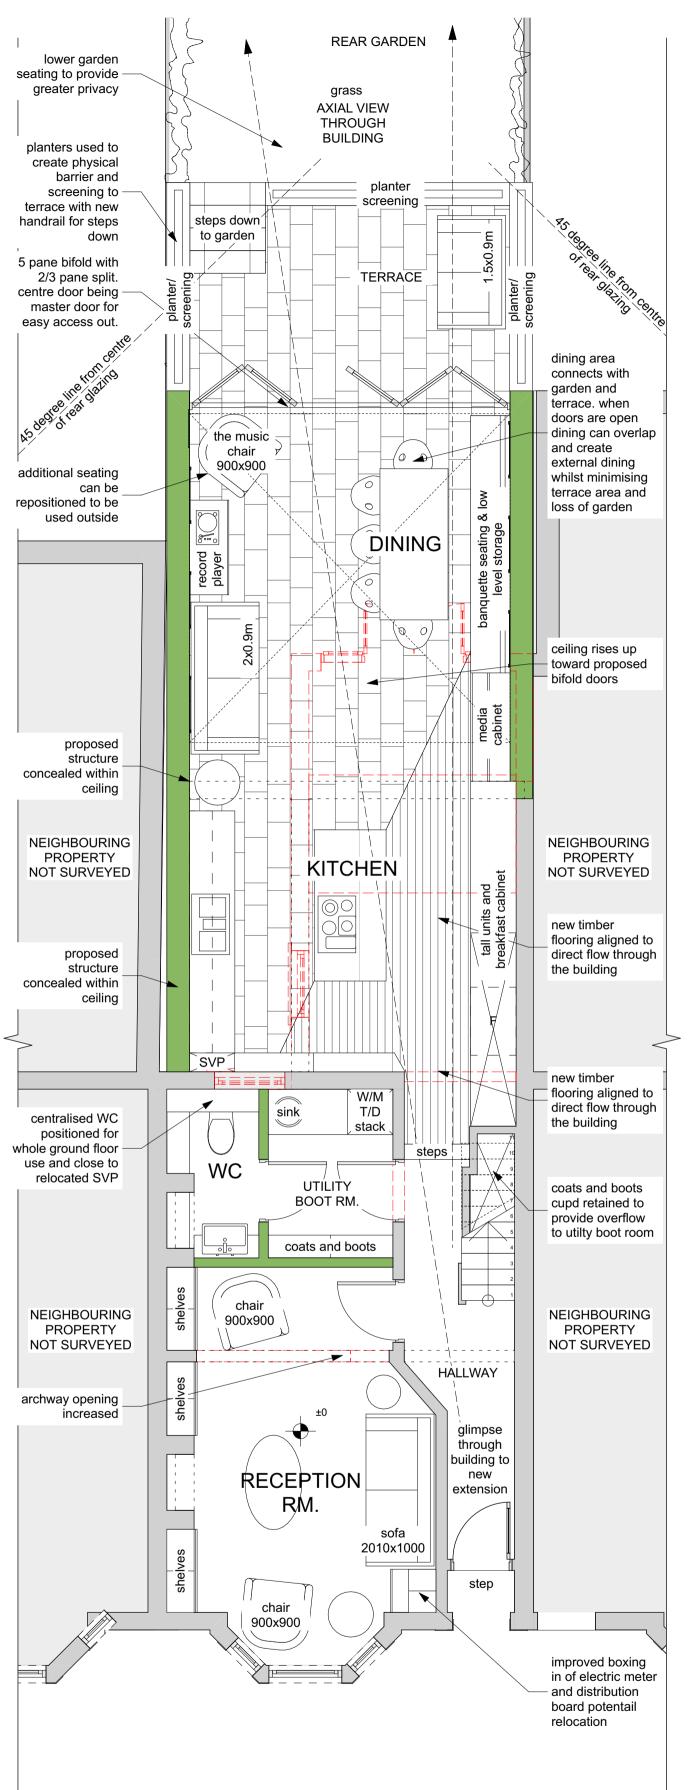

STAGE:

3-DEVELOPED DESIGN -

PLANNING

CLIENT:

MR & MRS CAMIER PROJECT ADDRESS:

62 NORREYS AVENUE, OXFORD, OX1 4SS

DRAWING:

PROPOSED FLOOR PLANS

SCALE @ A1 DRAWING NO.

20282 3\_113