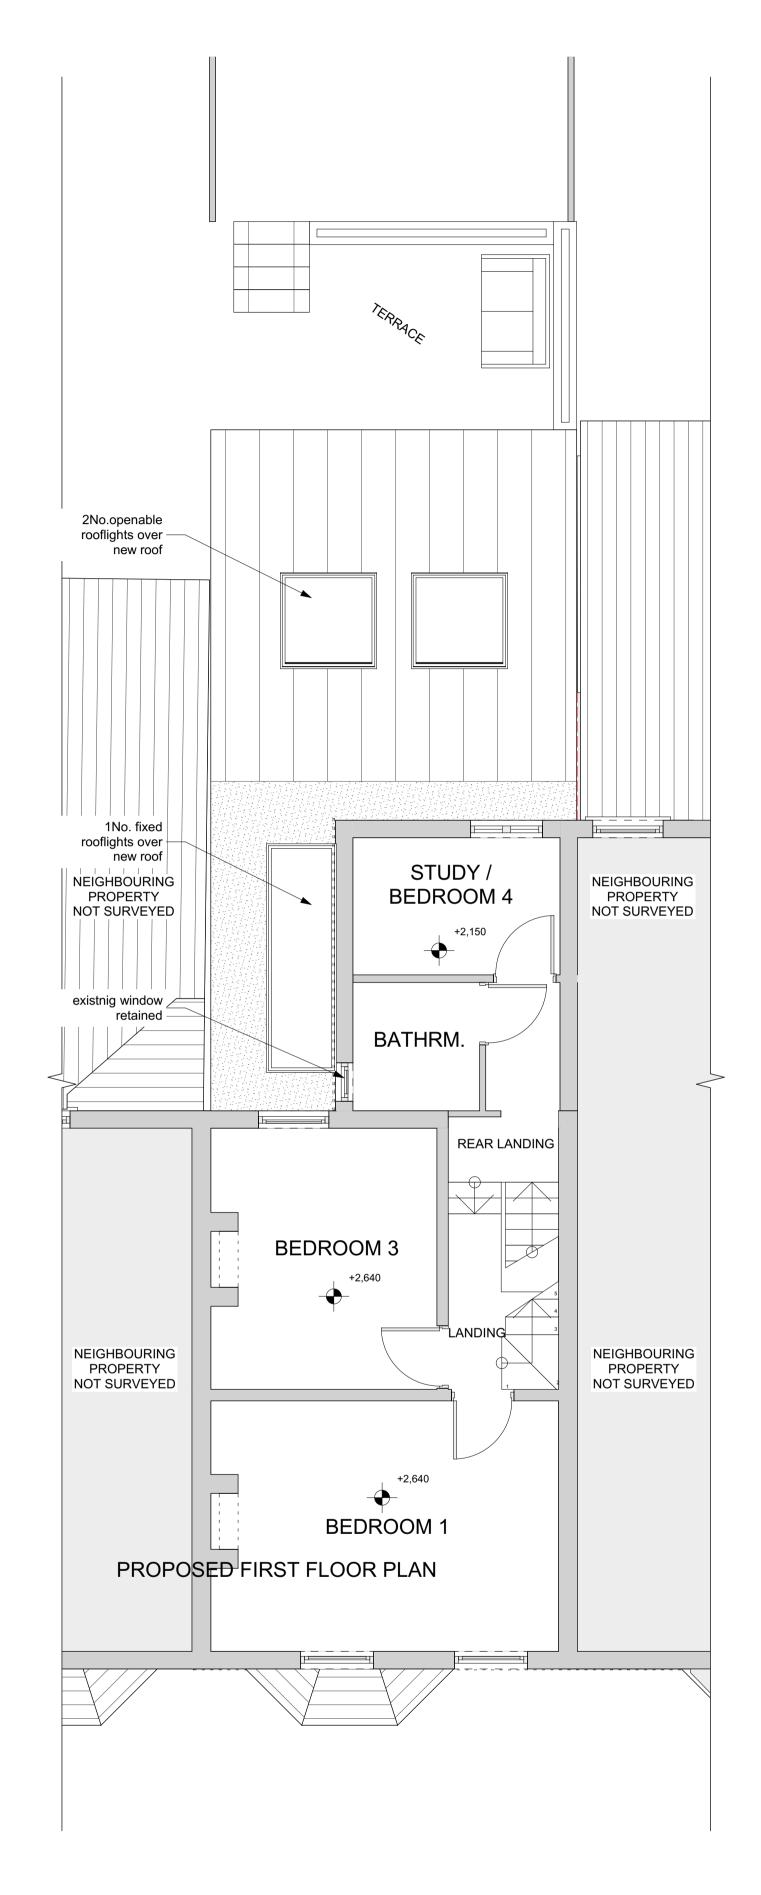

B PROPOSED FIRST FLOOR PLAN

113 Scale: 1:50 @ A1 / 1:100 @ A3

C PROPOSED SECOND FLOOR PLAN

113 Scale: 1:50 @ A1 / 1:100 @ A3

BEDROOM 2

6,31313131313

NOT SURVEYED \_\_\_\_\_

fr,=\_=\_=\_=\_=,à

NEIGHBOURING

PROPERTY

NOT SURVEYED

NEIGHBOURING

PROPERTY

NEIGHBOURING
PROPERTY
NOT SURVEYED

O

O

NEIGHBOURING

PROPERTY

NOT SURVEYED

02 Issued for client sign off

 01
 Set updated to stage 3
 29/01/2021

 ISSUE
 REASON FOR ISSUE
 DATE ISSUED
 REV.

05/02/2021

REVISION

STAGE:

3-DEVELOPED DESIGN -

PLANNING

CLIENT:

MR & MRS CAMIER PROJECT ADDRESS:

62 NORREYS AVENUE, OXFORD, OX1 4SS

DRAWING:

PROPOSED FLOOR PLANS

SCALE @ A1 DRAWING NO.

20282 3\_113