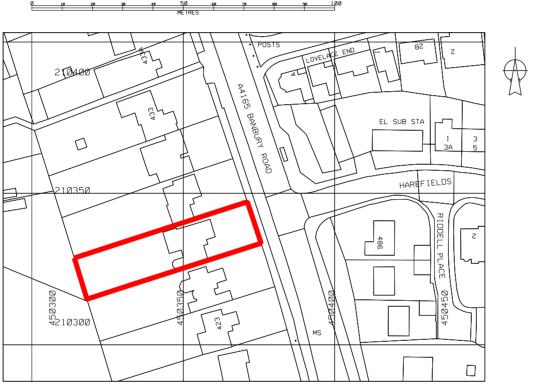

ORDNANCE SURVEY, (C) CROWN COPYRIGHT 2021. ALL RIGHTS RESERVED. LICENCE NUMBER 100022432

## LOCATION PLAN 1:1250

| Rev | Date | Revision |  |
|-----|------|----------|--|
|     |      |          |  |
|     |      |          |  |
|     |      |          |  |

| Title:   | LOCATION PLAN                         |
|----------|---------------------------------------|
| Project: | 427 BANBURY ROAD<br>OXFORD<br>OX2 8ED |

## AKT Planning+Architecture Chartered Town Planners and Architects

Abbeywood 9 Monks Close Dorchester on Thames Wallingford Oxfordshire OX10 7JA T.01865 340989 www.archkingtech.co.uk

| Date   | Scale     | Drawing No. | Revision |
|--------|-----------|-------------|----------|
| FEB 21 | 1:1250@A3 | J883/P100   |          |