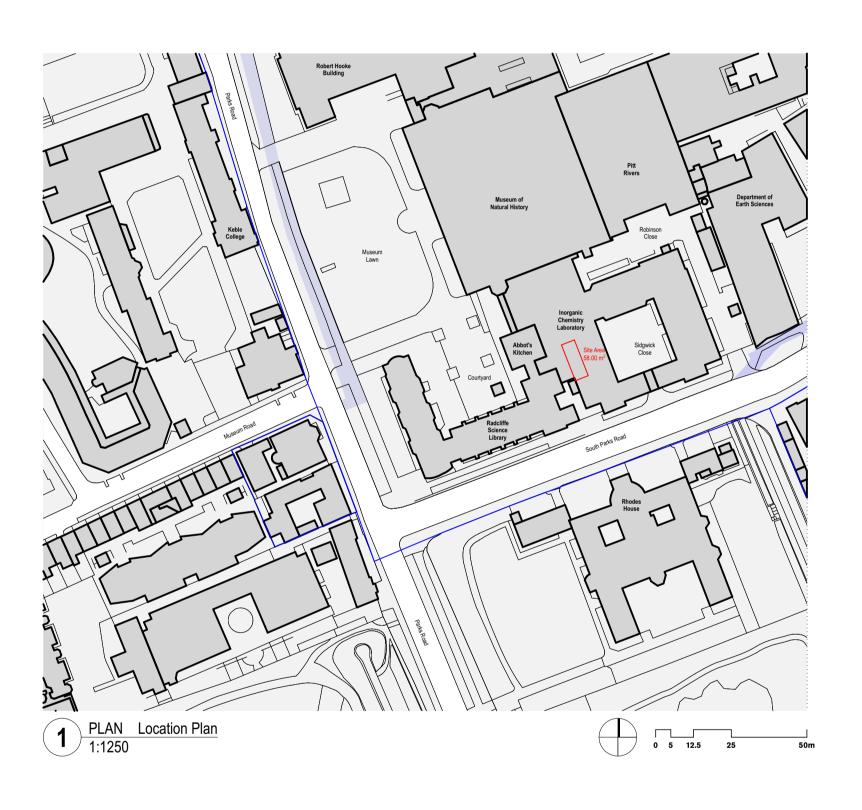

legend

----- Red Line denotes Site Area

| <br>Blue Line denotes Other Land Owned by the Applicant                                         |
|-------------------------------------------------------------------------------------------------|
| Blue Fill denotes Other Land Owned by the Applicant<br>And Leased to Oxfordshire County Council |

Temporary Working Platform Location and Site Plan

title

fjmt studio architecture interiors landscape ur

scale Varies @ A1

first issued DD/MM/YYYY

by chk

fjmt

project code UOXRSL