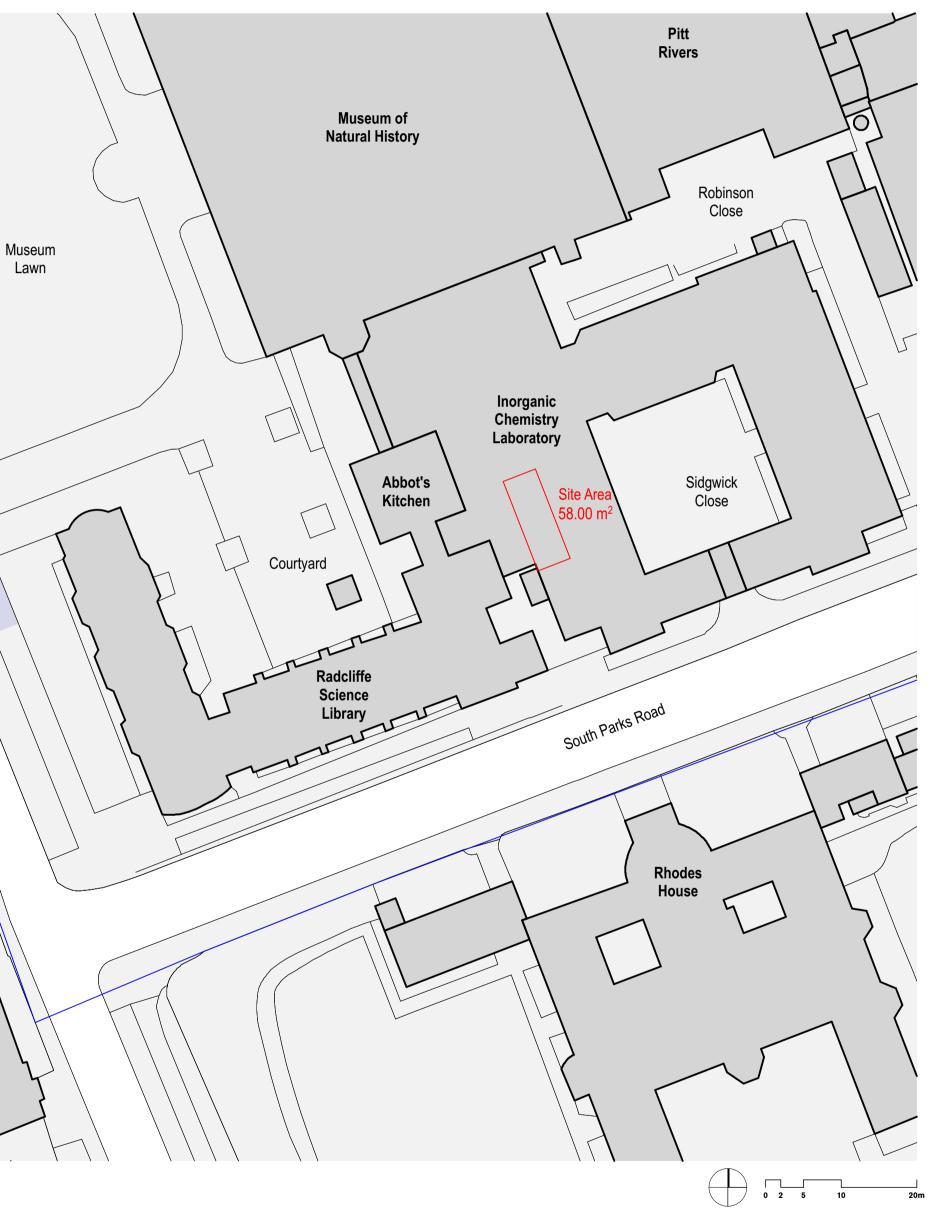

legend

----- Red Line denotes Site Area

| <br>Blue Line denotes Other Land Owned by the Applicant                                         |
|-------------------------------------------------------------------------------------------------|
| Blue Fill denotes Other Land Owned by the Applicant<br>And Leased to Oxfordshire County Council |

Temporary Working Platform Location and Site Plan

title

fjmt studio architecture interiors landscape ur

scale Varies @ A1

first issued DD/MM/YYYY

by chk

fjmt

project code UOXRSL