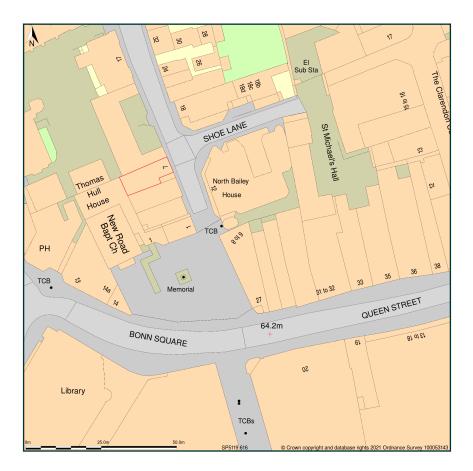

## 7 New Inn Hall Street, Oxford, Oxfordshire, OX1 2DH

Site Plan shows area bounded by: 451124.3, 206096.32 451265.73, 206237.75 (at a scale of 1:1250), OSGridRef: SP5119 616. The representation of a road, track or path is no evidence of a right of way. The representation of features as lines is no evidence of a property boundary.