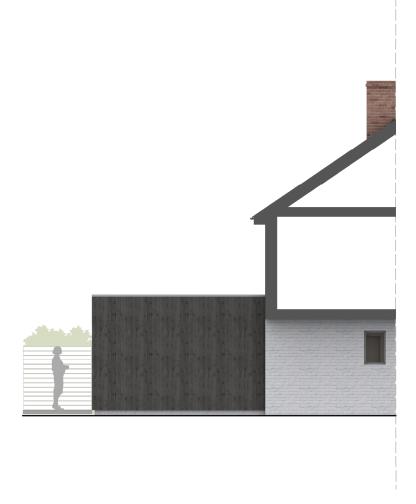

Coping pcc aluminium

002 I proposed north / side elevation I 1:100 @ A3

003 I proposed south / side elevation I 1:100 @ A3

| 7377                  |         |
|-----------------------|---------|
| 32 Florence Park Road | _Oxford |