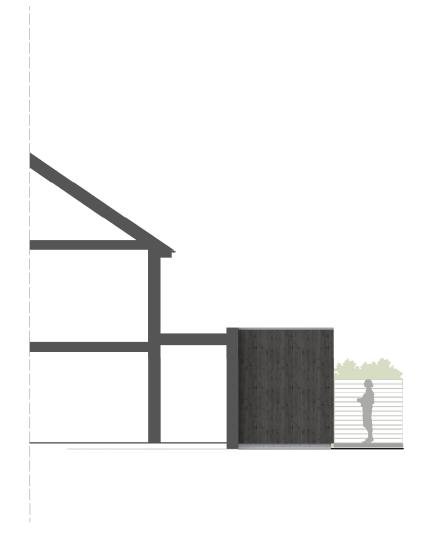

Coping pcc aluminium

002 I proposed north / side elevation I 1:100 @ A3

003 I proposed south / side elevation I 1:100 @ A3

| 7377                  |         |
|-----------------------|---------|
| 32 Florence Park Road | _Oxford |