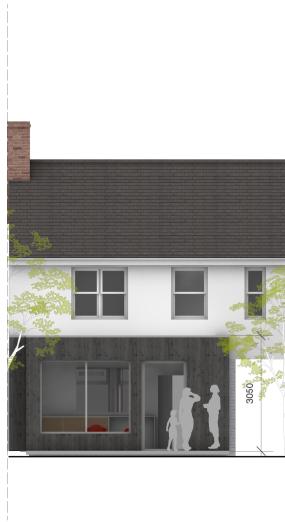

## proposed palette of materials for extension

External walls timber cladding

Roof single ply membrane to new flat roof

Windows and doors uPVC / ppc aluminium frame double glazed

Rainwater goods ppc aluminium or galvanised steel

Coping pcc aluminium

002 I proposed north / side elevation I 1:100 @ A3

003 I proposed south / side elevation I 1:100 @ A3

| 7377                  |         |
|-----------------------|---------|
| 32 Florence Park Road | _Oxford |