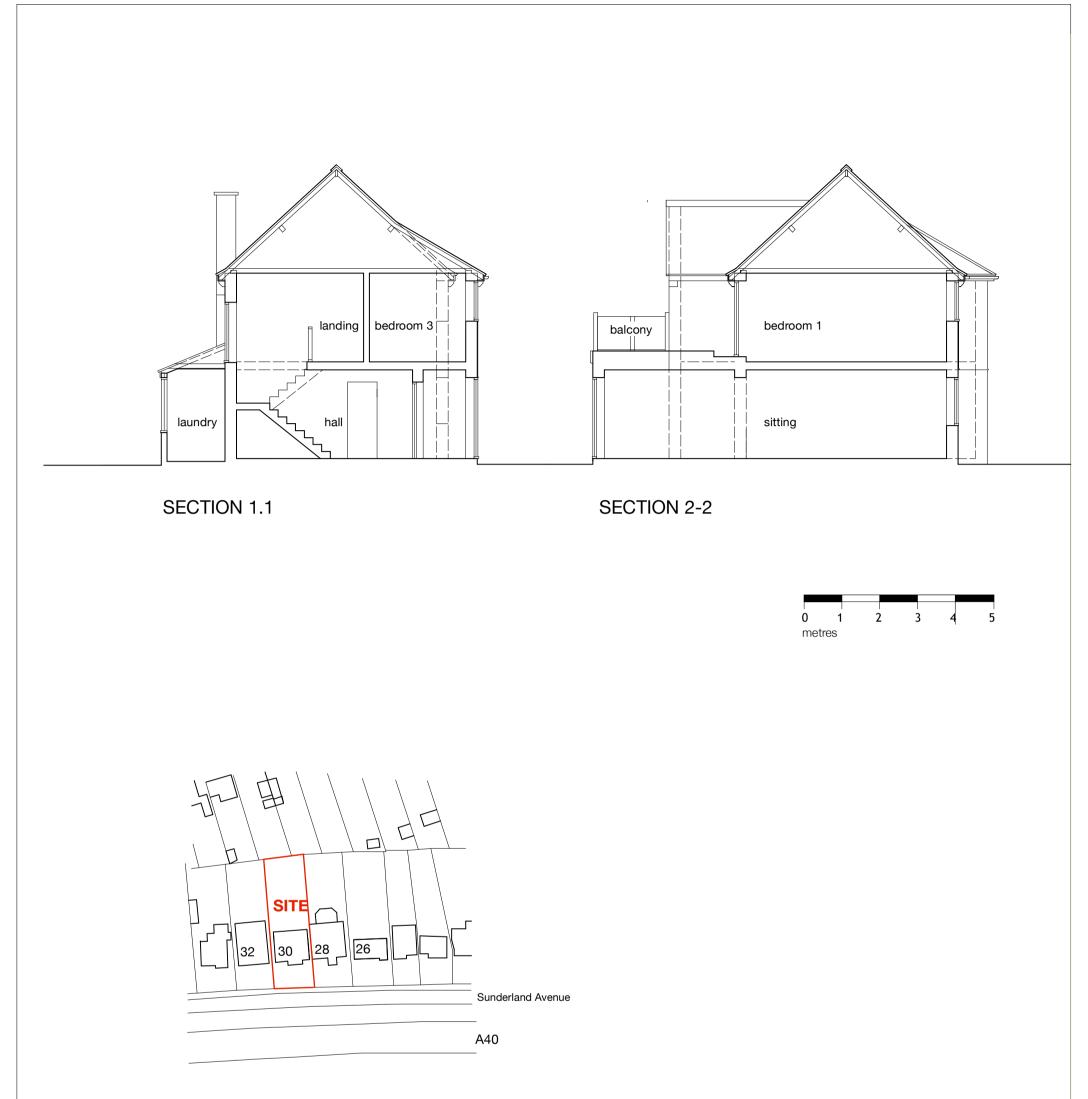

LOCATION PLAN 1-1250

| •  | JONATHAN MARK DENNIS                                                                | Ductoret                               | 2                                        | 0                   | Dete       | <b>D</b> |
|----|-------------------------------------------------------------------------------------|----------------------------------------|------------------------------------------|---------------------|------------|----------|
| FP | ARCHITECTS                                                                          | Project                                | Drawing                                  | Scale               |            | Drawn    |
|    | 67 STAUNTON ROAD, HEADINGTON<br>OXFORD OX3 7TL                                      | 30 SUNDERLAND AVENUE<br>OXFORD OX2 8DX | SURVEY AS EXISTING<br>SECTIONS, LOCATION | 1.100 @ A3          | 27.01.2021 |          |
|    |                                                                                     |                                        |                                          | Job no              | Drg No     |          |
|    |                                                                                     |                                        |                                          | 377                 | Х З        |          |
|    | t. 0 1 8 6 5 7 6 4 4 4 9<br>f. 0 1 8 6 5 7 6 4 4 4 9<br>e. jondennis@freedom255.com |                                        |                                          | A3 planning drawing |            |          |