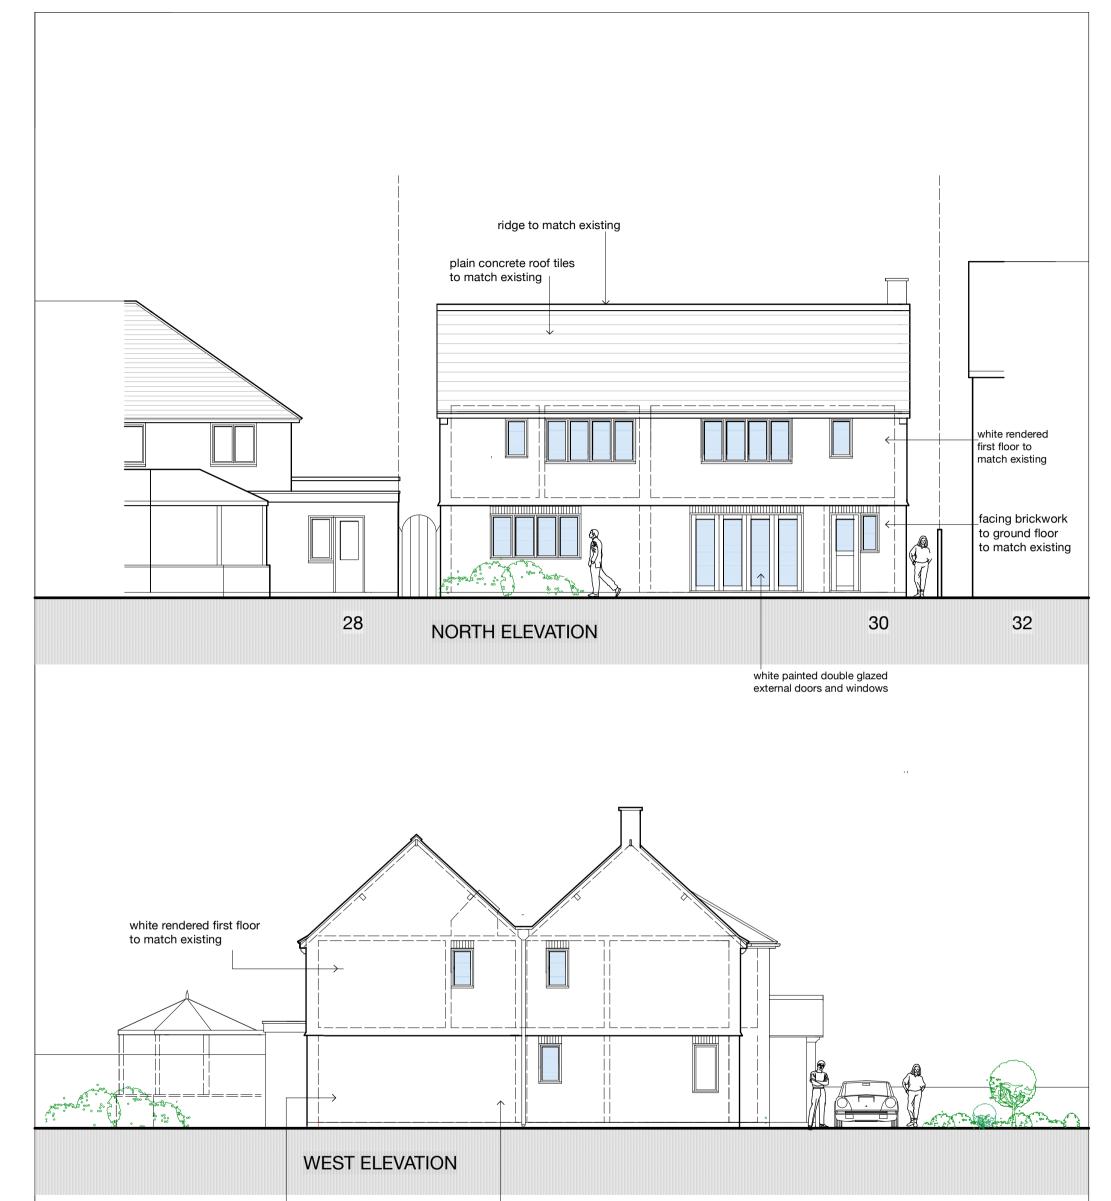

facing brickwork to ground floor to match existing

white painted frames, obscure double glazed windows

| 1          | JONATHAN MARK DENNIS<br>A R C H I T E C T S             | Project              | Drawing                               | Scale          | Date Drawn    |
|------------|---------------------------------------------------------|----------------------|---------------------------------------|----------------|---------------|
| <b>F</b> P | 67 STAUNTON ROAD, HEADINGTON<br>OXFORD OX3 7TL          | 30 SUNDERLAND AVENUE | PROPOSED ALTERATIONS +                | 1.100 @ A3     | 22.02.2021 rț |
|            |                                                         |                      |                                       | Job no         | Drg No        |
|            | t.01865 764449                                          | OXFORD OX2 8DX       | EXTENSIONS<br>NORTH + WEST ELEVATIONS | 377            | D-3           |
|            | f. 0 1 8 6 5 7 6 4 4 4 9<br>e. jondennis@freedom255.com |                      | NORTH + WEST ELEVATIONS               | A3 planning dr | awing         |