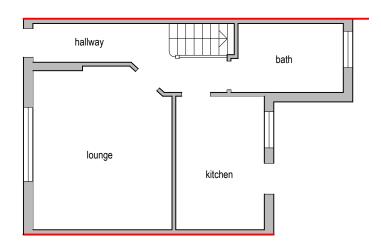

## Existing Ground Floor Plan





## Proposed Ground Floor Plan





Dimensions to be verified on site
DO NOT SCALE FROM THIS DRAWING.
Any areas indicated on this drawing are for guidance
only.No responsibility is taken for their accuracy.

This drawing is the property of **Design Workshop Consultant Ltd** Copyright is reserved by them and the drawing is issued on the condition that it is not copied, reproduced, retained or disclosed to any unauthorized person, either wholly or in part without the consent in writing of **Design Workshop Consultant Ltd** 

Site Address:

64, Asquith Road, Oxford, OX4 4RJ

Title:

Demolition of the

Existing and Proposed Ground Floor Plans

1:50, 1:100 А3

Comments

Paper Size:

VP Job Ref: 21014D

Feb 2021 Date:

Drawing No. PA - 01