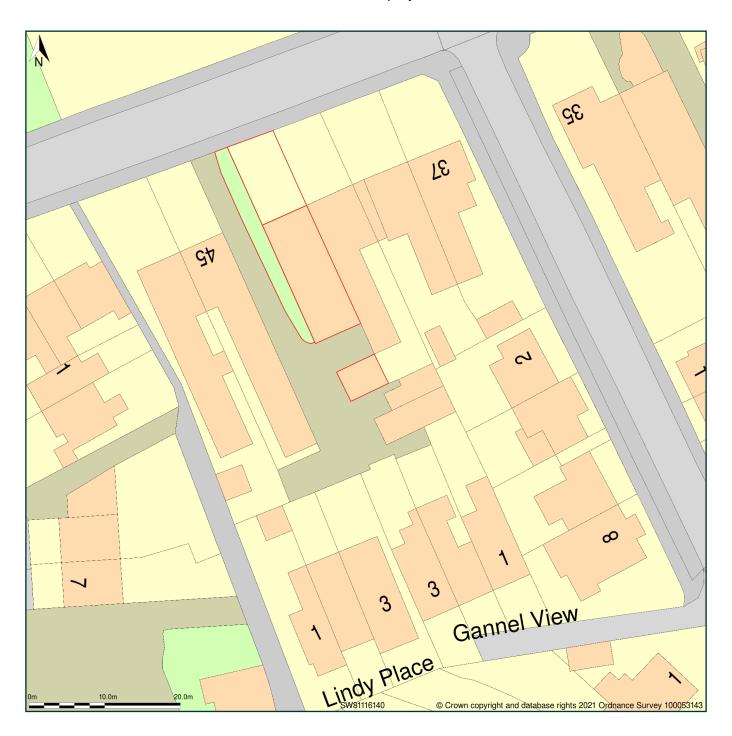

## Golant, 43, Mount Wise, Newquay, Cornwall, TR7 2BL

Block Plan shows area bounded by: 181072.85, 61357.39 181162.85, 61447.39 (at a scale of 1:500), OSGridRef: SW81116140. The representation of a road, track or path is no evidence of a right of way. The representation of features as lines is no evidence of a property boundary.