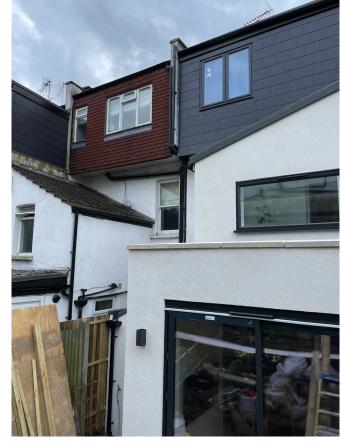

## Site Photos taken in March 2021 showing completed works

|           |       | CLIENT               | SCALE       | PROJECT              | DRAWING NO.                                                      | REV.    |            |
|-----------|-------|----------------------|-------------|----------------------|------------------------------------------------------------------|---------|------------|
|           |       | 4                    | see drawing | 25 Prospect Road,    |                                                                  |         |            |
|           |       |                      | DATE        | London, NW2 2JU      | 329/19-PL-06                                                     |         |            |
|           |       |                      | Mar2021     | London, NVVZ 230     |                                                                  | FULCRUM |            |
|           |       | STATUS               | DRAWN       | DRAWING TITLE        | FBD FULCRUM BUILDING DESIGN LTD.                                 |         | BUILDING   |
|           |       | PLANNING APPLICATION |             | As Built photographs | 9 Heneage Street, Spitalfield, London, E1 5<br>Tel.: 07974086475 | 51.1    | DESIGN LTD |
| REV. DATE | NOTES | DRAWING              | CHECKED     | As built photographs | e-mail: info@fbd-ltd.com                                         |         |            |
|           |       | DOMINIA              |             |                      | www.fbd-ltd.com                                                  |         | ILONDOD    |