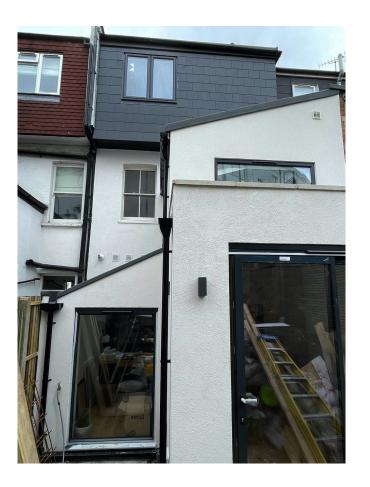

## Site Photos taken in March 2021 showing completed works

|           |       | CLIENT               | SCALE       | PROJECT              | DRAWING NO.                                                      | REV.    |            |
|-----------|-------|----------------------|-------------|----------------------|------------------------------------------------------------------|---------|------------|
|           |       | 4                    | see drawing | 25 Prospect Road,    |                                                                  |         |            |
|           |       |                      | DATE        | London, NW2 2JU      | 329/19-PL-06                                                     |         |            |
|           |       |                      | Mar2021     | London, NVVZ 230     |                                                                  | FULCRUM |            |
|           |       | STATUS               | DRAWN       | DRAWING TITLE        | FBD FULCRUM BUILDING DESIGN LTD.                                 |         | BUILDING   |
|           |       | PLANNING APPLICATION |             | As Built photographs | 9 Heneage Street, Spitalfield, London, E1 5<br>Tel.: 07974086475 | 51.1    | DESIGN LTD |
| REV. DATE | NOTES | DRAWING              | CHECKED     | As built photographs | e-mail: info@fbd-ltd.com                                         |         |            |
|           |       | DOMINIA              |             |                      | www.fbd-ltd.com                                                  |         | ILONDOD    |