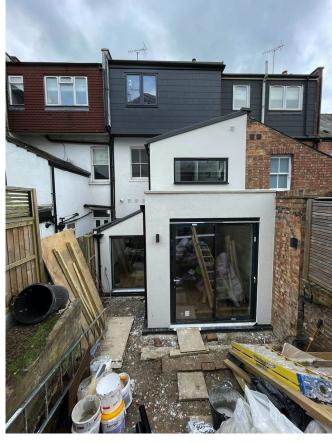

## Site Photos taken in March 2021 showing completed works

|           |       | CLIENT               | SCALE       | PROJECT              | DRAWING NO.                                                      | REV.    |            |
|-----------|-------|----------------------|-------------|----------------------|------------------------------------------------------------------|---------|------------|
|           |       | 4                    | see drawing | 25 Prospect Road,    |                                                                  |         |            |
|           |       |                      | DATE        | London, NW2 2JU      | 329/19-PL-06                                                     |         |            |
|           |       |                      | Mar2021     | London, NVVZ 230     |                                                                  | FULCRUM |            |
|           |       | STATUS               | DRAWN       | DRAWING TITLE        | FBD FULCRUM BUILDING DESIGN LTD.                                 |         | BUILDING   |
|           |       | PLANNING APPLICATION |             | As Built photographs | 9 Heneage Street, Spitalfield, London, E1 5<br>Tel.: 07974086475 | 51.1    | DESIGN LTD |
| REV. DATE | NOTES | DRAWING              | CHECKED     | As built photographs | e-mail: info@fbd-ltd.com                                         |         |            |
|           |       | DOMINIA              |             |                      | www.fbd-ltd.com                                                  |         | ILONDOD    |