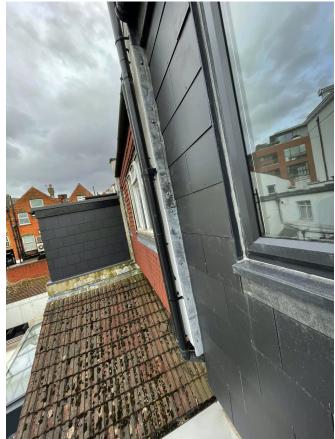

## Site Photos taken in March 2021 showing completed works

|           |       | CLIENT               | SCALE       | PROJECT              | DRAWING NO.                                                      | REV.    |            |
|-----------|-------|----------------------|-------------|----------------------|------------------------------------------------------------------|---------|------------|
|           |       | 4                    | see drawing | 25 Prospect Road,    |                                                                  |         |            |
|           |       |                      | DATE        | London, NW2 2JU      | 329/19-PL-06                                                     |         |            |
|           |       |                      | Mar2021     | London, NVVZ 230     |                                                                  | FULCRUM |            |
|           |       | STATUS               | DRAWN       | DRAWING TITLE        | FBD FULCRUM BUILDING DESIGN LTD.                                 |         | BUILDING   |
|           |       | PLANNING APPLICATION |             | As Built photographs | 9 Heneage Street, Spitalfield, London, E1 5<br>Tel.: 07974086475 | 51.1    | DESIGN LTD |
| REV. DATE | NOTES | DRAWING              | CHECKED     | As built photographs | e-mail: info@fbd-ltd.com                                         |         |            |
|           |       | DOMINIA              |             |                      | www.fbd-ltd.com                                                  |         | ILONDOD    |