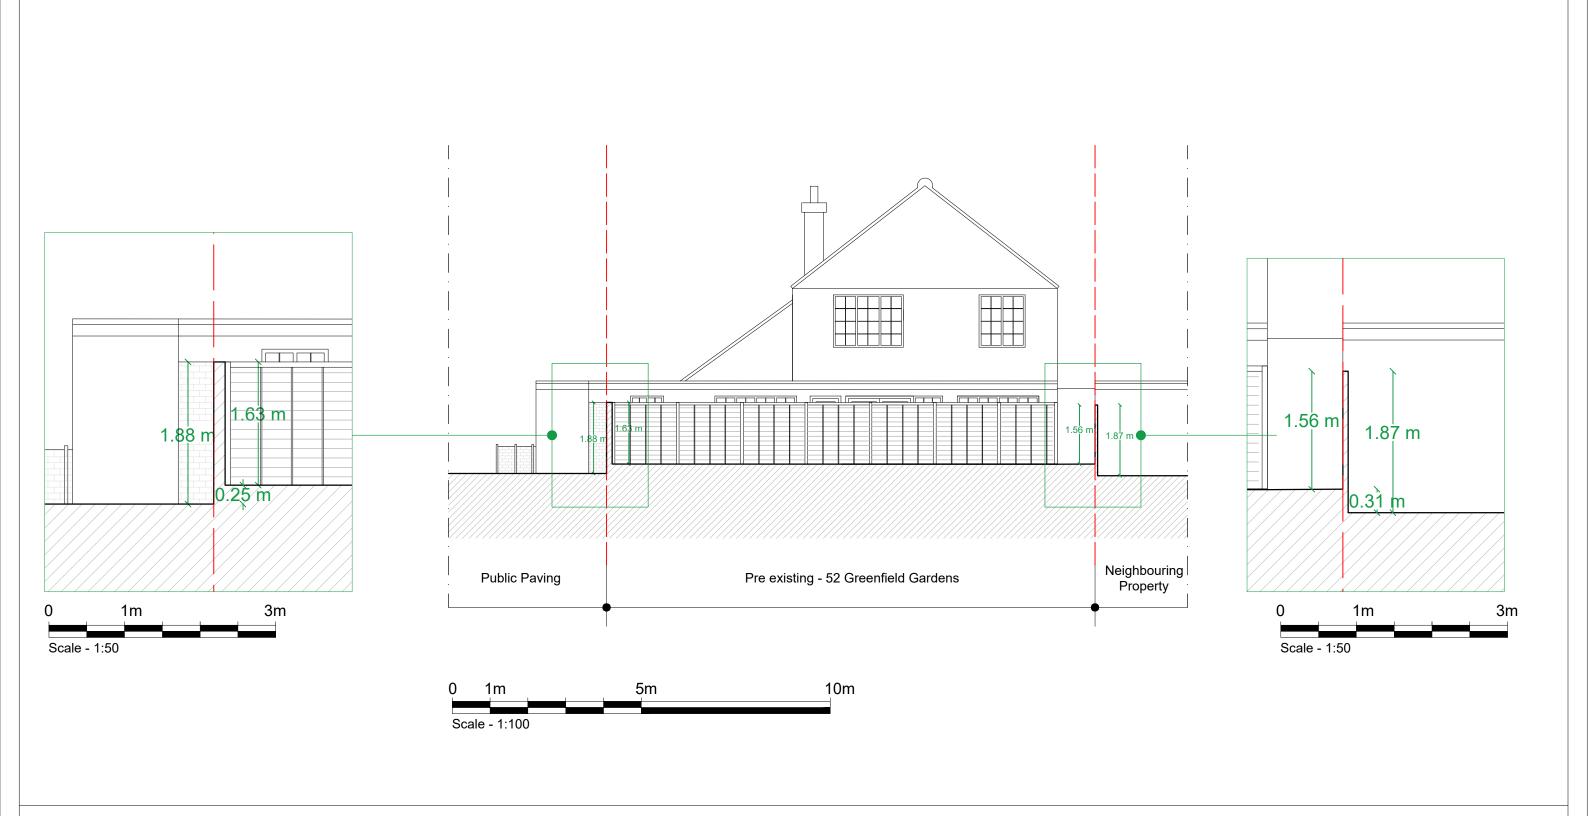

PROJECT TITLE
52 Greenfield Gardens

**REVISION** 

DATE

Feb 2021

DRAWING TITLE
Proposed - Section BB'
CLIENT

GREGA-S202

Mr Mehdi Jafarifar
DRAWING No. SCALE @ A3

1:100 / 1:50