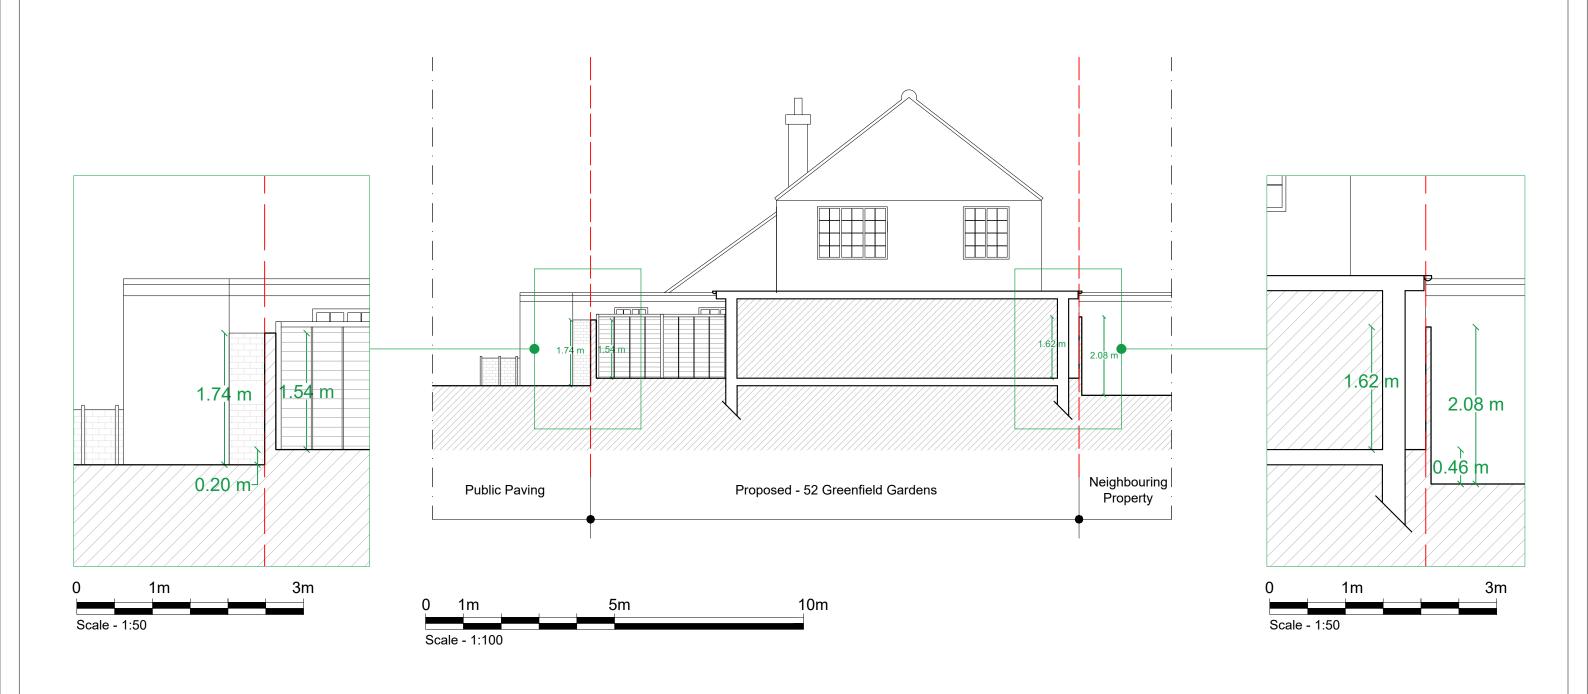

|  | Dimensions Written dimensions to be taken in preference to scaled dimensions. The Contractor is                                                                                                                                                                             |     |      |             |    | PROJECT TITLE |             | DRAWING TI            | TLE                |              |                            |
|--|-----------------------------------------------------------------------------------------------------------------------------------------------------------------------------------------------------------------------------------------------------------------------------|-----|------|-------------|----|---------------|-------------|-----------------------|--------------------|--------------|----------------------------|
|  | responsible for checking all dimensions before work starts.                                                                                                                                                                                                                 | REV | DATE | DESCRIPTION | BY | CH            | 52 Greenfie | 52 Greenfield Gardens |                    | ection CC'   |                            |
|  | Local Authority All work is to be carried out to the requirements, and to the satisfaction of the Local Authority. These drawings are for planning purposes only.  Discrepancies Any discrepancies to be brought to the attention of Drawing And Planning Ltd. Immediately. |     |      |             |    |               |             |                       | CLIENT             |              |                            |
|  |                                                                                                                                                                                                                                                                             | 8   |      |             |    |               |             |                       | Mr Mehdi Jafarifar |              | DRAWINGANDPI ANNING        |
|  |                                                                                                                                                                                                                                                                             |     |      |             |    |               | DATE        | REVISION              | DRAWING No.        | SCALE @ A3   | www.drawingandplanning.com |
|  |                                                                                                                                                                                                                                                                             |     |      |             |    |               | Feb 2021    | 1                     | GREGA-S203         | 1:100 / 1:50 | 0208 202 3665              |