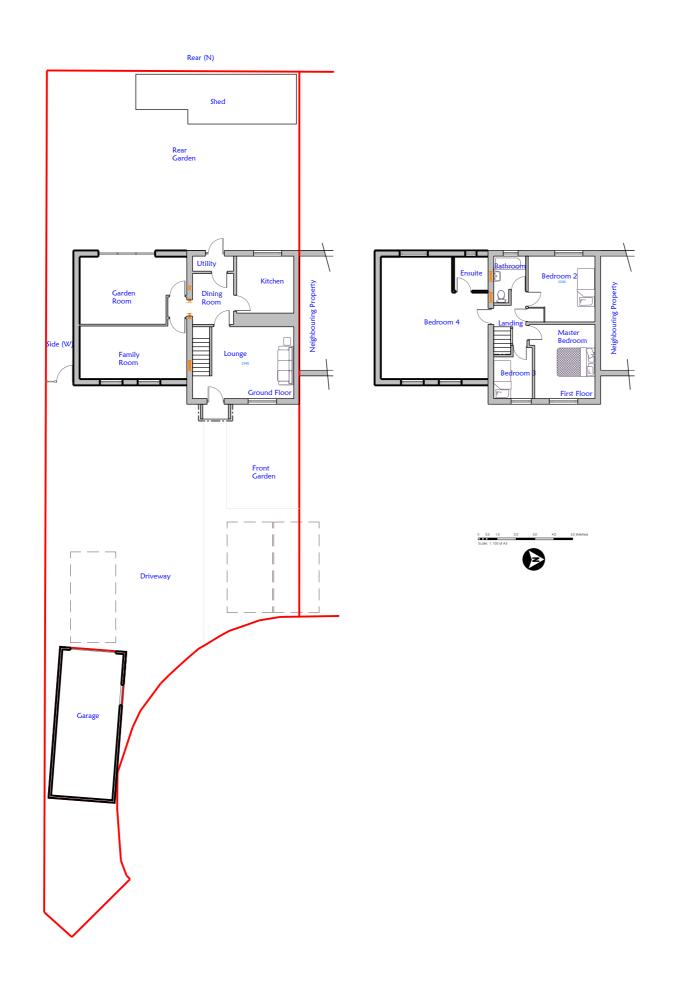

Project Notes:

New extension constructed of insulated cavity blockwork which is to be stucco rendered and painted to complement existing facades.

Interlocking concrete tiles to all roof elevations designed to match existing. Pitched roof of Marley Eternit Ludlow Major (grey) to match existing elevations (front, side and rear).

Windows / doors in white UPVC framed units. UPVC fascia boards, soffits and guttering / rainwater downpipes to match existing.

## <u>Client</u>

Mr J & Mrs M Harwood

<u>Address</u> 79 Roberts Road, Barne Barton, Plymouth PL2 1DN

Proposal Two-storey side extension and detached garage

| Proposed site layout |         |
|----------------------|---------|
| February 2021        | Date    |
| 1:200 @ A3           | Scale   |
| GK                   | Drawn   |
| 583-6                | Job No. |