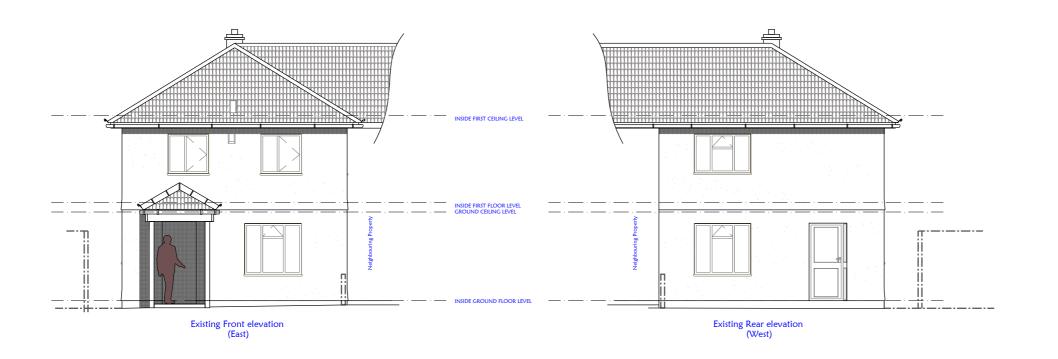

#### Project Notes:

New extension constructed of insulated cavity blockwork which is to be stucco rendered and painted to complement existing facades.

Interlocking concrete tiles to all roof elevations designed to match existing. Pitched roof of Marley Eternit Ludlow Major (grey) to match existing elevations (front, side and rear).

Windows / doors in white UPVC framed units.
UPVC fascia boards, soffits and guttering / rainwater downpipes to match existing.

#### <u>Proposal</u>

Two-storey side extension and detached garage

| Existing |  |  |
|----------|--|--|
|          |  |  |
|          |  |  |

| February 2021 | Date    |
|---------------|---------|
| 1:100 @ A3    | Scale   |
| IG            | Drawn   |
| 583-1         | Job No. |