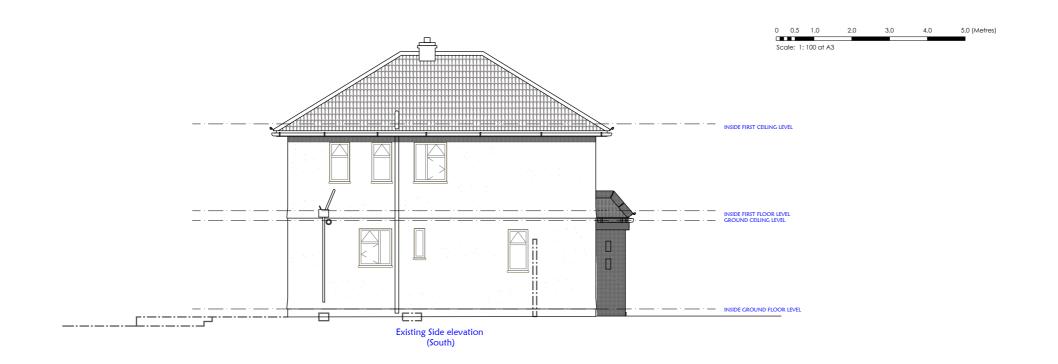

#### Project Notes:

New extension constructed of insulated cavity blockwork which is to be stucco rendered and painted to complement existing facades.

Interlocking concrete tiles to all roof elevations designed to match existing. Pitched roof of Marley Eternit Ludlow Major (grey) to match existing elevations (front, side and rear).

Windows / doors in white UPVC framed units.
UPVC fascia boards, soffits and guttering / rainwater downpipes to match existing.

#### <u>Proposal</u>

Two-storey side extension and detached garage

| Existing |  |  |
|----------|--|--|
|          |  |  |
|          |  |  |

| February 2021 | Date    |
|---------------|---------|
| 1:100 @ A3    | Scale   |
| IG            | Drawn   |
| 583-1         | Job No. |