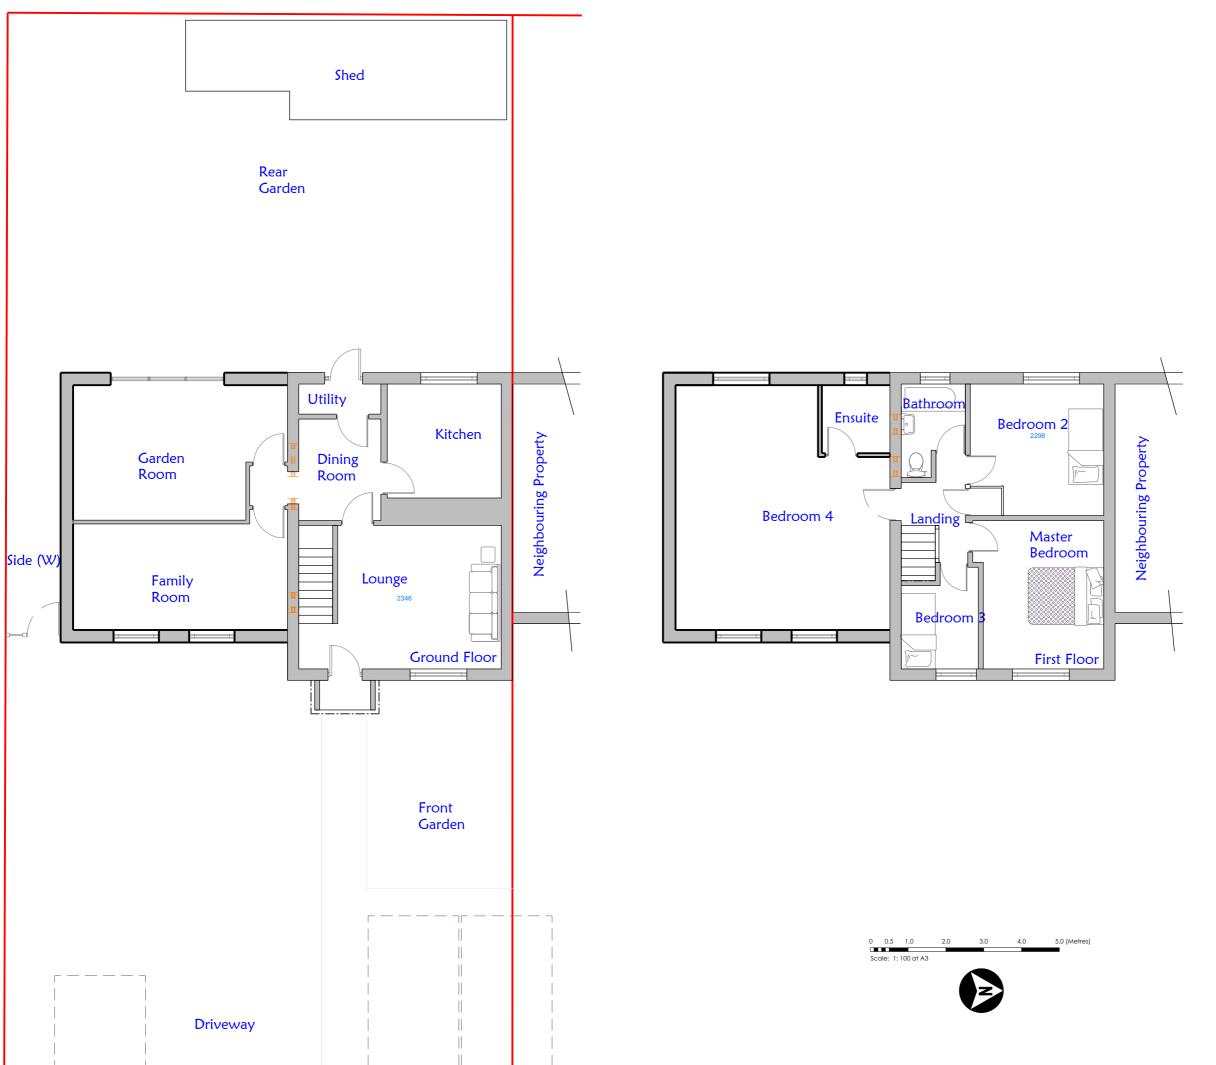

## <u>Proposal</u>

Two-storey side extension and detached garage

| Proposed floorp | olar |
|-----------------|------|
|-----------------|------|

| February 2021 | Date    |
|---------------|---------|
| 1:100 @ A3    | Scale   |
| IPG           | Drawn   |
| 583-4         | Job No. |