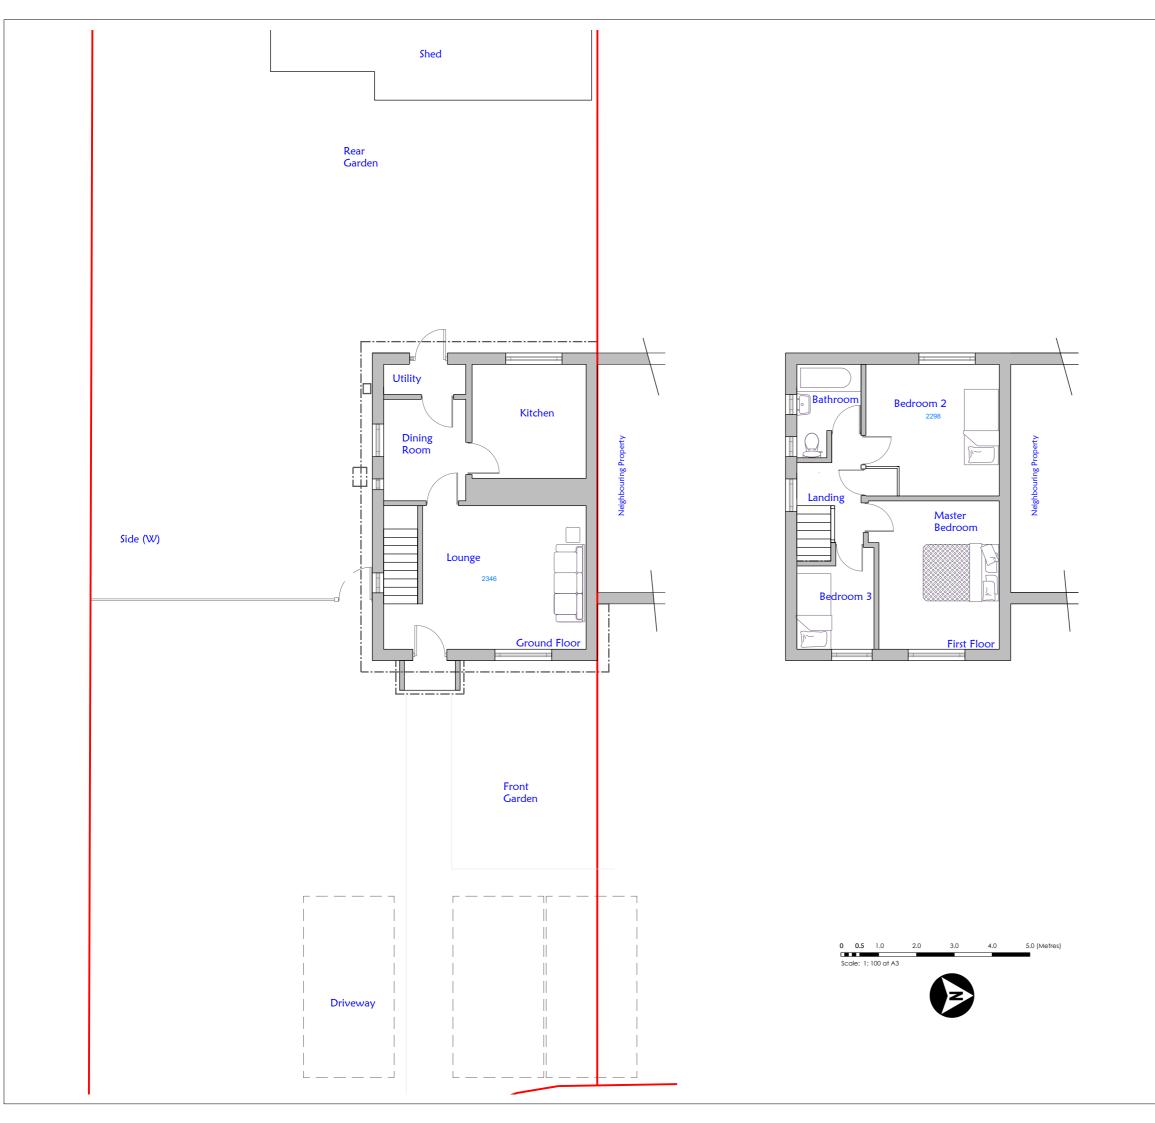

## <u>Client</u>

Mr J & Mrs M Harwood

<u>Address</u> 79 Roberts Road, Barne Barton, Plymouth PL2 1DN

<u>Proposal</u> Two-storey side extension and detached garage

| Existing floorplans |         |
|---------------------|---------|
| February 2021       | Date    |
| 1:100 @ A3          | Scale   |
| IPG                 | Drawn   |
| 583-2               | Job No. |