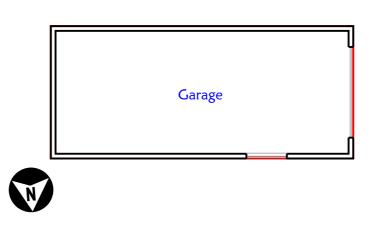

### <u>Proposal</u>

Two-storey side extension and detached garage

|     | Propose | d ga | ırage |
|-----|---------|------|-------|
| ele | vations | and  | plaı  |
|     |         |      |       |

|               | •       |
|---------------|---------|
| February 2021 | Date    |
| 1:100 @ A3    | Scale   |
| GK            | Drawn   |
| 583-7         | Job No. |