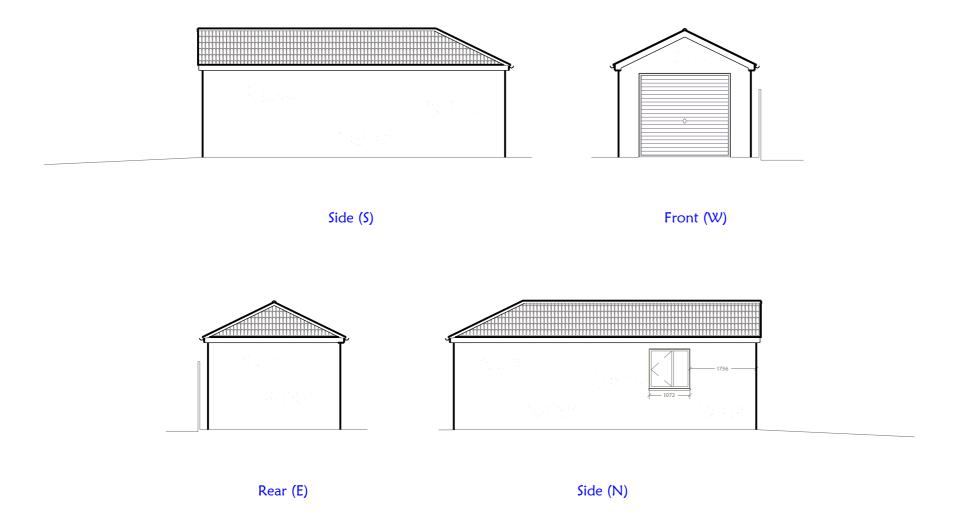

#### Project Notes:

New detached garage constructed of insulated cavity blockwork which is to be stucco rendered and painted to complement existing facades.

Interlocking concrete tiles to all roof elevations designed to match existing. Pitched roof of Marley Eternit Ludlow Major (grey) to match existing elevations (front, side and rear).

Windows / doors in white UPVC framed units.

UPVC fascia boards, soffits and guttering / rainwater downpipes to match existing.