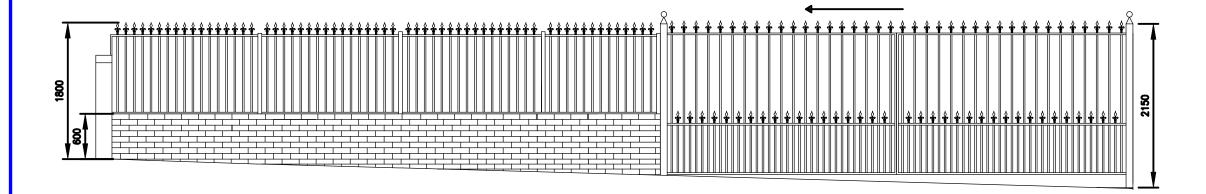

| 0      | 1 | 2 | 3 | 4     | SCALE<br>1:100 o |       |          |
|--------|---|---|---|-------|------------------|-------|----------|
| ٥<br>ا |   | 1 |   | 2<br> | 3<br>            | 4<br> | 5 SCALE: |