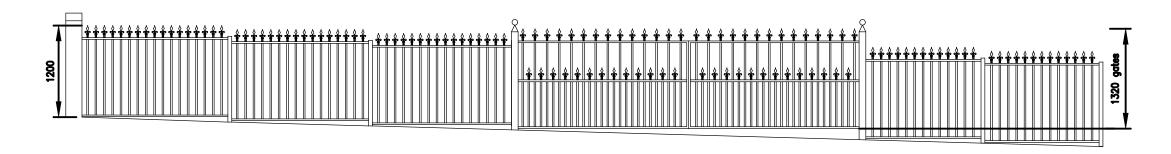

| 0      | 1 | 2 | 3 | 4     | SCALE<br>1:100 o |       |          |
|--------|---|---|---|-------|------------------|-------|----------|
| ٥<br>ا |   | 1 |   | 2<br> | 3<br>            | 4<br> | 5 SCALE: |