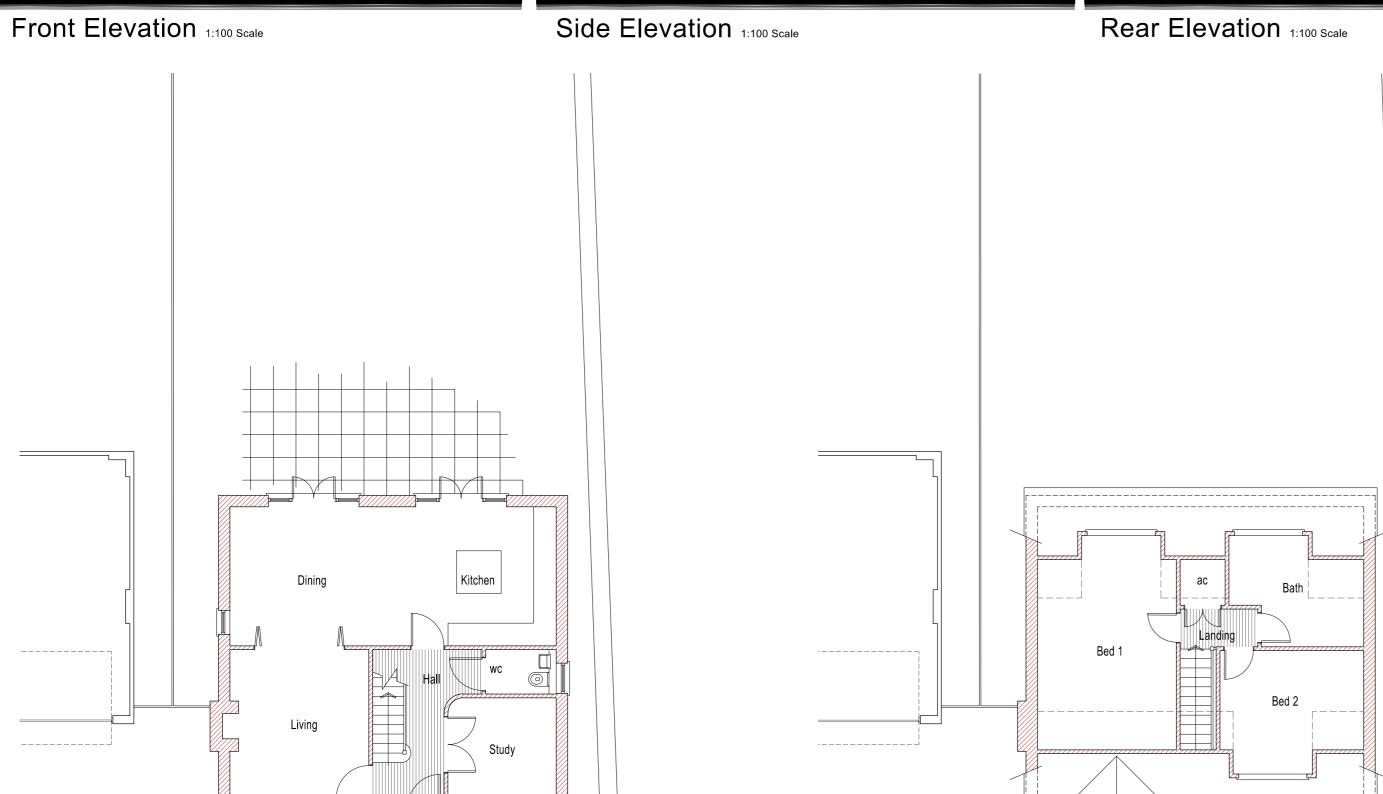

Ground Floor Plan 1:100 Scale

First Floor Plan 1:100 Scale

This Drawing has been produced for printing onto A2 size paper If printing on A3 please use the scale below for reference.

Tony Day Architecture Ltd

Planning • Design • Architecture

Wokingham RG40 1BJ

CLIENT Mr & Mrs M Perry

SCALE 1:100 @ A2

PROJECT Blackthorne Cottage, Chawridge Lane

DRAWING PLOT 2 - PROPOSED PLANS & ELEVATIONS

DATE January 2021 0118 380 5585 NO 3736 / 203 DRAWN P Bonney