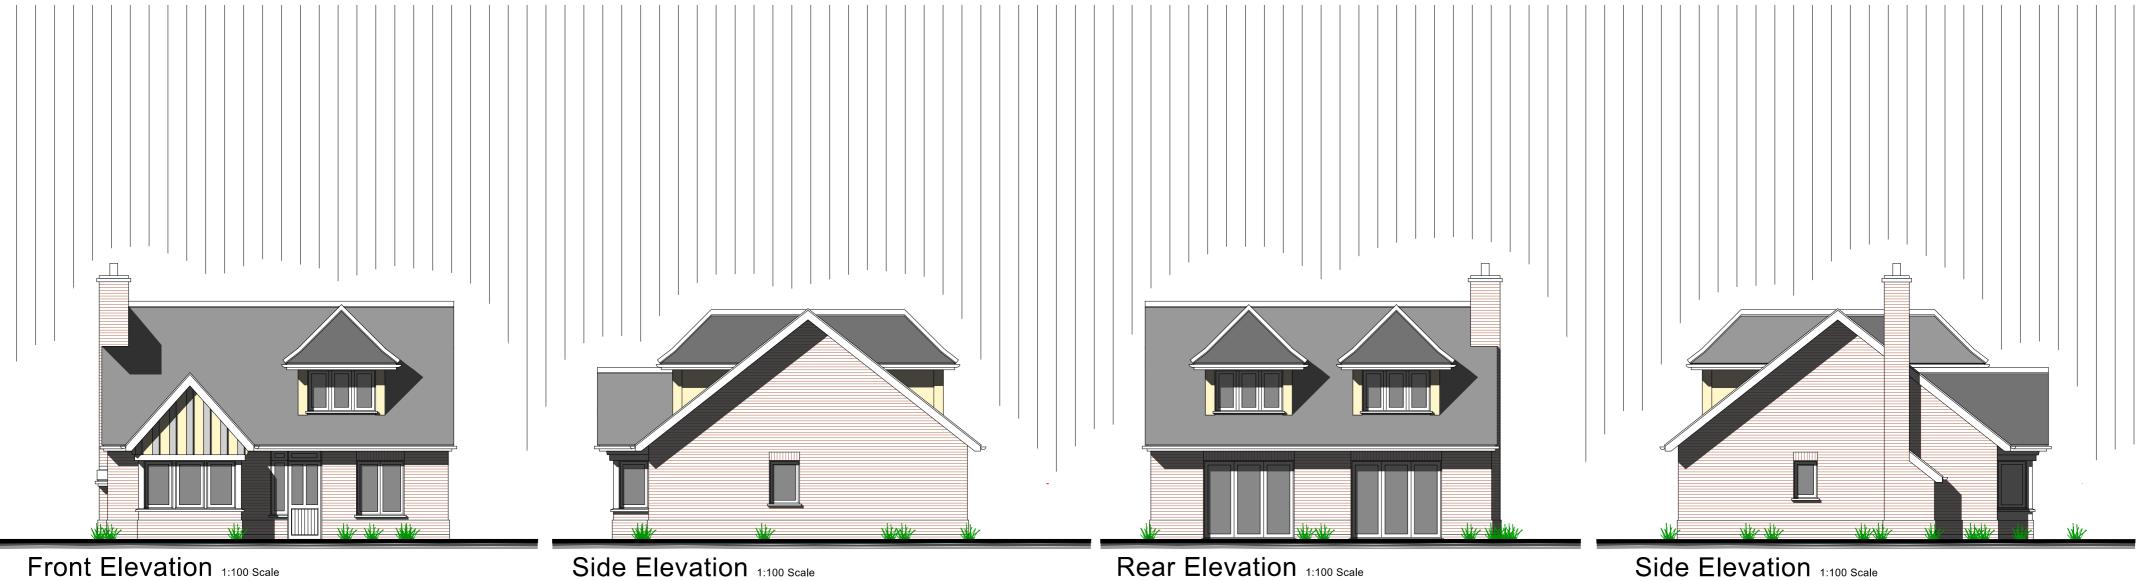

Ground Floor Plan 1:100 Scale

First Floor Plan 1:100 Scale

This Drawing has been produced for printing onto A2 size paper If printing on A3 please use the scale below for reference.

Tony Day Architecture Ltd

Planning • Design • Architecture

Wokingham RG40 1BJ

CLIENT Mr & Mrs M Perry

SCALE 1:100 @ A2

PROJECT Blackthorne Cottage, Chawridge Lane

DRAWING PLOT 2 - PROPOSED PLANS & ELEVATIONS

DATE January 2021 0118 380 5585 NO 3736 / 203 DRAWN P Bonney