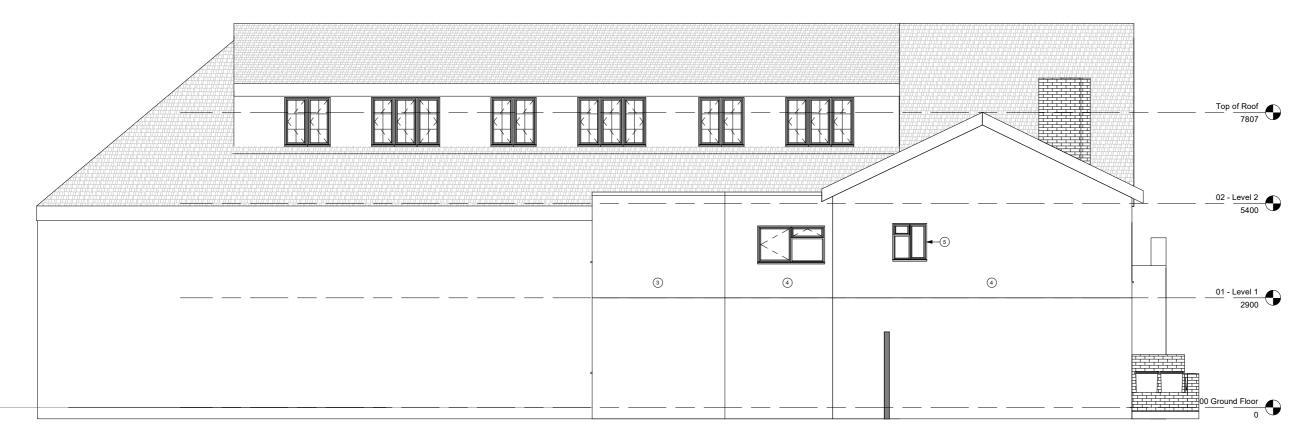

0.5 0 0.5 1 1.5 2 2.5 SCALE 50 m

Side Elevation - Existing

Refer to Scale Bar & Title Block for drawn Scale
Check all dimensions on site before work is commenced.
All goods, materials and workmanship to conform with current
building, fire and safety regulations. All specified products installed to
manufacturers' specifications.

### Drawing Notes:

- 13.
- ing Notes:

  Existing painted render smooth finish
  Existing painted mansory wall
  Existing natural render wall finish
  Existing natural render wall finish
  Existing mansory brickwork
  Existing uPVC doors (white)
  Existing pront brick boundary
  Existing concrete copping
  Existing concrete copping
  Existing pressed concrete roof tiles (red-brown)
  Proposed white painted smoth render
  Proposed double glazed aluminium windows
  with profile finish State Grey Ral 7015
  Proposed silding aluminium doors with profile
  finish Slate Grey Ral 7015
  Proposed aluminium roof lights with profile finis
  Slate Grey Ral 7015
  Proposed aluminium roof lights profile finis
  Slate Grey Ral 7015
  Proposed Green roof
  Existing paving
  Proposed timber decking
- 14.