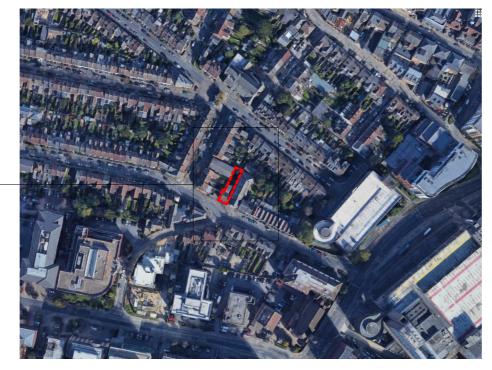

Aerial View - Not to scale

Site Location - Existing

1 1:1250

40 Estcourt Road Street View

40 Estcourt Road Street View

Application Site View From the Garden

Application Site View From the Garden

Refer to Scale Bar & Title Block for drawn Scale
Check all dimensions on site before work is commenced.
All goods, materials and workmanship to conform with current
building, fire and safety regulations. All specified products installed to
manufacturer's specifications.

# Drawing Site Location Plan - Existing

Job No. 286 3 E001

Rev B Drawn MC Date Scale 1:1250 @ A1