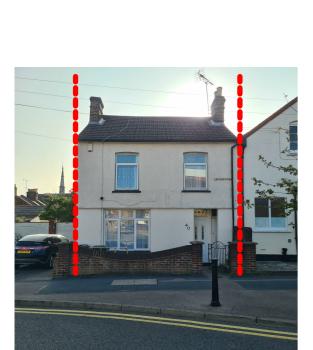

Aerial View - Not to scale

Site Location - Existing

1 1:1250

40 Estcourt Road Street View

40 Estcourt Road Street View

Application Site View From the Garden

Application Site View From the Garden

Refer to Scale Bar & Title Block for drawn Scale
Check all dimensions on site before work is commenced.
All goods, materials and workmanship to conform with current
building, fire and safety regulations. All specified products installed to
manufacturer's specifications.