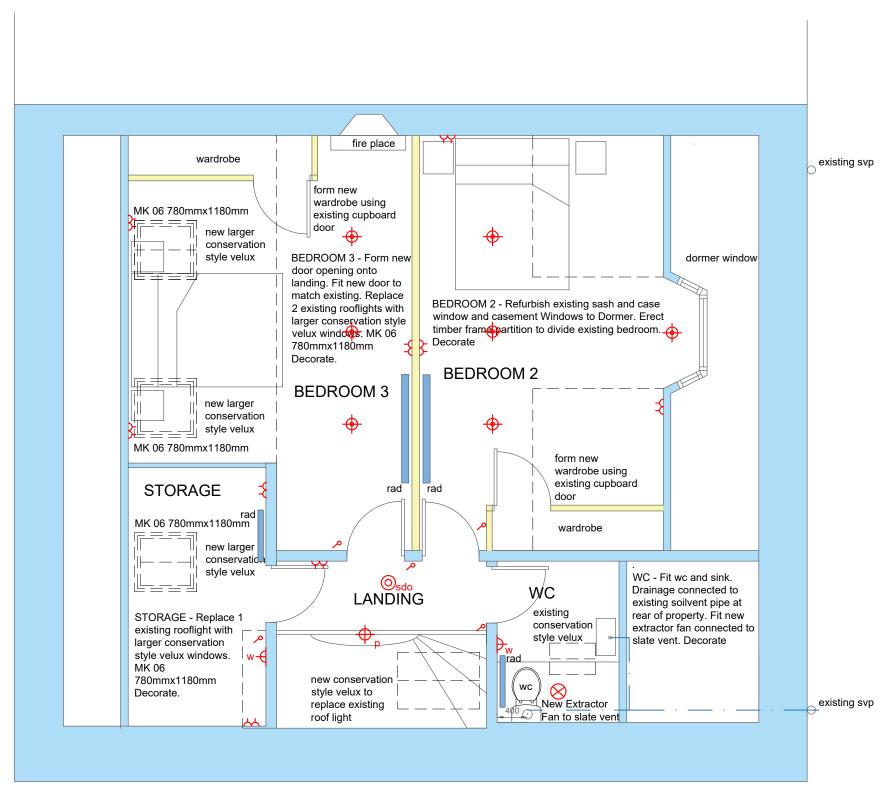

## PROPOSED ATTIC PLAN

carbon monoxide ocmd

BEDROOM 2 - Refurbish existing sash and case window and casement Windows to Dormer. Erect timber frame partition to divide existing bedroom. Decorate

BEDROOM 3 - Form new door opening onto landing. Fit new door to match existing. Replace 2 existing rooflights with larger conservation style velux windows. MK 06 780mmx1180mm Decorate.

LANDING - Replace 1 existing rooflight with larger same size Conservation style rooflight by velux or The Rooflight Company. Decorate

STORAGE - Replace 1 existing rooflight with larger conservation style velux windows. MK 06 780mmx1180mm Decorate.

WC - Fit wc and sink. Drainage connected to existing soilvent pipe at rear of property. Fit new extractor fan connected to slate vent. Decorate