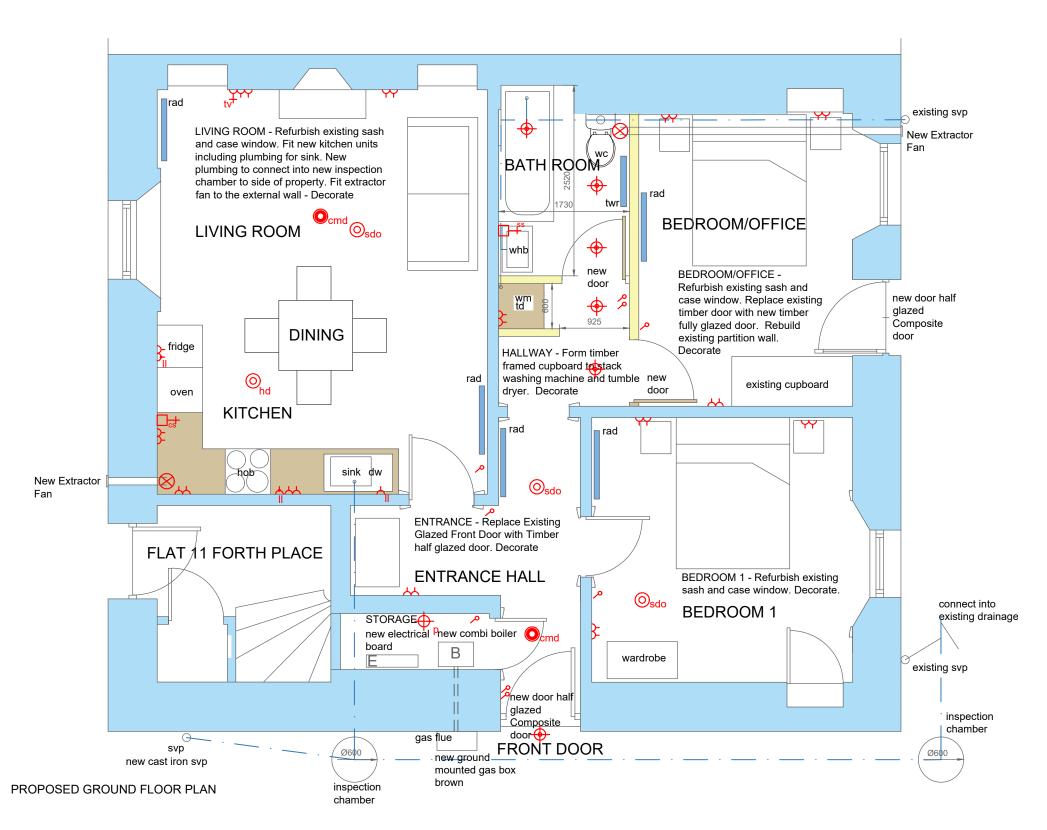

BEDROOM/OFFICE - Refurbish existing sash and case window. Replace existing timber door with new timber fully glazed door. Rebuild existing partition wall. Decorate

LIVING ROOM - Refurbish existing sash and case window. Fit new kitchen units including plumbing for sink. New plumbing to connect into new inspection chamber to side of property. Fit extractor fan to the external wall - Decorate

BEDROOM 1 - Refurbish existing sash and case window. Decorate.

BATHROOM - Fit new bath, wc and sink. Drainage connected to existing at rear of property. Fit extractor fan boxed in in bedroom/office. Lower ceiling and fit down lighters. Decorate HALLWAY - Form timber framed cupboard to stack washing machine and tumble dryer. Decorate

NEW GAS BOILER - Fit new gas boiler in cupboard under the stair. Fit new radiators to all rooms. Fit ground mounted gas box externally.

NEW ELECTRIC BOARD - Fit new electric board and rewire whole flat.