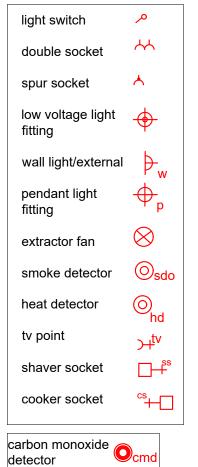

BEDROOM/OFFICE - Refurbish existing sash and case window. Replace existing timber door with new timber fully glazed door. Rebuild existing partition wall. Decorate

LIVING ROOM - Refurbish existing sash and case window. Fit new kitchen units including plumbing for sink. New plumbing to connect into new inspection chamber to side of property. Fit extractor fan to the external wall - Decorate

BEDROOM 1 - Refurbish existing sash and case window. Decorate.

BATHROOM - Fit new bath, wc and sink. Drainage connected to existing at rear of property. Fit extractor fan boxed in in bedroom/office. Lower ceiling and fit down lighters. Decorate HALLWAY - Form timber framed cupboard to stack washing machine and tumble dryer. Decorate

NEW GAS BOILER - Fit new gas boiler in cupboard under the stair. F