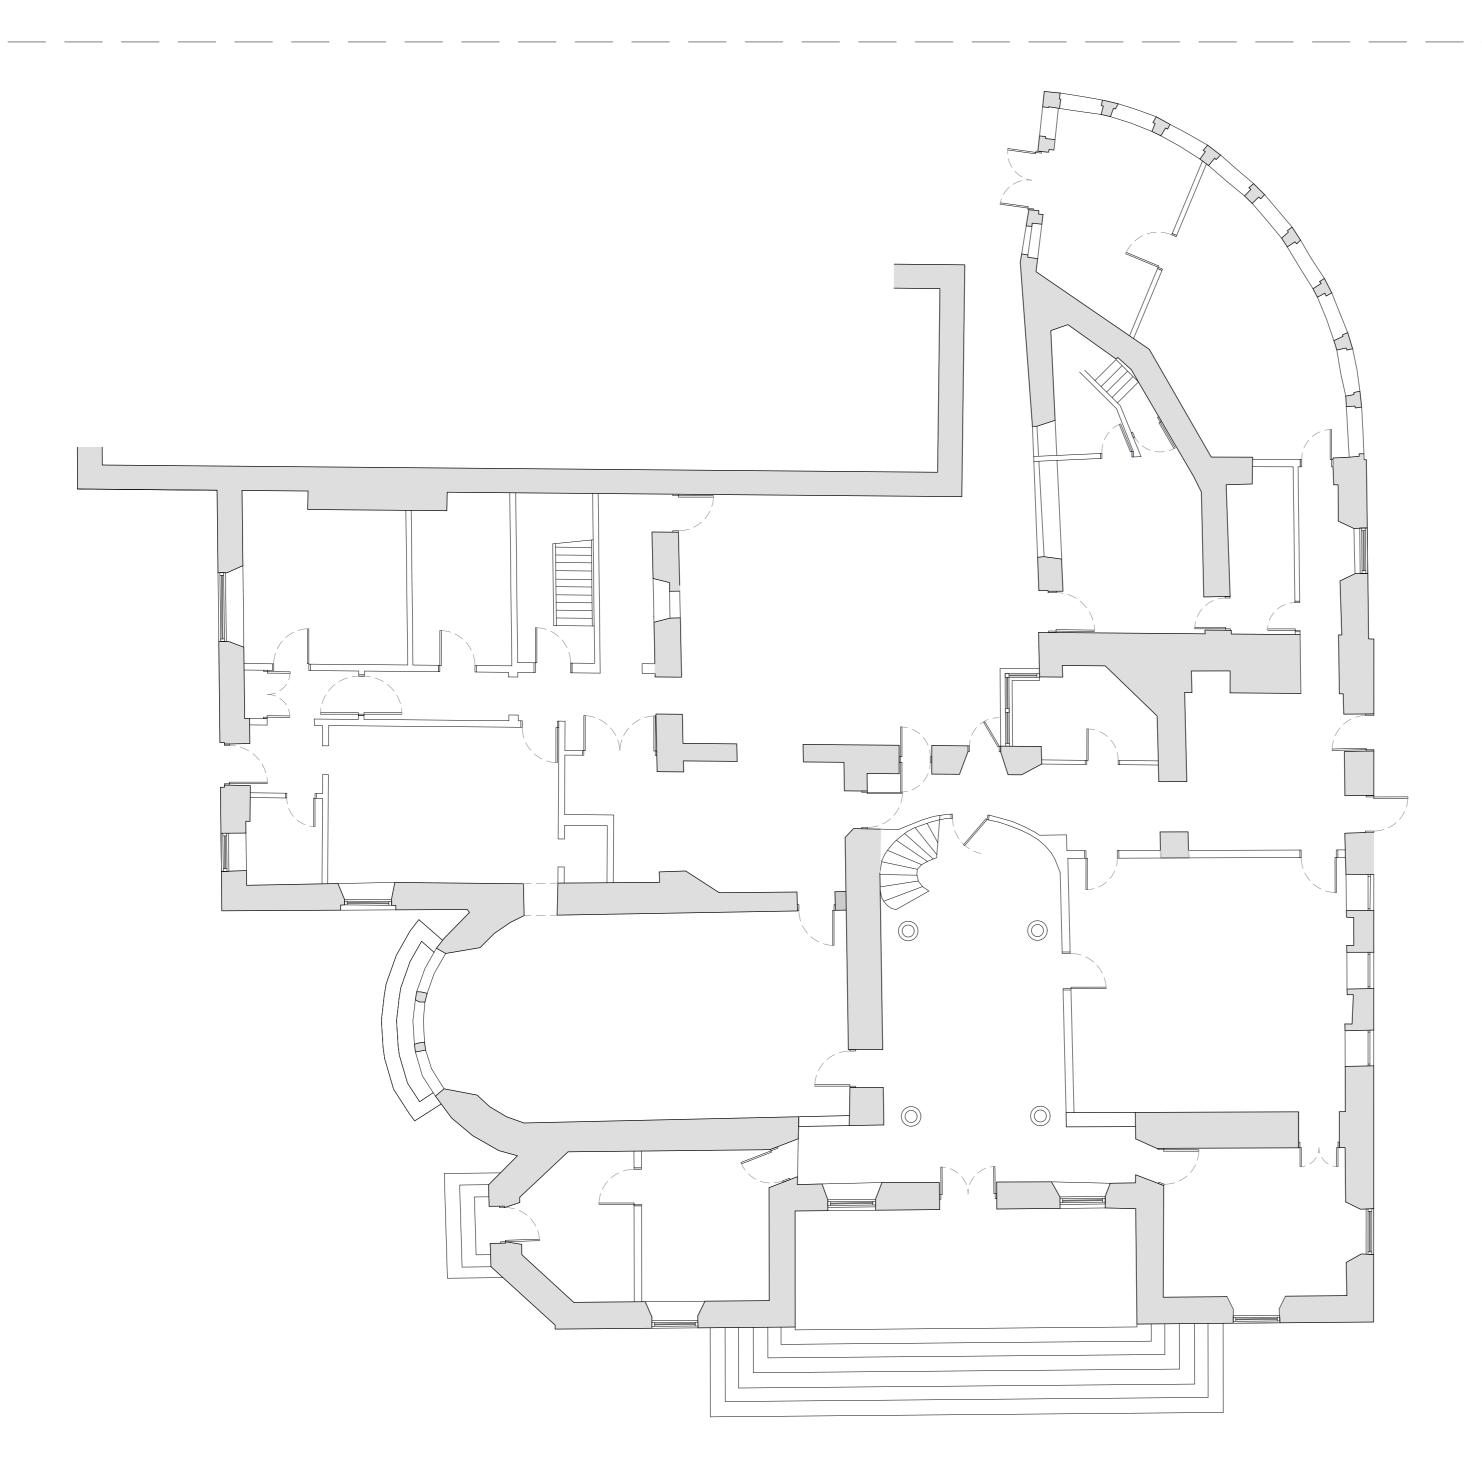

SCALE BAR © THIS DRAWING IS COPYRIGHT

| REV                        | DESCRIPTION                                                                                       |            |
|----------------------------|---------------------------------------------------------------------------------------------------|------------|
| 19<br>m:                   | AP Architecture and Conser<br>Regent square, Penzance 7<br>07771 518869<br>l_a_price @hotmail.com |            |
| CLIENT                     |                                                                                                   | SCALE      |
| P                          | rice Properties Limited                                                                           | 1:100 @ A2 |
| JOE                        | TITLE                                                                                             | BY         |
| ROSWARNE HOUSE             |                                                                                                   | PL         |
|                            |                                                                                                   | DATE       |
|                            |                                                                                                   | 03.21      |
| DR                         | AWING TITLE                                                                                       | DWG NR     |
| GROUND FLOOR PLAN EXISTING |                                                                                                   | PLAN 2     |
|                            |                                                                                                   | REV        |
|                            |                                                                                                   | D2         |