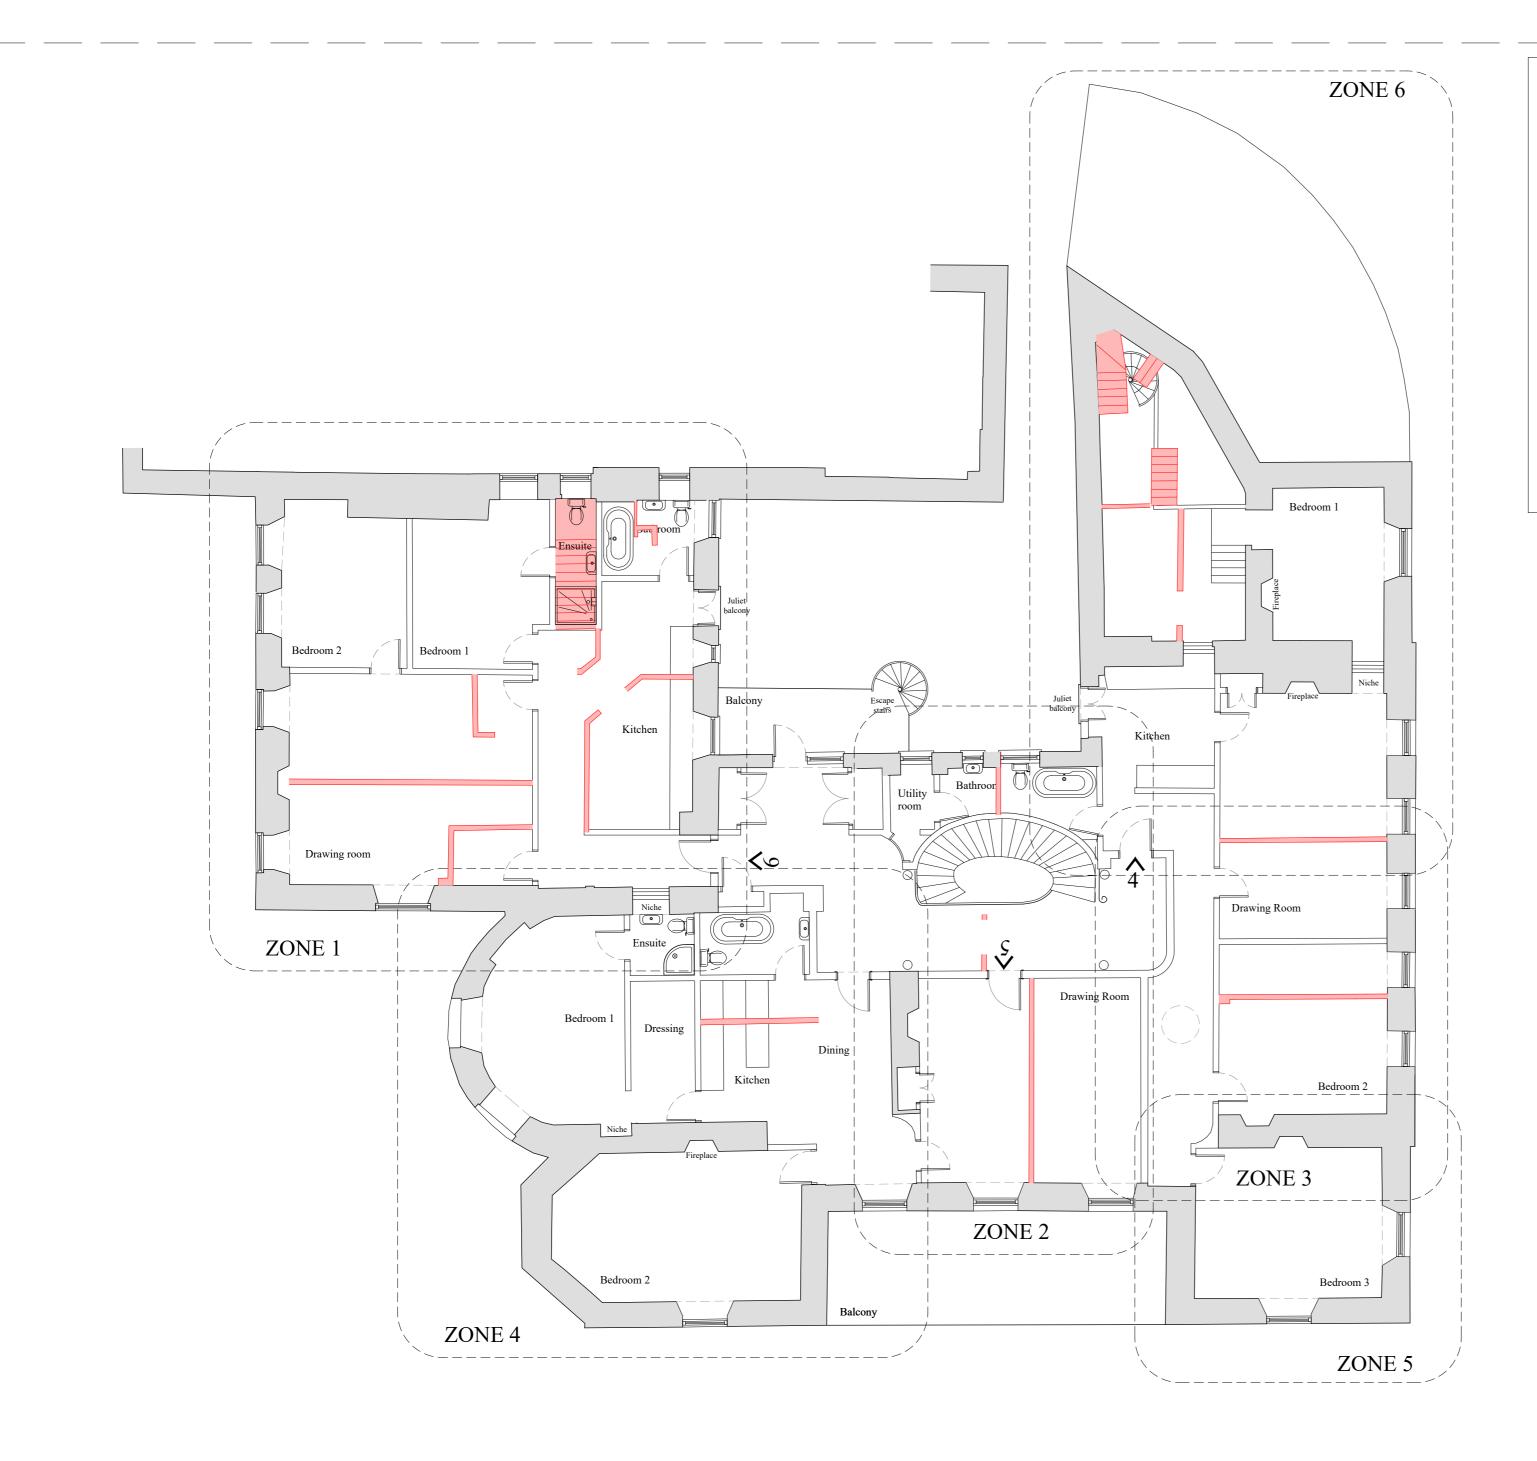

FIRST FLOOR PLAN 1:100@A2

|               |                                                                                                     |                                                                                                                                                                        | <br>         | <br>      |
|---------------|-----------------------------------------------------------------------------------------------------|------------------------------------------------------------------------------------------------------------------------------------------------------------------------|--------------|-----------|
| <u>N</u><br>1 | Proforma 0 Schedule<br>Proforma 1 Overall Stra<br>Proforma 2 Structure (in<br>Proforma 3 Ground Flo | in conjunction with the proformas:<br>ntegy<br>ncluding steelworks and any load bearing elements)<br>or Floors-block and beam<br>-walls, ceiling and fancy plasterwork | 0 1<br>1:100 | 3 ALE BAR |
|               | Proforma 5 Joinery                                                                                  | ater, gas, electricity, ventilation and phone<br>es to walls and floors                                                                                                |              |           |
| K             | EY                                                                                                  |                                                                                                                                                                        |              |           |
|               |                                                                                                     | Ground floor walls removed                                                                                                                                             |              |           |
|               |                                                                                                     | First floor walls removed                                                                                                                                              |              |           |
|               |                                                                                                     | Structural zones (refer to Proforma 2)                                                                                                                                 |              |           |

ZONES 1-6

| REV DESCRIPTION                                                                                          |            |  |  |
|----------------------------------------------------------------------------------------------------------|------------|--|--|
| LAP Architecture and Conse<br>19 Regent square, Penzance<br>m: 07771 518869<br>e: l_a_price @hotmail.com |            |  |  |
| CLIENT                                                                                                   | SCALE      |  |  |
| Price Properties Limited                                                                                 | 1:100 @ A. |  |  |
| JOB TITLE                                                                                                | BY         |  |  |
| ROSWARNE HOUSE                                                                                           | PL         |  |  |
|                                                                                                          | DATE       |  |  |
|                                                                                                          | 03.21      |  |  |
| DRAWING TITLE                                                                                            | DWG NR     |  |  |
| FIRST FLOOR PLAN                                                                                         | PLAN 3     |  |  |
| PROPOSALS                                                                                                | REV        |  |  |
| I KOI OD/ILD                                                                                             |            |  |  |