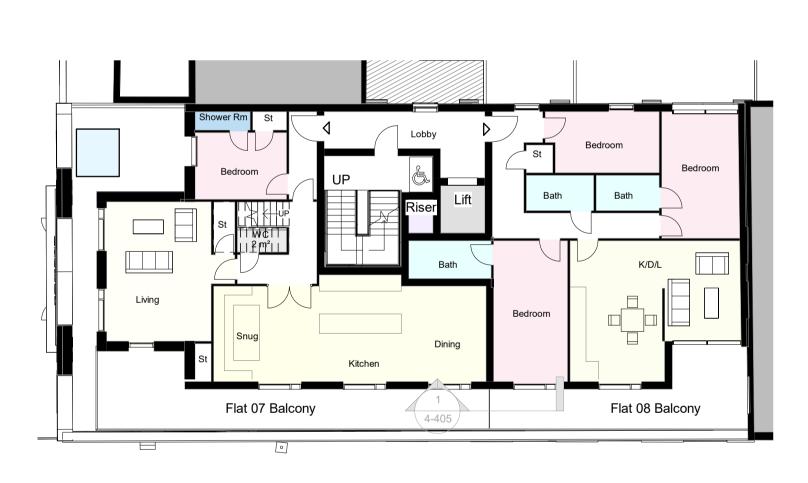

2 First Floor - Key Plan

1:150

4 Third Floor - Key Plan

1:150

| not |  |
|-----|--|
|     |  |
|     |  |

## Project

57 Glengall Road, London Stage

Discharge of Planning Conditions

| 0    | 0.5m | 2m |
|------|------|----|
| 1:50 |      |    |

Drawing Title Key Plan

| Drawing Information |          |          |            |  |  |  |  |
|---------------------|----------|----------|------------|--|--|--|--|
| Scale               |          | Status   |            |  |  |  |  |
| 1 : 150 @ A1        |          |          |            |  |  |  |  |
| Drawn               | SOI      | Approved |            |  |  |  |  |
| Checked             | RA       | Date     | 03/03/2021 |  |  |  |  |
| Drawing             | Revision |          |            |  |  |  |  |
| 1700                | -        |          |            |  |  |  |  |