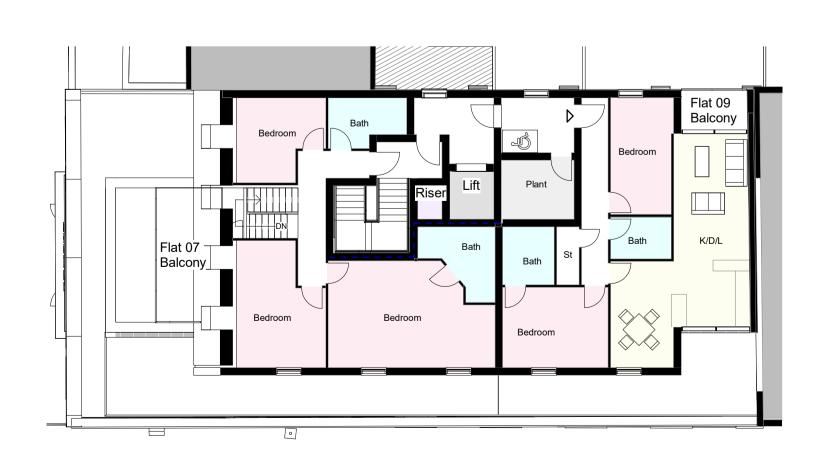

2 First Floor - Key Plan

1:150

4 Third Floor - Key Plan

1:150

| not |  |
|-----|--|
|     |  |
|     |  |

## Project

57 Glengall Road, London Stage

Discharge of Planning Conditions

| 0    | 0.5m | 2m |
|------|------|----|
| 1:50 |      |    |

Drawing Title Key Plan

| Drawing Information |          |          |            |  |  |  |  |
|---------------------|----------|----------|------------|--|--|--|--|
| Scale               |          | Status   |            |  |  |  |  |
| 1 : 150 @ A1        |          |          |            |  |  |  |  |
| Drawn               | SOI      | Approved |            |  |  |  |  |
| Checked             | RA       | Date     | 03/03/2021 |  |  |  |  |
| Drawing             | Revision |          |            |  |  |  |  |
| 1700                | -        |          |            |  |  |  |  |