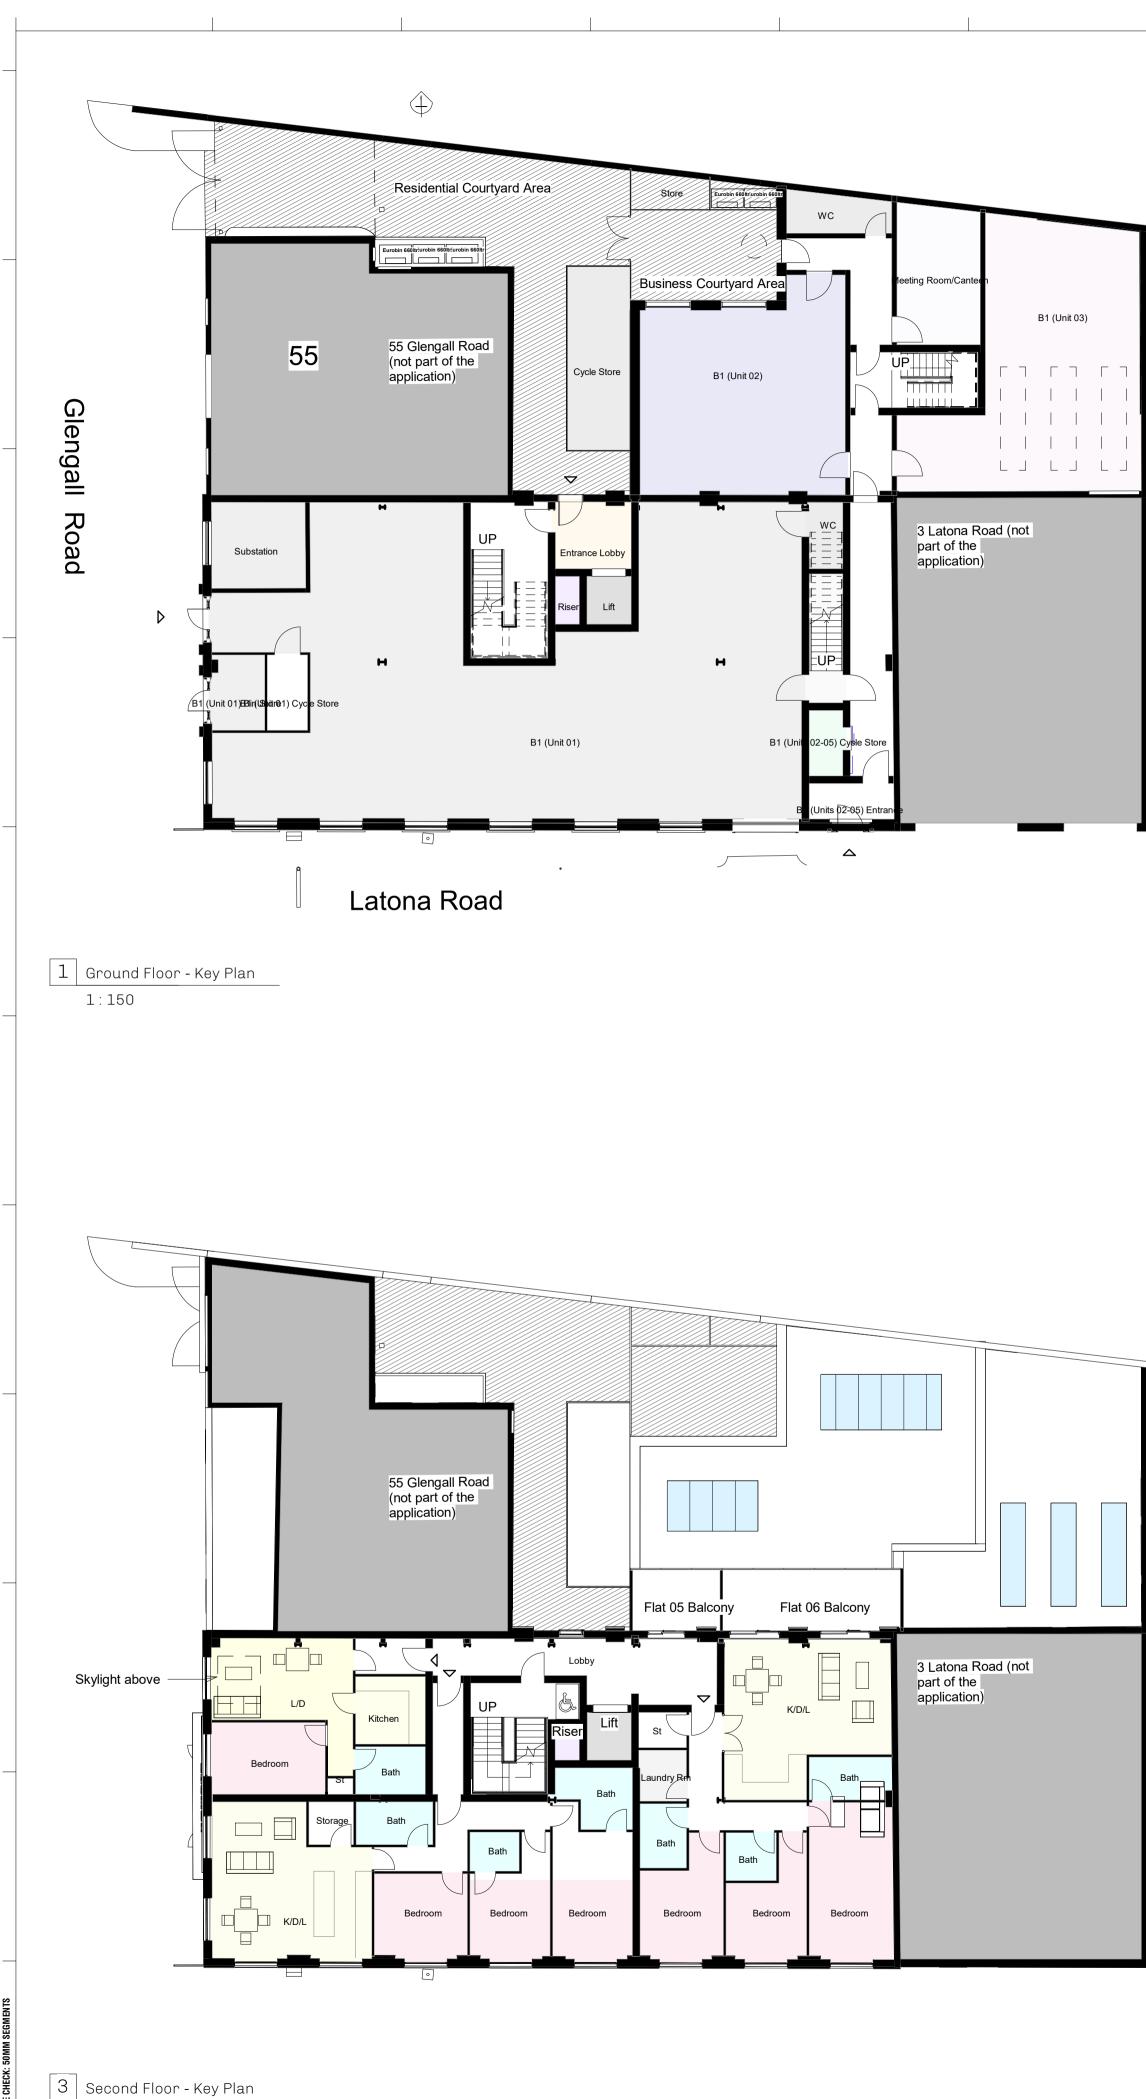

## Project

57 Glengall Road, London Stage

Discharge of Planning Conditions

| 0    | 0.5m | 2m |
|------|------|----|
| 1:50 |      |    |

Drawing Title Key Plan

| Drawing Information |          |          |            |  |  |  |  |
|---------------------|----------|----------|------------|--|--|--|--|
| Scale               |          | Status   |            |  |  |  |  |
| 1 : 150 @ A1        |          |          |            |  |  |  |  |
| Drawn               | SOI      | Approved |            |  |  |  |  |
| Checked             | RA       | Date     | 03/03/2021 |  |  |  |  |
| Drawing             | Revision |          |            |  |  |  |  |
| 1700                | -        |          |            |  |  |  |  |