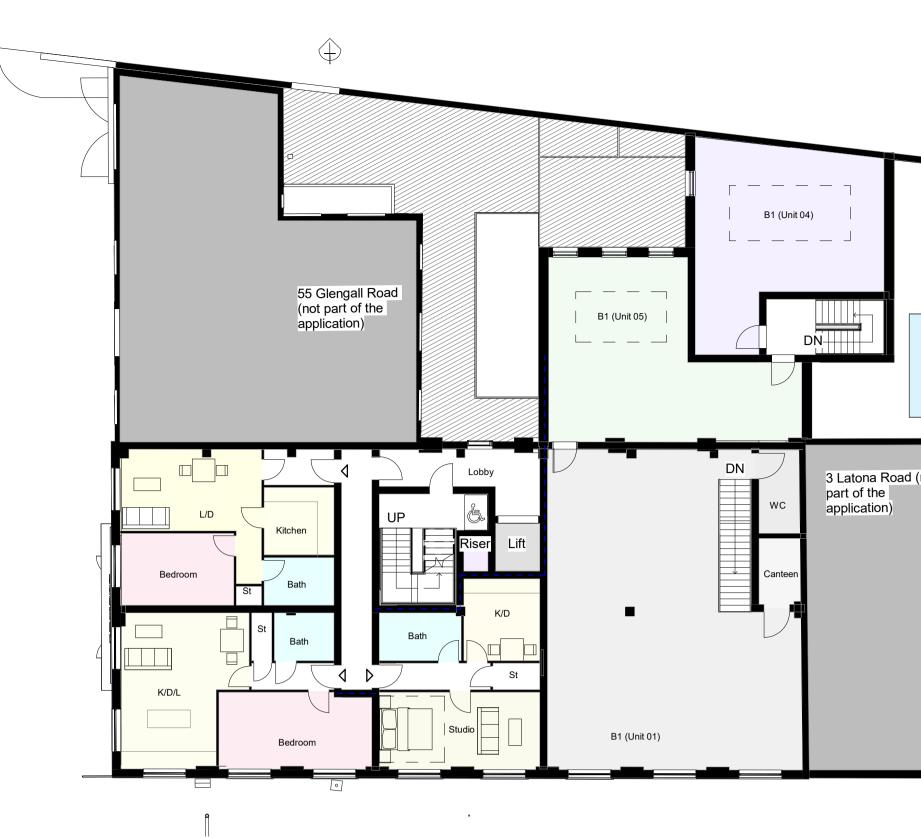

2 First Floor - Key Plan

1:150

4 Third Floor - Key Plan

1:150

| not |  |
|-----|--|
|     |  |
|     |  |

## Project

57 Glengall Road, London Stage

Discharge of Planning Conditions

| 0    | 0.5m | 2m |
|------|------|----|
| 1:50 |      |    |

Drawing Title Key Plan

| Drawing Information |          |          |            |  |  |  |  |
|---------------------|----------|----------|------------|--|--|--|--|
| Scale               |          | Status   |            |  |  |  |  |
| 1 : 150 @ A1        |          |          |            |  |  |  |  |
| Drawn               | SOI      | Approved |            |  |  |  |  |
| Checked             | RA       | Date     | 03/03/2021 |  |  |  |  |
| Drawing             | Revision |          |            |  |  |  |  |
| 1700                | -        |          |            |  |  |  |  |