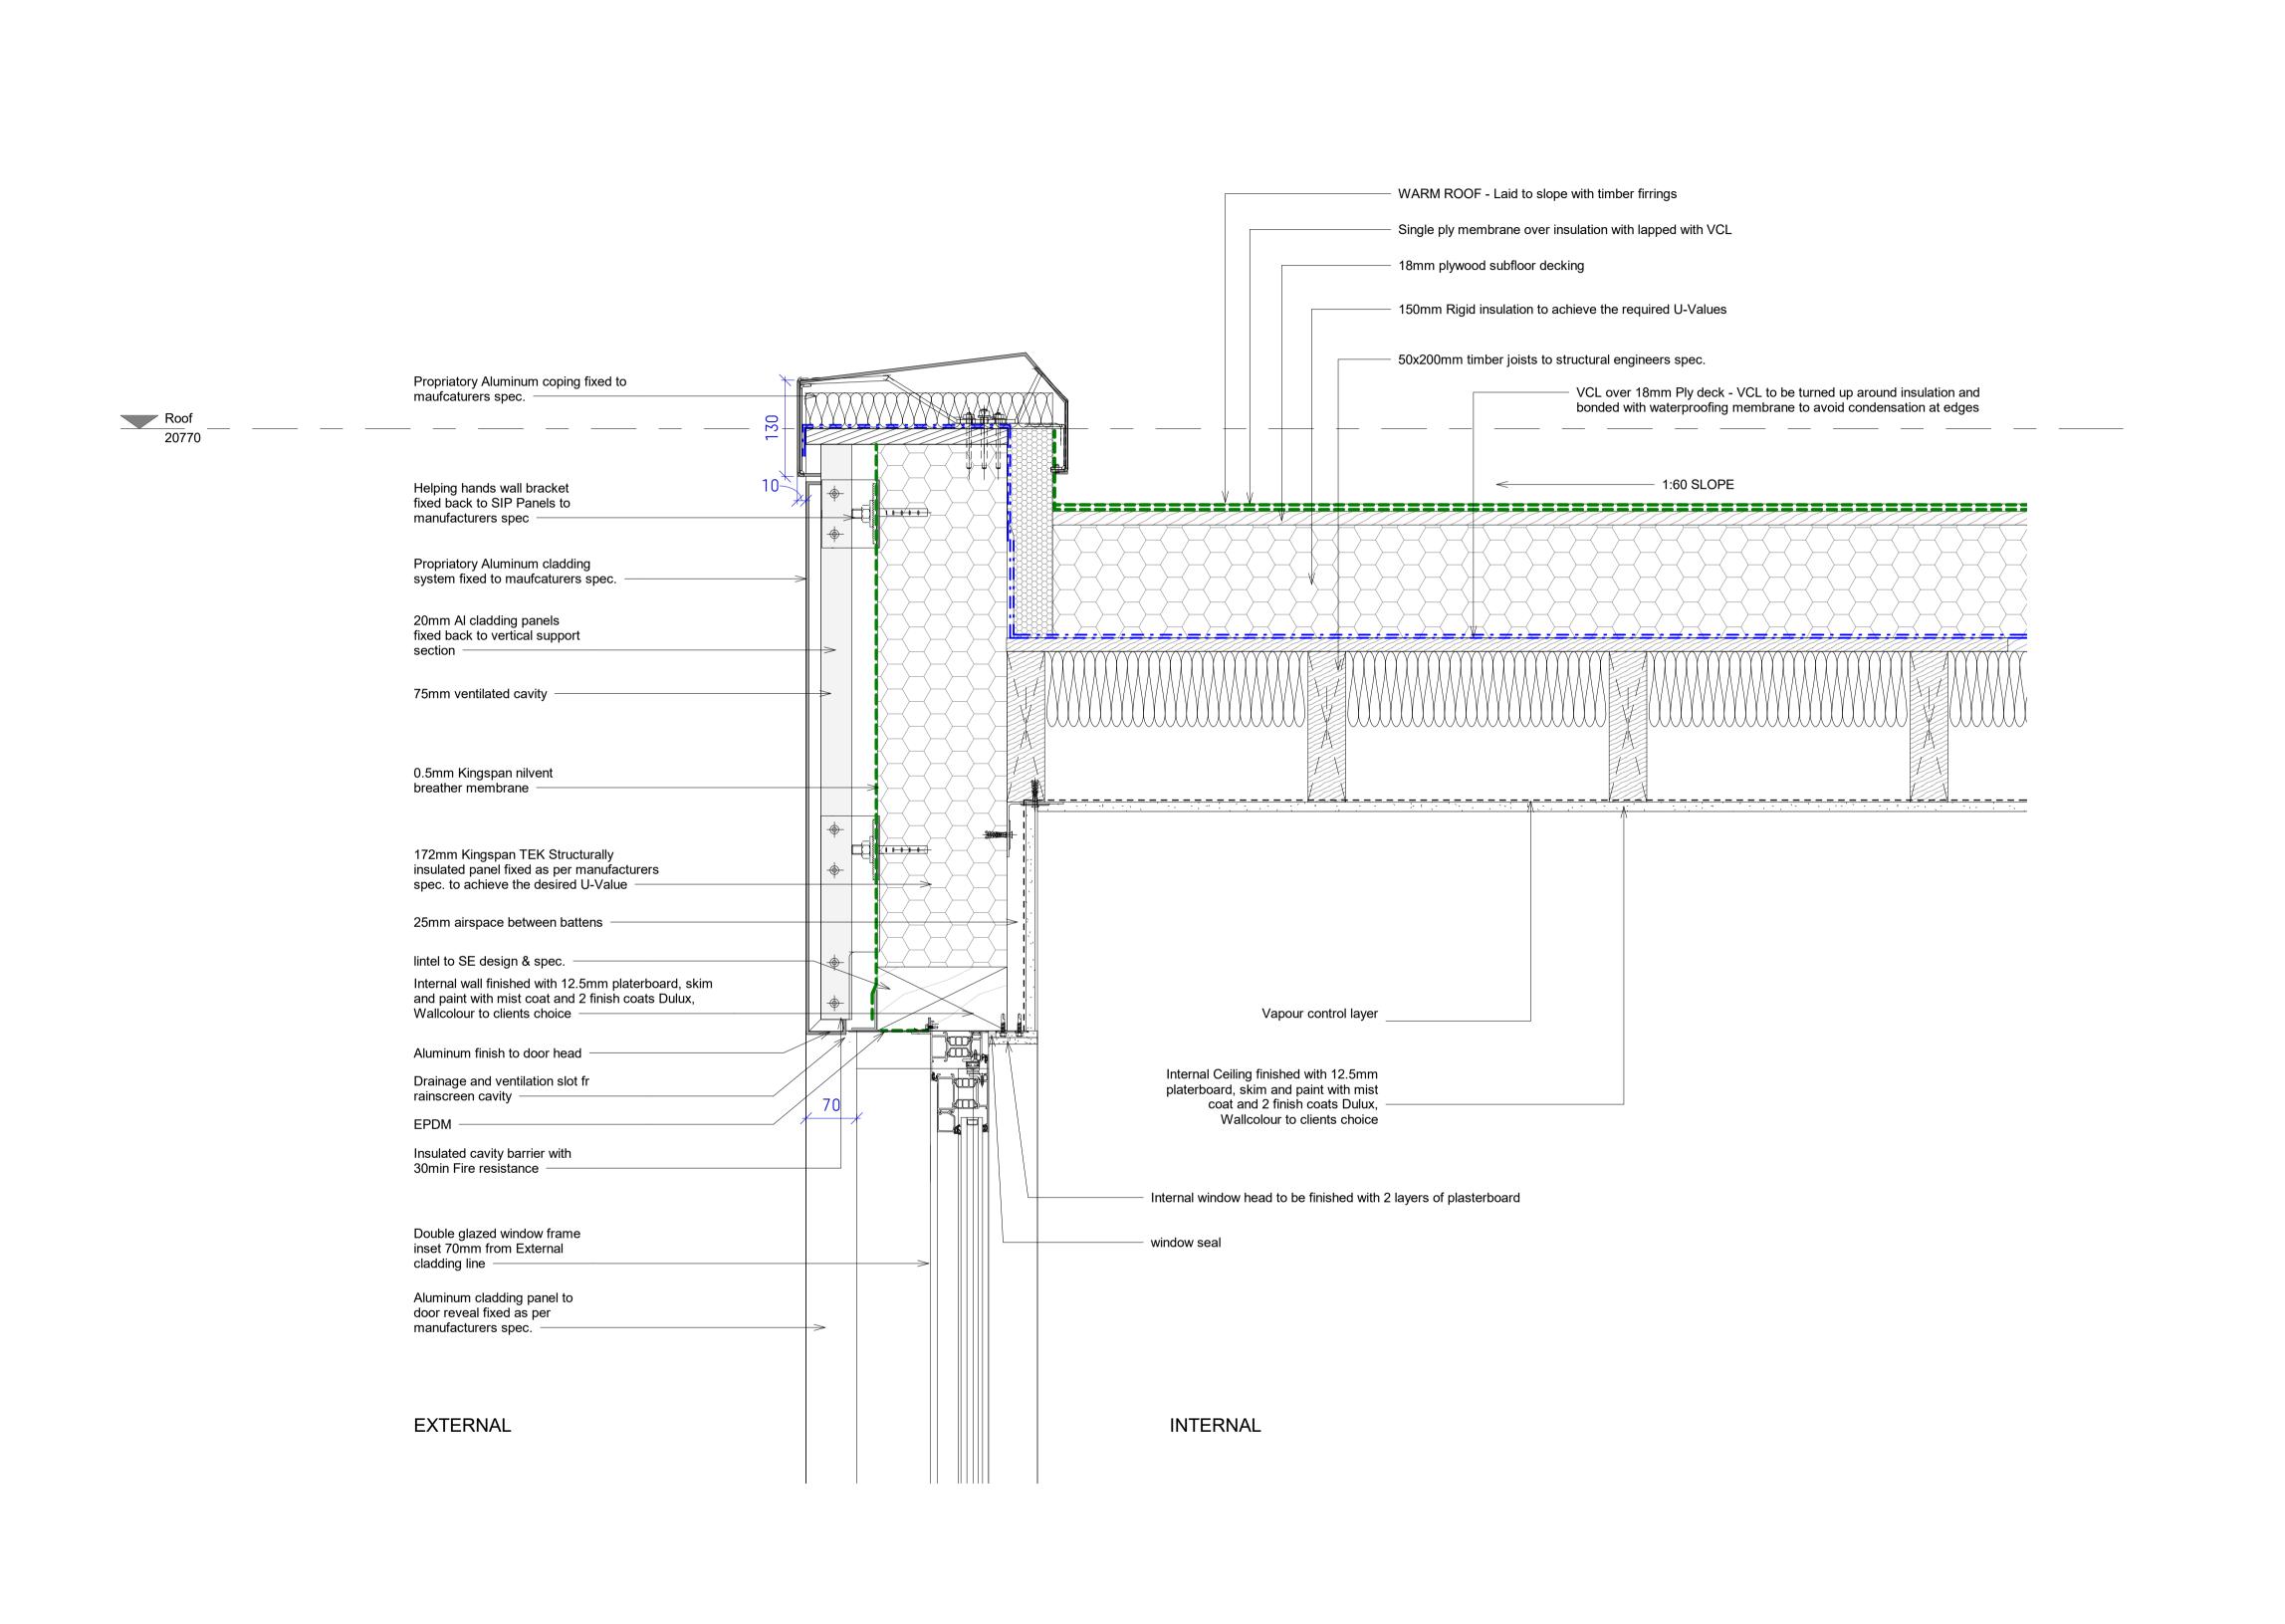

General Notes: 1. Do Not Scale This Drawing 2. All dimensions are in millimetres unless otherwise stated 3. Drawing based on survey information by 4. Contractors are not to scale dimensions from this drawing 5. Contractors are to check all dimensions prior to commencement on site and notify the architect of any errors, omissions, or discrepancies 6. West Port Five Limited retain copyright of this drawing. It may not be copied, altered or reproduced in any way without their written authority. Drawing Notes: Rev. Date Description **WEST PORT** 57 Glengall Road, London **Discharge of Planning Conditions** Drawing Title **New Wall to New Roof Junction** Drawing Information 1:5@A1 Drawn **\$0**I Approved Date 03/03/2021

1 New Wall to New Roof Junction 1:5

© West Port Five Ltd

Revision

Checked RA

Drawing Reference

17005-4-404