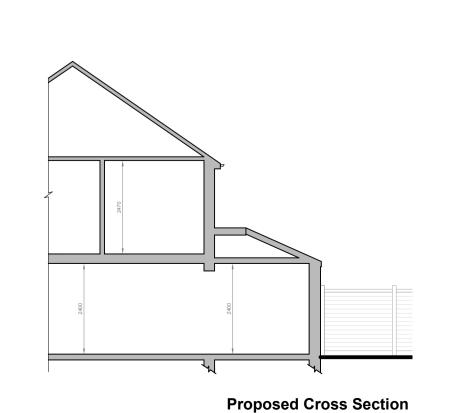

**Existing Cross Section** 

**1:500 0** 2 4 8 12 16 20m

KEY

unopenable windows.

THE PADDOCKS

Proposed Side (Northern) Elevation

**Proposed Rear Elevation** 

facing bricks to match existing