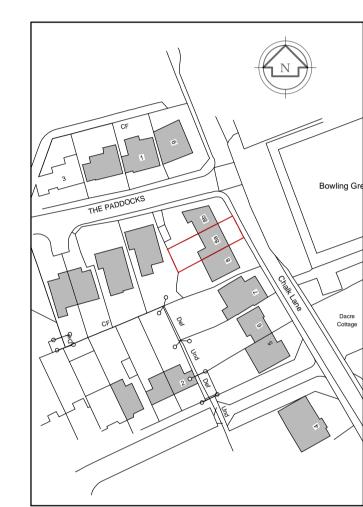

When printing off pdf drawings, it is the responsibility of the user to verify that the resulting prints are to scale on the appropriate sized sheet. Also the scale bar on the plan measure correctly.

Site Plan at 1:1250

## project:

**Bowling Gree** 

Cottage

Existing Block Plan at 1:500

Single Storey Rear Extension.

| drawn: Eralp Semi ch      | kd: sch:         |
|---------------------------|------------------|
| status: Planning          | date: March 2021 |
| project no: EFP/21009 - 1 |                  |
| scale: 1:50, 1:100 at A   | rev no:          |