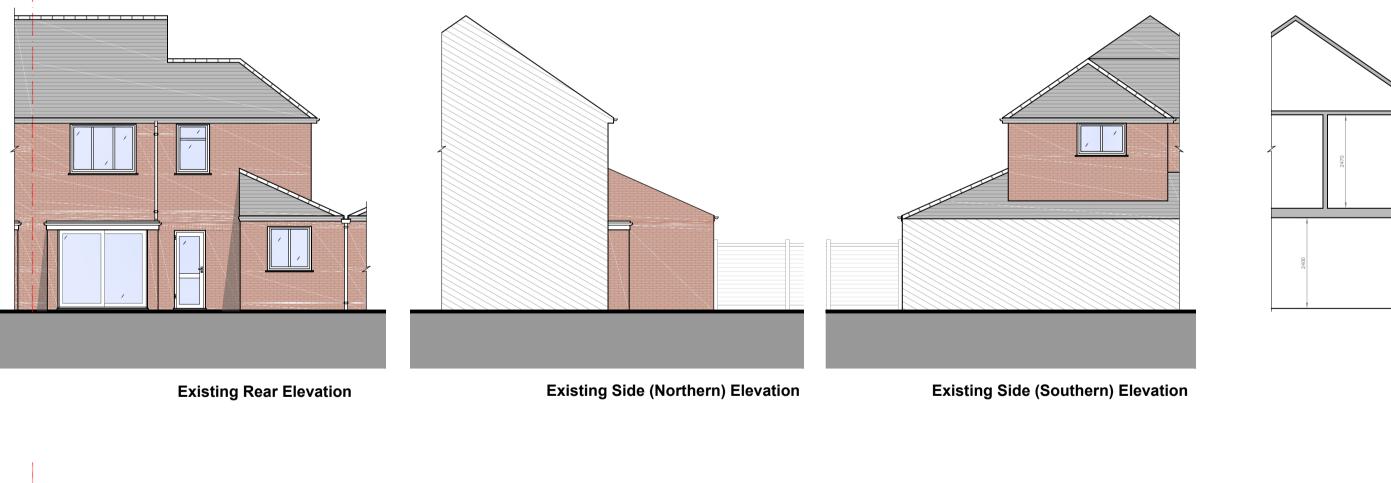

## drawing title:

Existing and Proposed Floor Plans and Elevations.

**Existing Cross Section** 

**1:500 0** 2 4 8 12 16 20m

KEY

unopenable windows.

THE PADDOCKS

Proposed Side (Northern) Elevation

**Proposed Rear Elevation** 

facing bricks to match existing