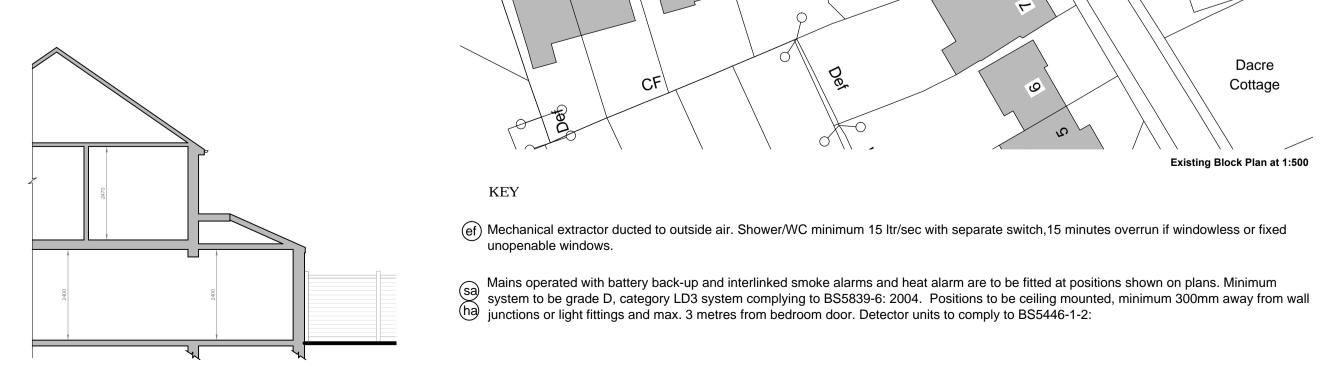

## project:

**Bowling Gree** 

Cottage

Existing Block Plan at 1:500

Single Storey Rear Extension.

| drawn: Eralp Semi ch      | kd: sch:         |
|---------------------------|------------------|
| status: Planning          | date: March 2021 |
| project no: EFP/21009 - 1 |                  |
| scale: 1:50, 1:100 at A   | rev no:          |

**Existing Cross Section** 

**1:500 0** 2 4 8 12 16 20m

KEY

unopenable windows.

THE PADDOCKS

Proposed Side (Northern) Elevation

**Proposed Rear Elevation** 

facing bricks to match existing