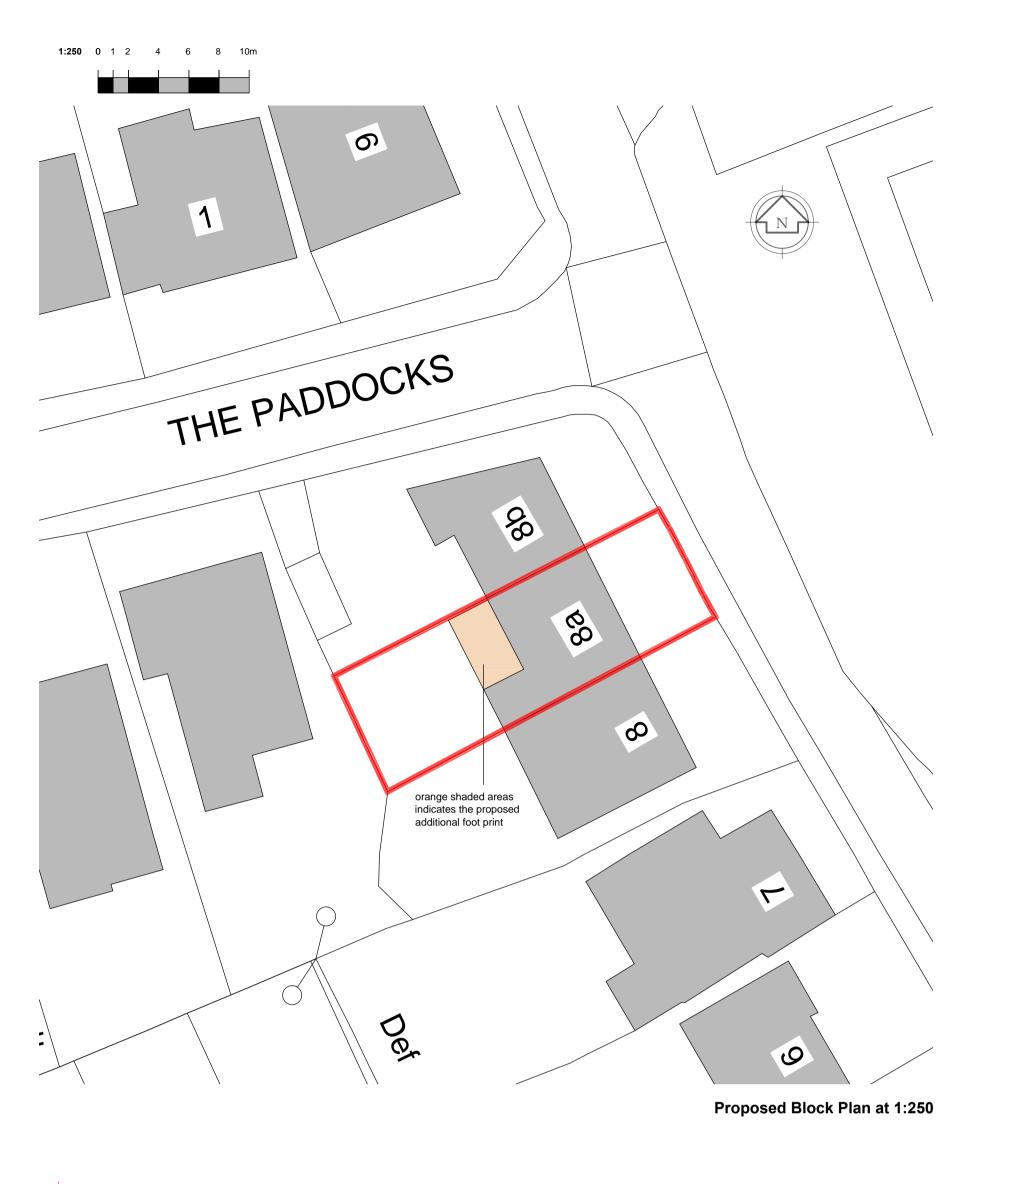

**Existing Cross Section** 

**1:500 0** 2 4 8 12 16 20m

KEY

unopenable windows.

THE PADDOCKS

Proposed Side (Northern) Elevation

**Proposed Rear Elevation** 

facing bricks to match existing