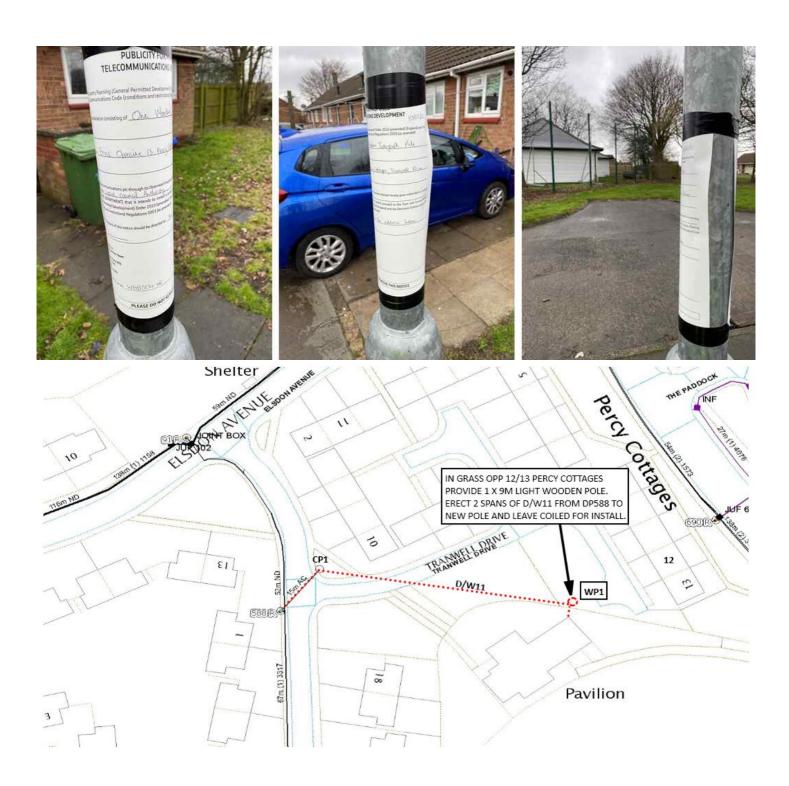

Under Regulation 5 of the above Code, I hereby give you 28 days' notice informing you of our intention to install 1 x 9m wooden pole (7.3m above ground) at the above location. I enclose a copy of the plan indicating the approximate position for the proposed apparatus.

Grid ref: 431160574902-- GRASS OPP 12/13 PERCY COTTAGES, TRANWELL DRIVE

Should you require further information with regard to the above works, please do not hesitate to contact me. Via e-mail <a href="mailto:coppersurveyprenoticing@openreach.co.uk">coppersurveyprenoticing@openreach.co.uk</a>
If no response is received within 28days we will assume deemed consent and proceed as planned