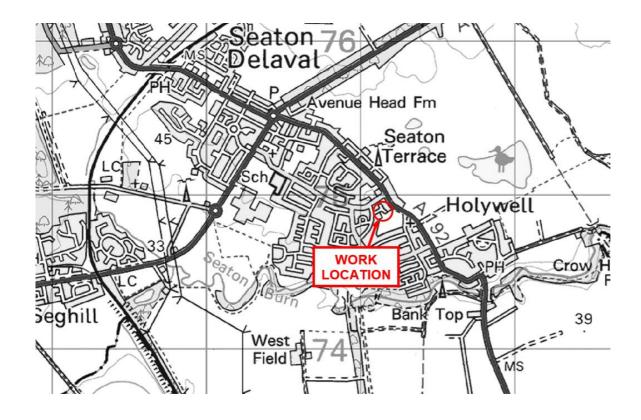

Our ref: WGB504NE

Northumberland County Council 15/03/2021

Dear Sir/Madam

Title: The Electronic Communications Code (Conditions and restrictions) (Amendment) Regulations 2017 – BT intends to install fixed line broadband electronic communications apparatus at PAVILION, BATES COTTAGES, TRANWELL DRIVE, SEATON DELAVAL, WHITLEY BAY NE25 0HU

Grid ref: 431160574902-- GRASS OPP 12/13 PERCY COTTAGES, TRANWELL DRIVE

Should you require further information with regard to the above works, please do not hesitate to contact me. Via e-mail <a href="mailto:coppersurveyprenoticing@openreach.co.uk">coppersurveyprenoticing@openreach.co.uk</a>
If no response is received within 28days we will assume deemed consent and proceed as planned