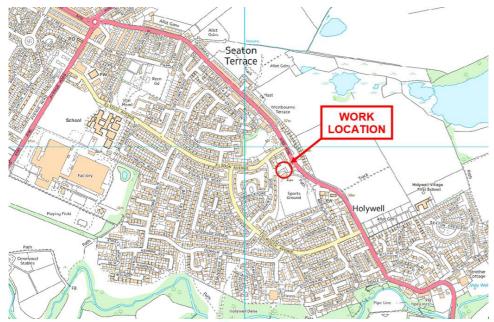

Our ref: WGB504NE

Northumberland County Council 15/03/2021

Dear Sir/Madam

Title: The Electronic Communications Code (Conditions and restrictions) (Amendment) Regulations 2017 – BT intends to install fixed line broadband electronic communications apparatus at PAVILION, BATES COTTAGES, TRANWELL DRIVE, SEATON DELAVAL, WHITLEY BAY NE25 0HU

Grid ref: 431160574902-- GRASS OPP 12/13 PERCY COTTAGES, TRANWELL DRIVE

Should you require further information with regard to the above works, please do not hesitate to contact me. Via e-mail <a href="mailto:coppersurveyprenoticing@openreach.co.uk">coppersurveyprenoticing@openreach.co.uk</a>
If no response is received within 28days we will assume deemed consent and proceed as planned