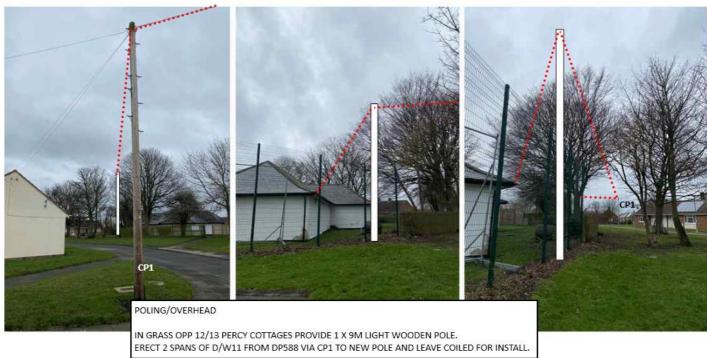

Under Regulation 5 of the above Code, I hereby give you 28 days' notice informing you of our intention to install 1 x 9m wooden pole (7.3m above ground) at the above location. I enclose a copy of the plan indicating the approximate position for the proposed apparatus.

Grid ref: 431160574902-- GRASS OPP 12/13 PERCY COTTAGES, TRANWELL DRIVE

Should you require further information with regard to the above works, please do not hesitate to contact me. Via e-mail <a href="mailto:coppersurveyprenoticing@openreach.co.uk">coppersurveyprenoticing@openreach.co.uk</a>
If no response is received within 28days we will assume deemed consent and proceed as planned