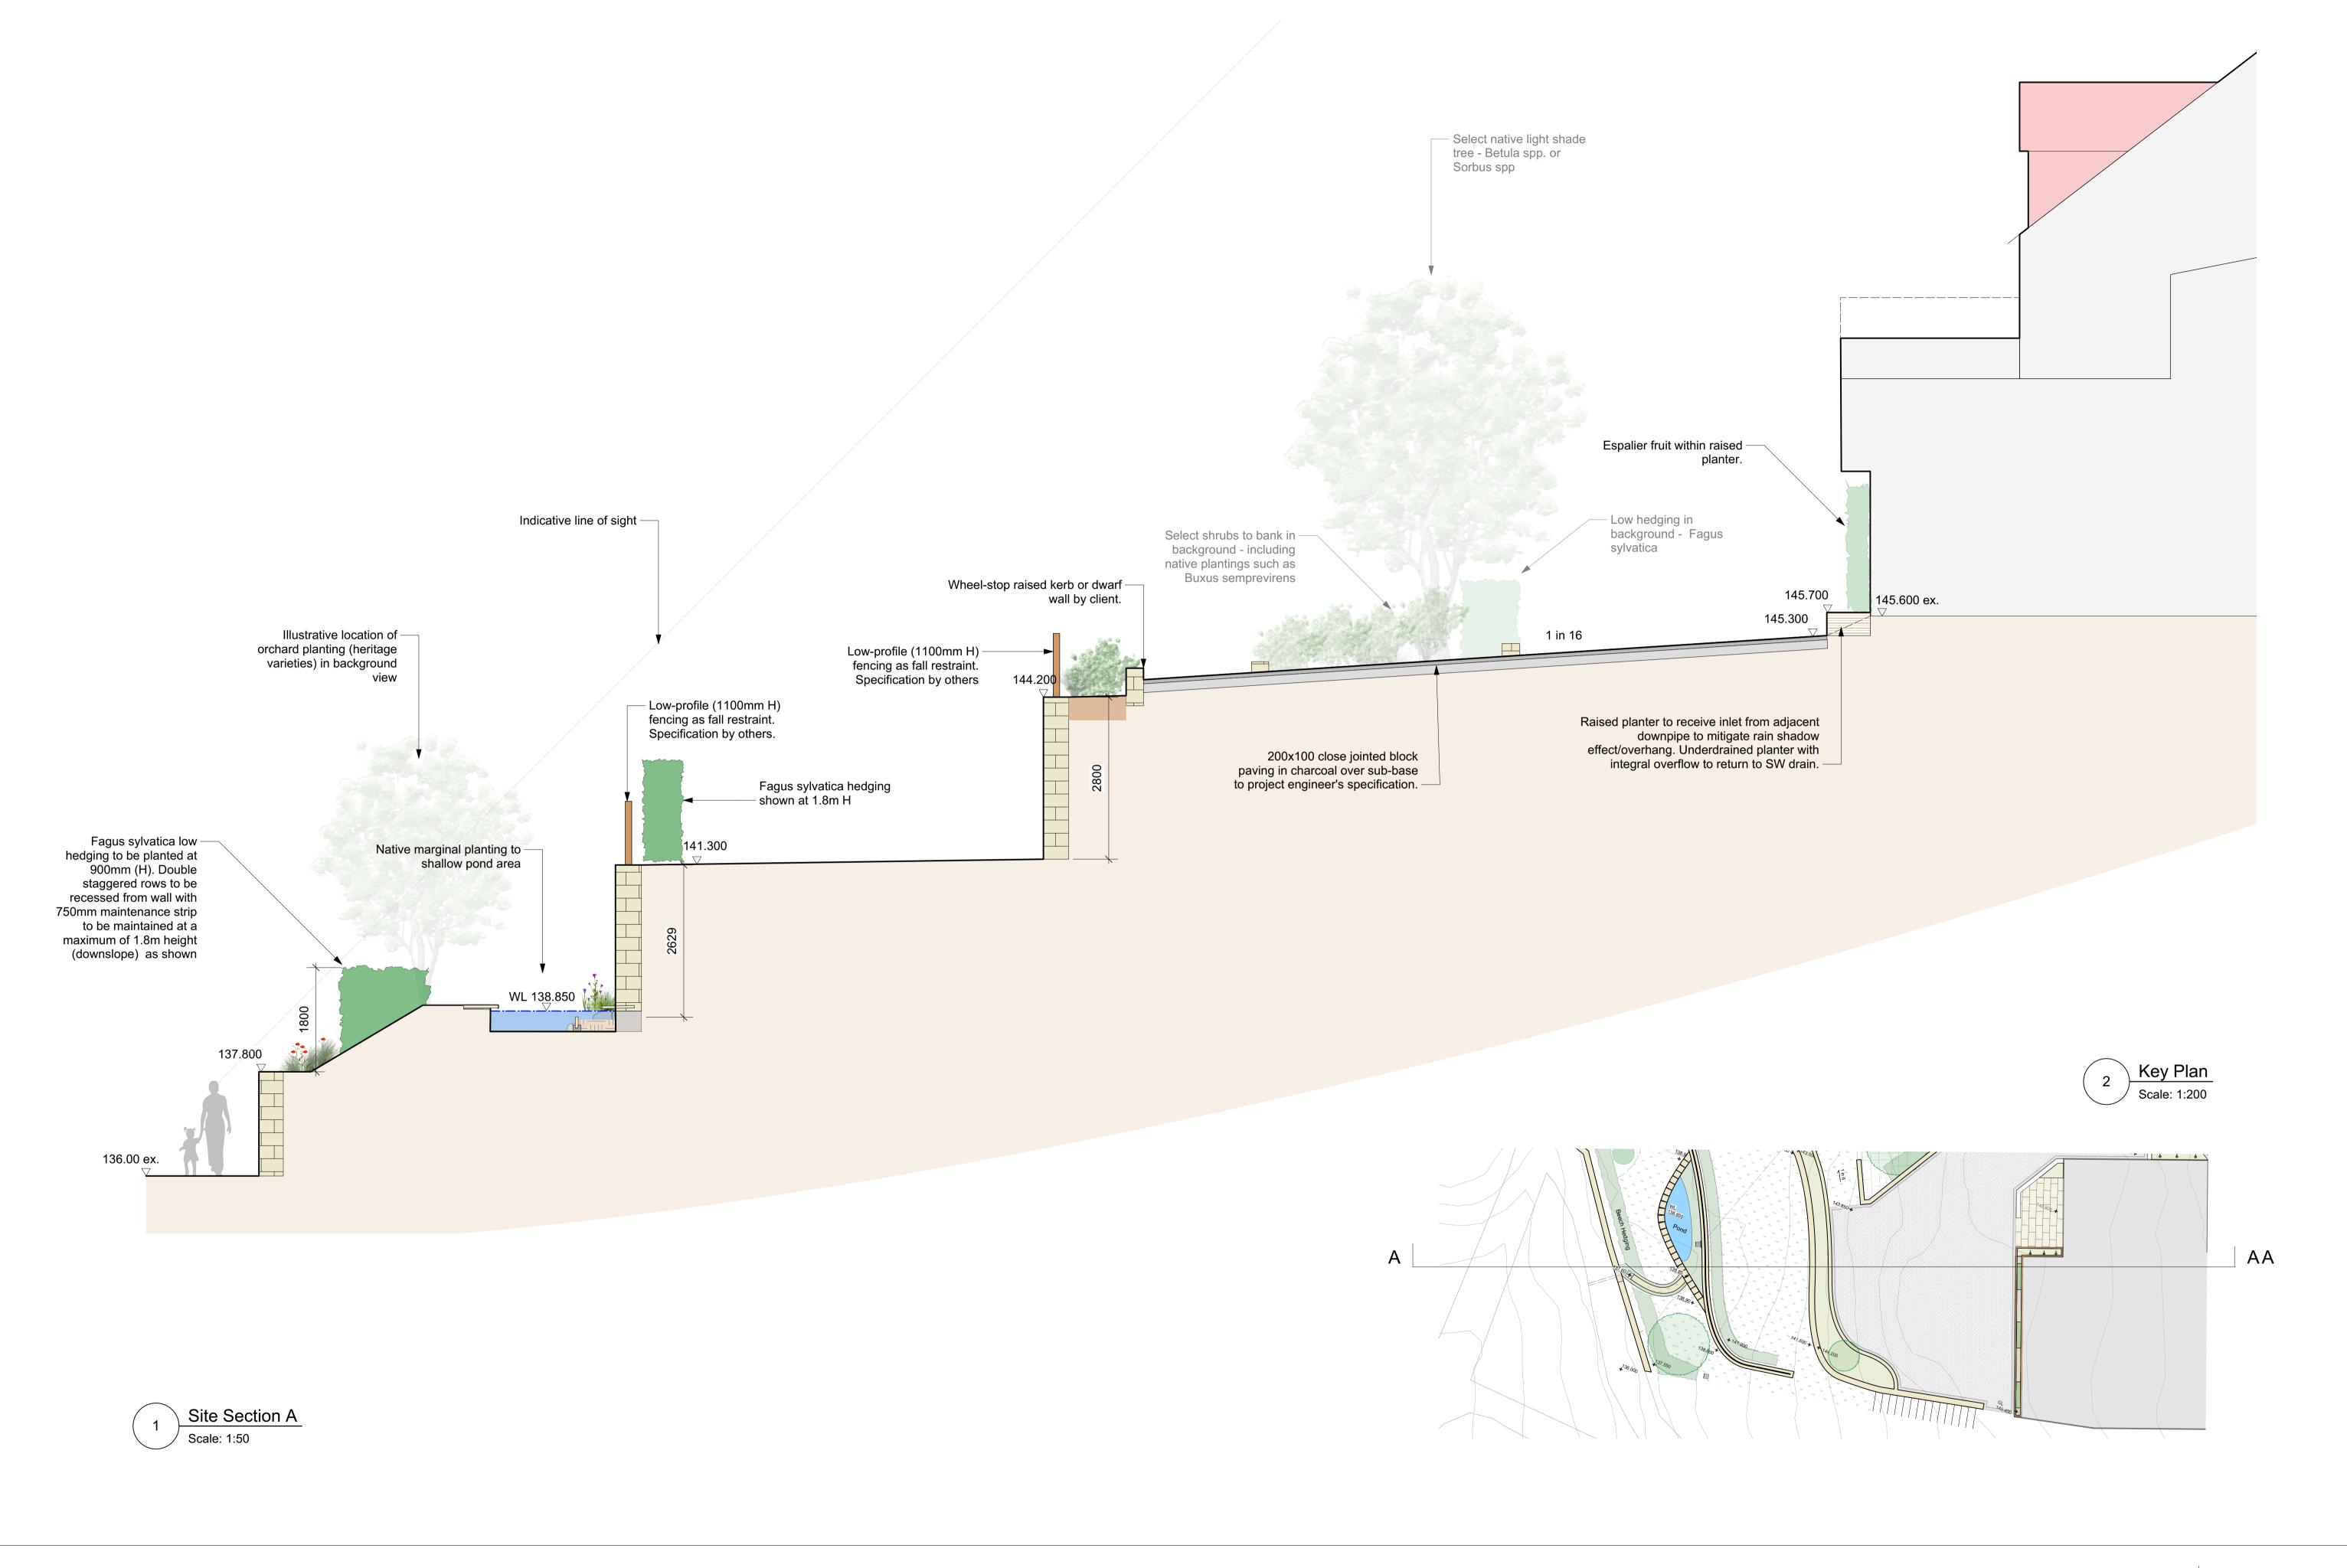

| Project:        | Springside    |   | Code:       | BG110       |
|-----------------|---------------|---|-------------|-------------|
| Drawing Title:  | Site Section  | E | Scale @ A1: | As Noted    |
| Drawing Number: | BG110_3_4_001 |   | Date:       | 04/11/2020  |
| Status:         | Planning      |   | Drawn:      | Dave Norton |