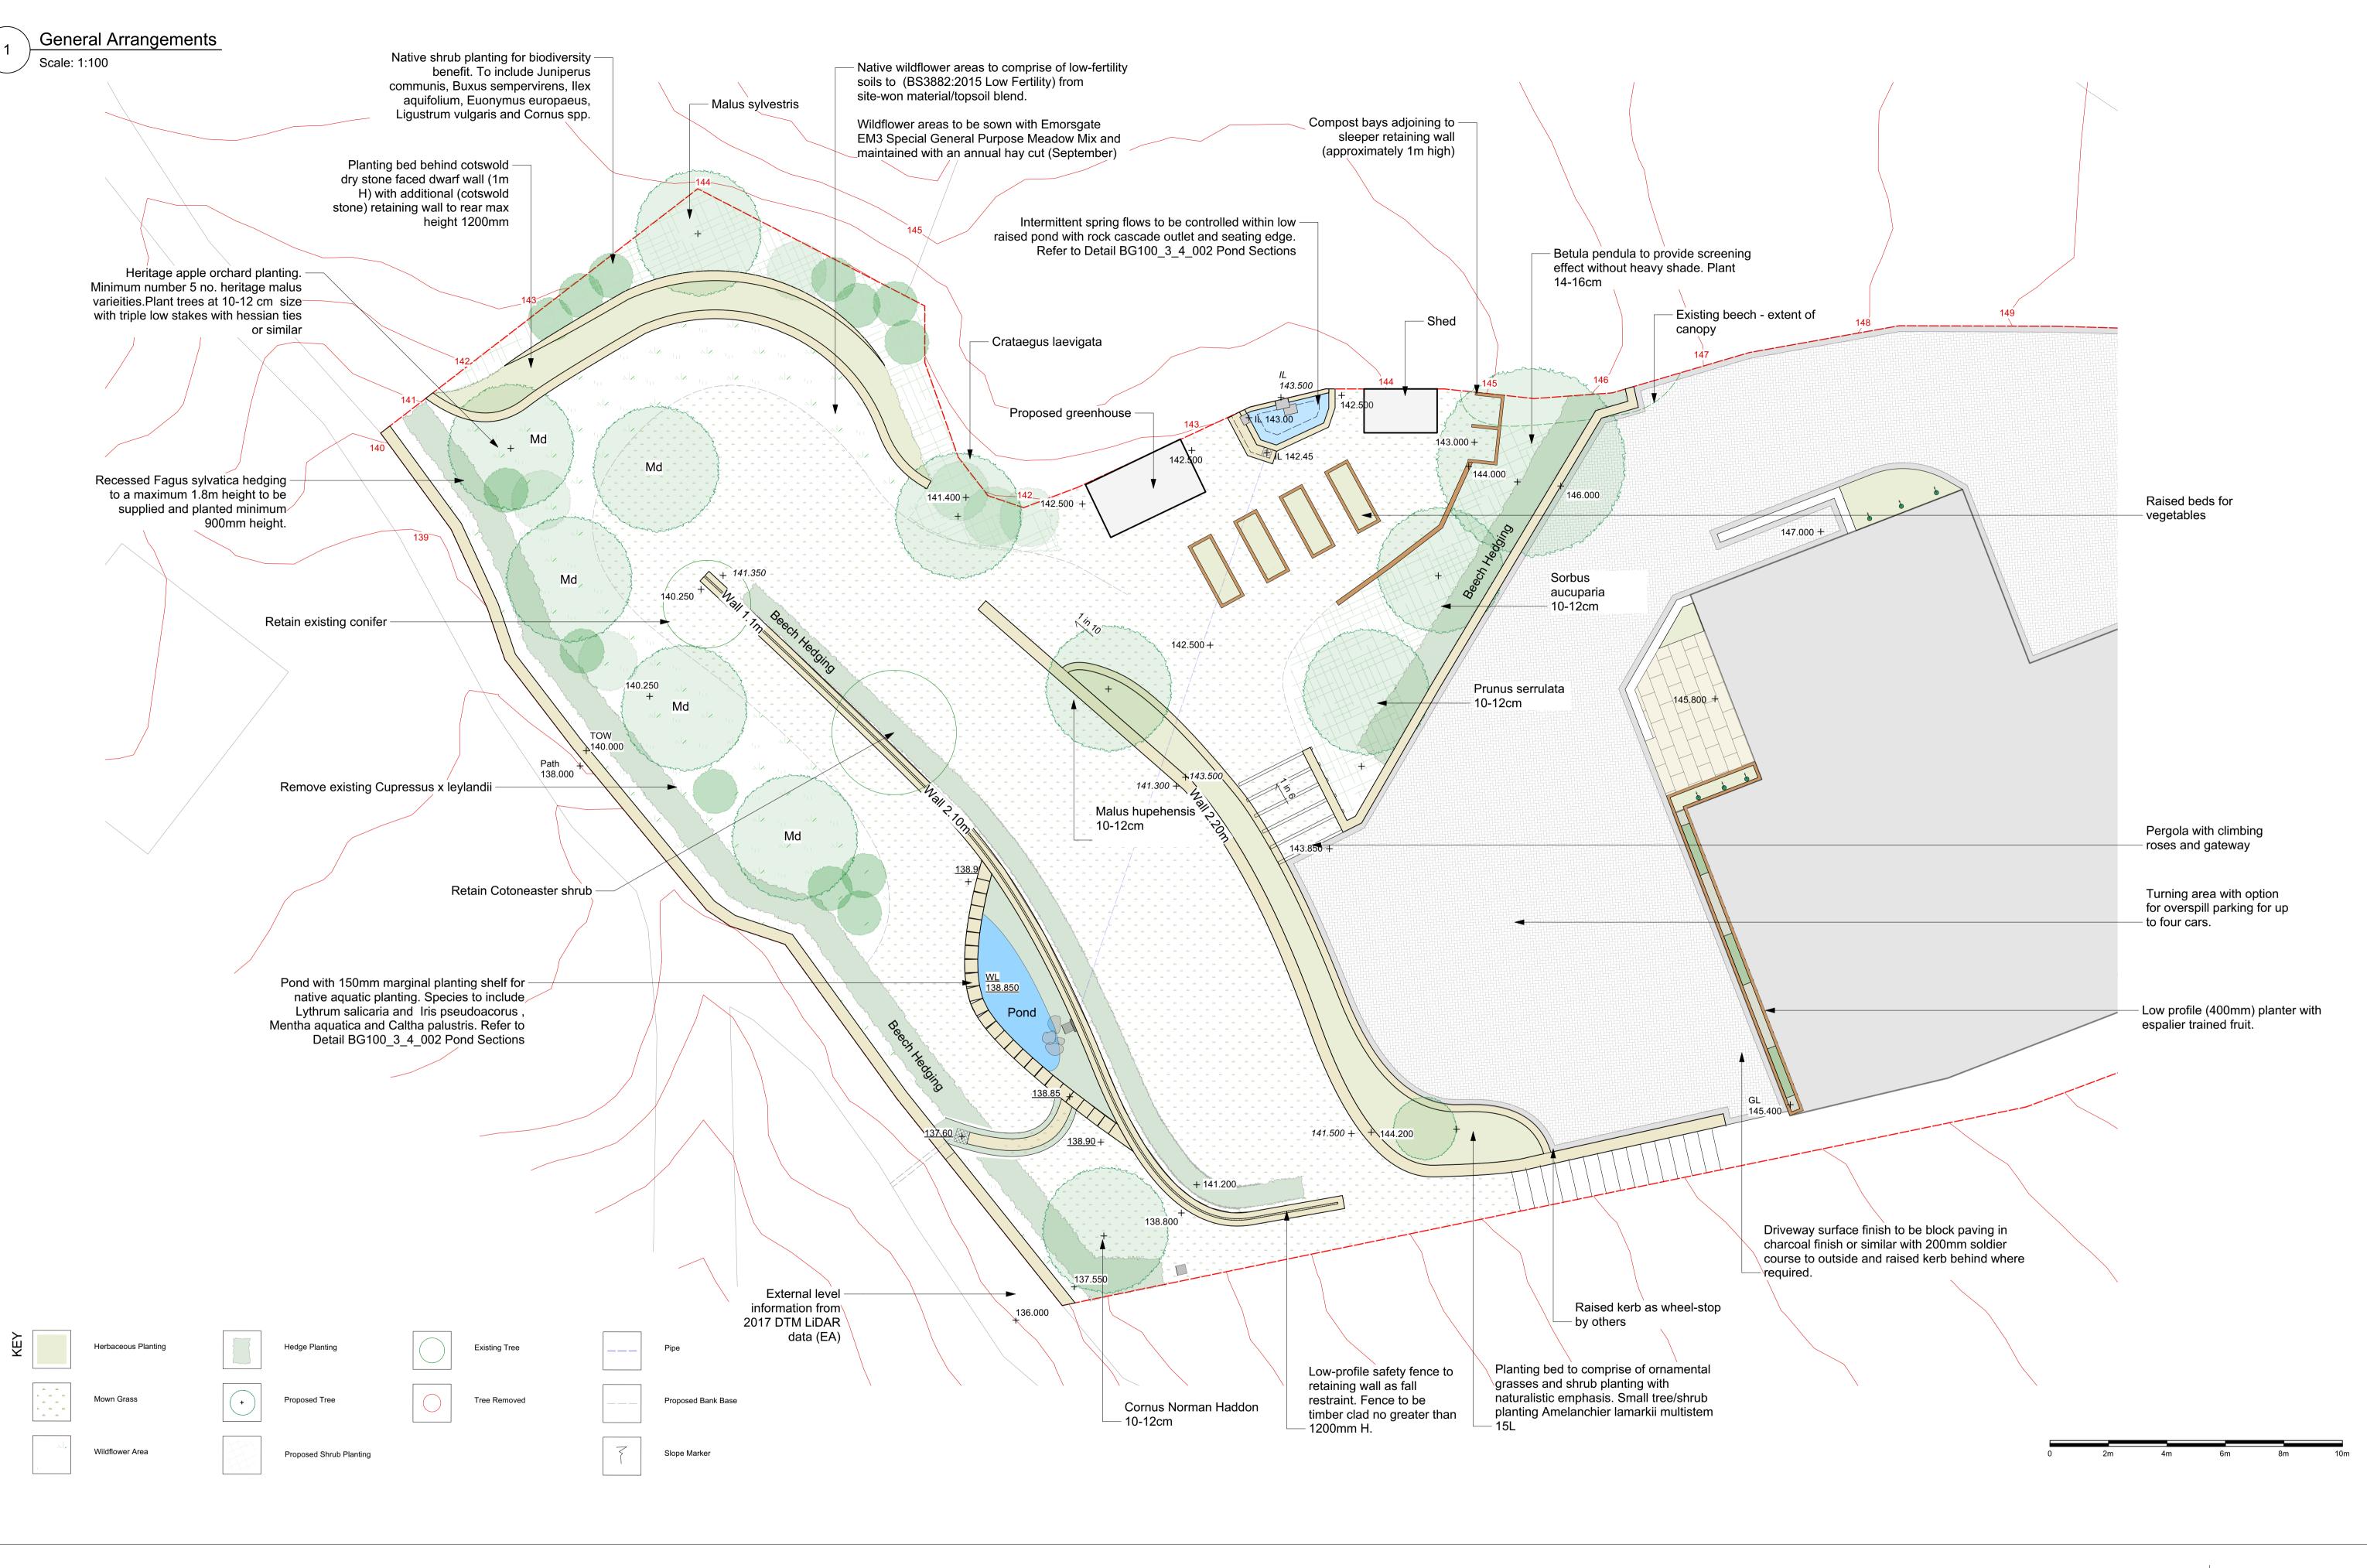

**Blue Green Studio** 

Landscape Architecture and SuDS Design

T +44 (0)1453 752001 M+44 (0)7887 522364 www.bluegreenstudio.co.uk

| Revision | Date       | Description                                          |
|----------|------------|------------------------------------------------------|
| Е        | 14/12/2020 | Add detail following meeting with SDC                |
| F        | 27/01/2021 | Create 'toe' wall to mitigate banking at raised beds |
| G        | 02/02/2021 | Show cascade outlets                                 |

| Client Name:                                                                           | Sean and Louise Bailey               |  |  |  |  |
|----------------------------------------------------------------------------------------|--------------------------------------|--|--|--|--|
| Client Address:                                                                        | Springside, Queens Square,           |  |  |  |  |
|                                                                                        | Marle Hill, Chalford, Stroud GL6 8EX |  |  |  |  |
| Filename: C:\Users\44788\OneDrive\Business\_03 Current Projects\BG110_Springside Marle |                                      |  |  |  |  |

Hill\Drawing\CAD\Vectorworks\Springside General Arrangements RevF.vwx

| Project:        | Springside                     |   | Code:       | BG110       |
|-----------------|--------------------------------|---|-------------|-------------|
| Drawing Title:  | Landscape General Arrangements | G | Scale @ A1: | 1:100       |
| Drawing Number: | BG110_3_1_001                  |   | Date:       | 04/11/2020  |
| Status:         | Planning                       |   | Drawn:      | Dave Norton |