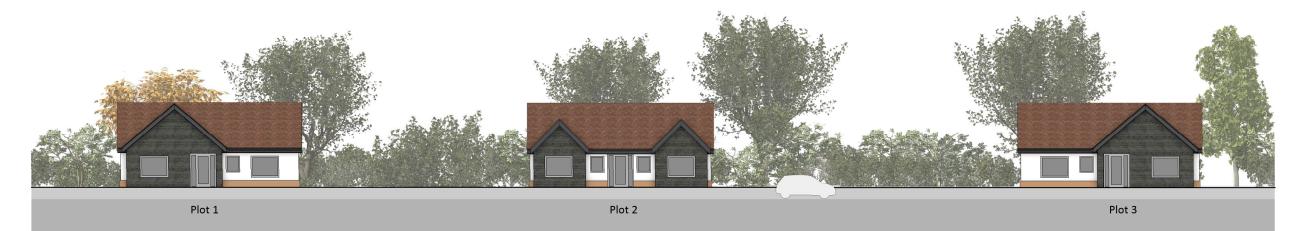

Existing Site Elevation B-B

Proposed Site Elevation B-B

1:500

0m 10m 20m

NTS

Proposed Site Elevation C-C NTS

NOTES / REVISIONS

REV A.

All vegetation is indicative, species and scale taken from arboricultural survey.

Douglas Isle of Man IM2 5AL

GROUP

PROJECT

KEERES GREEN, DUNMOW

DRAWING

EXISTING & PROPOSED SITE ELEVATION

SEE DRAWINGS @ A3