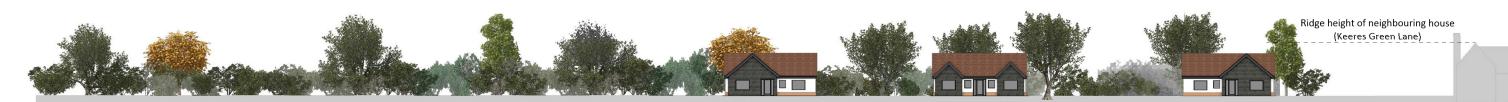

Existing Site Elevation B-B

Proposed Site Elevation B-B

1:500

0m 10m 20m

NTS

Proposed Site Elevation C-C NTS

NOTES / REVISIONS

REV A.

All vegetation is indicative, species and scale taken from arboricultural survey.

Douglas Isle of Man IM2 5AL

GROUP

PROJECT

KEERES GREEN, DUNMOW

DRAWING

EXISTING & PROPOSED SITE ELEVATION

SEE DRAWINGS @ A3