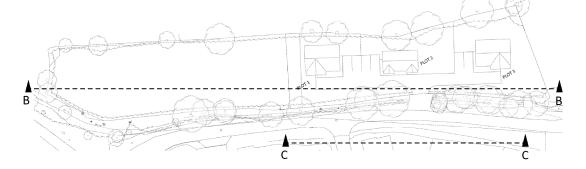

Existing Site Elevation B-B

Proposed Site Elevation B-B

1:500

0m 10m 20m

NTS

Proposed Site Elevation C-C NTS

NOTES / REVISIONS

REV A.