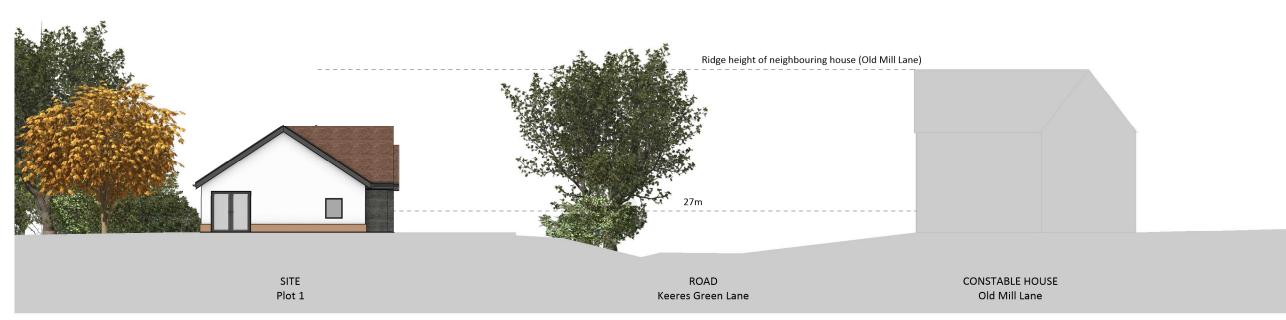

NTS

1:500

Scale 1:500

Proposed Site Section A-A

Proposed Site Section A-A 1:200

NOTES / REVISIONS

REV A.

Verify all dimensions on site before commencing any work on site or preparing drawings. Do not scale from this drawing. This drawing and design are copyright of L Jones Architects Ltd.

All materials, samples and details subject to Local Authority approval.

All vegetation is indicative, species and scale taken from arboricultural survey.

Douglas Isle of Man IM2 5AL

laura@ljonesarch 07832972705