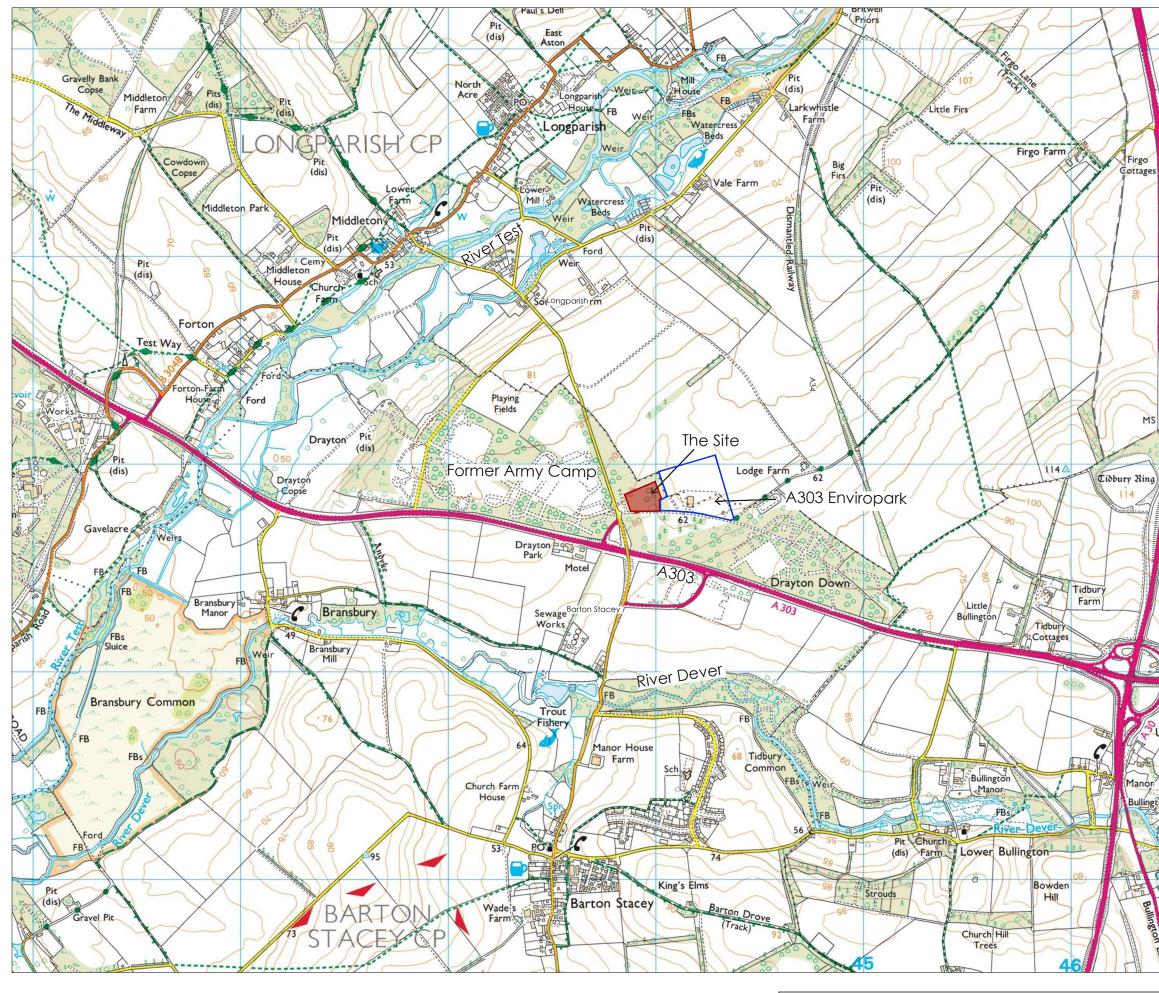

400 m

0 m

800 m

1200 m

1600 m

| Reproduced by pe     | ermission of Ordnan | ceSurvey on beha   | alf of HMSO. | © Crown Copyright |
|----------------------|---------------------|--------------------|--------------|-------------------|
| All rights reserved. | Licence No. 10004   | 5777. ALL LEVELS A | ABOVE ORDN   | IANCE DATUM       |

|                              | Key:                                                       |                                             |                                                                                             |
|------------------------------|------------------------------------------------------------|---------------------------------------------|---------------------------------------------------------------------------------------------|
| 90                           | Sit                                                        | e Location                                  | <i>y</i> - <b>x</b>                                                                         |
| MS 80 79<br>Tufton<br>Cot    |                                                            | viropark<br>oundary                         |                                                                                             |
|                              |                                                            |                                             |                                                                                             |
|                              |                                                            |                                             |                                                                                             |
| 100                          |                                                            |                                             |                                                                                             |
| A34                          |                                                            |                                             |                                                                                             |
| CP BOIL                      |                                                            |                                             |                                                                                             |
| BULLIN                       |                                                            |                                             |                                                                                             |
|                              |                                                            |                                             |                                                                                             |
|                              |                                                            |                                             |                                                                                             |
|                              |                                                            |                                             |                                                                                             |
| Upper Bullington             |                                                            | Figure 1                                    |                                                                                             |
| Farm                         | rev: date:                                                 | details:                                    |                                                                                             |
| Watercress<br>Beds           | COTY                                                       | IUS                                         | The Old Dairy<br>Yanworth<br>Cheltenham<br>Gloucestershire<br>GL54 3LQ<br>tel: 01285 721072 |
| Norton<br>Farm               | client:                                                    | DRTIS IBA Ltd                               |                                                                                             |
| Watercress<br>Beds           | project:<br>A30                                            | )3 Enviropark                               |                                                                                             |
| Pit<br>(dis)                 |                                                            | d Storage Ar<br>cation Plan                 | ea -                                                                                        |
| 2000 m Scale Bar<br>1: 20000 | scale:<br>1:20000 22/10/20<br>Project ref :<br>A 3 / 3 / 1 | drawn by:<br>SD AW<br>dwg no:<br>A3/341/2-1 | A3                                                                                          |
|                              | A3/341                                                     | ///Z-1                                      |                                                                                             |