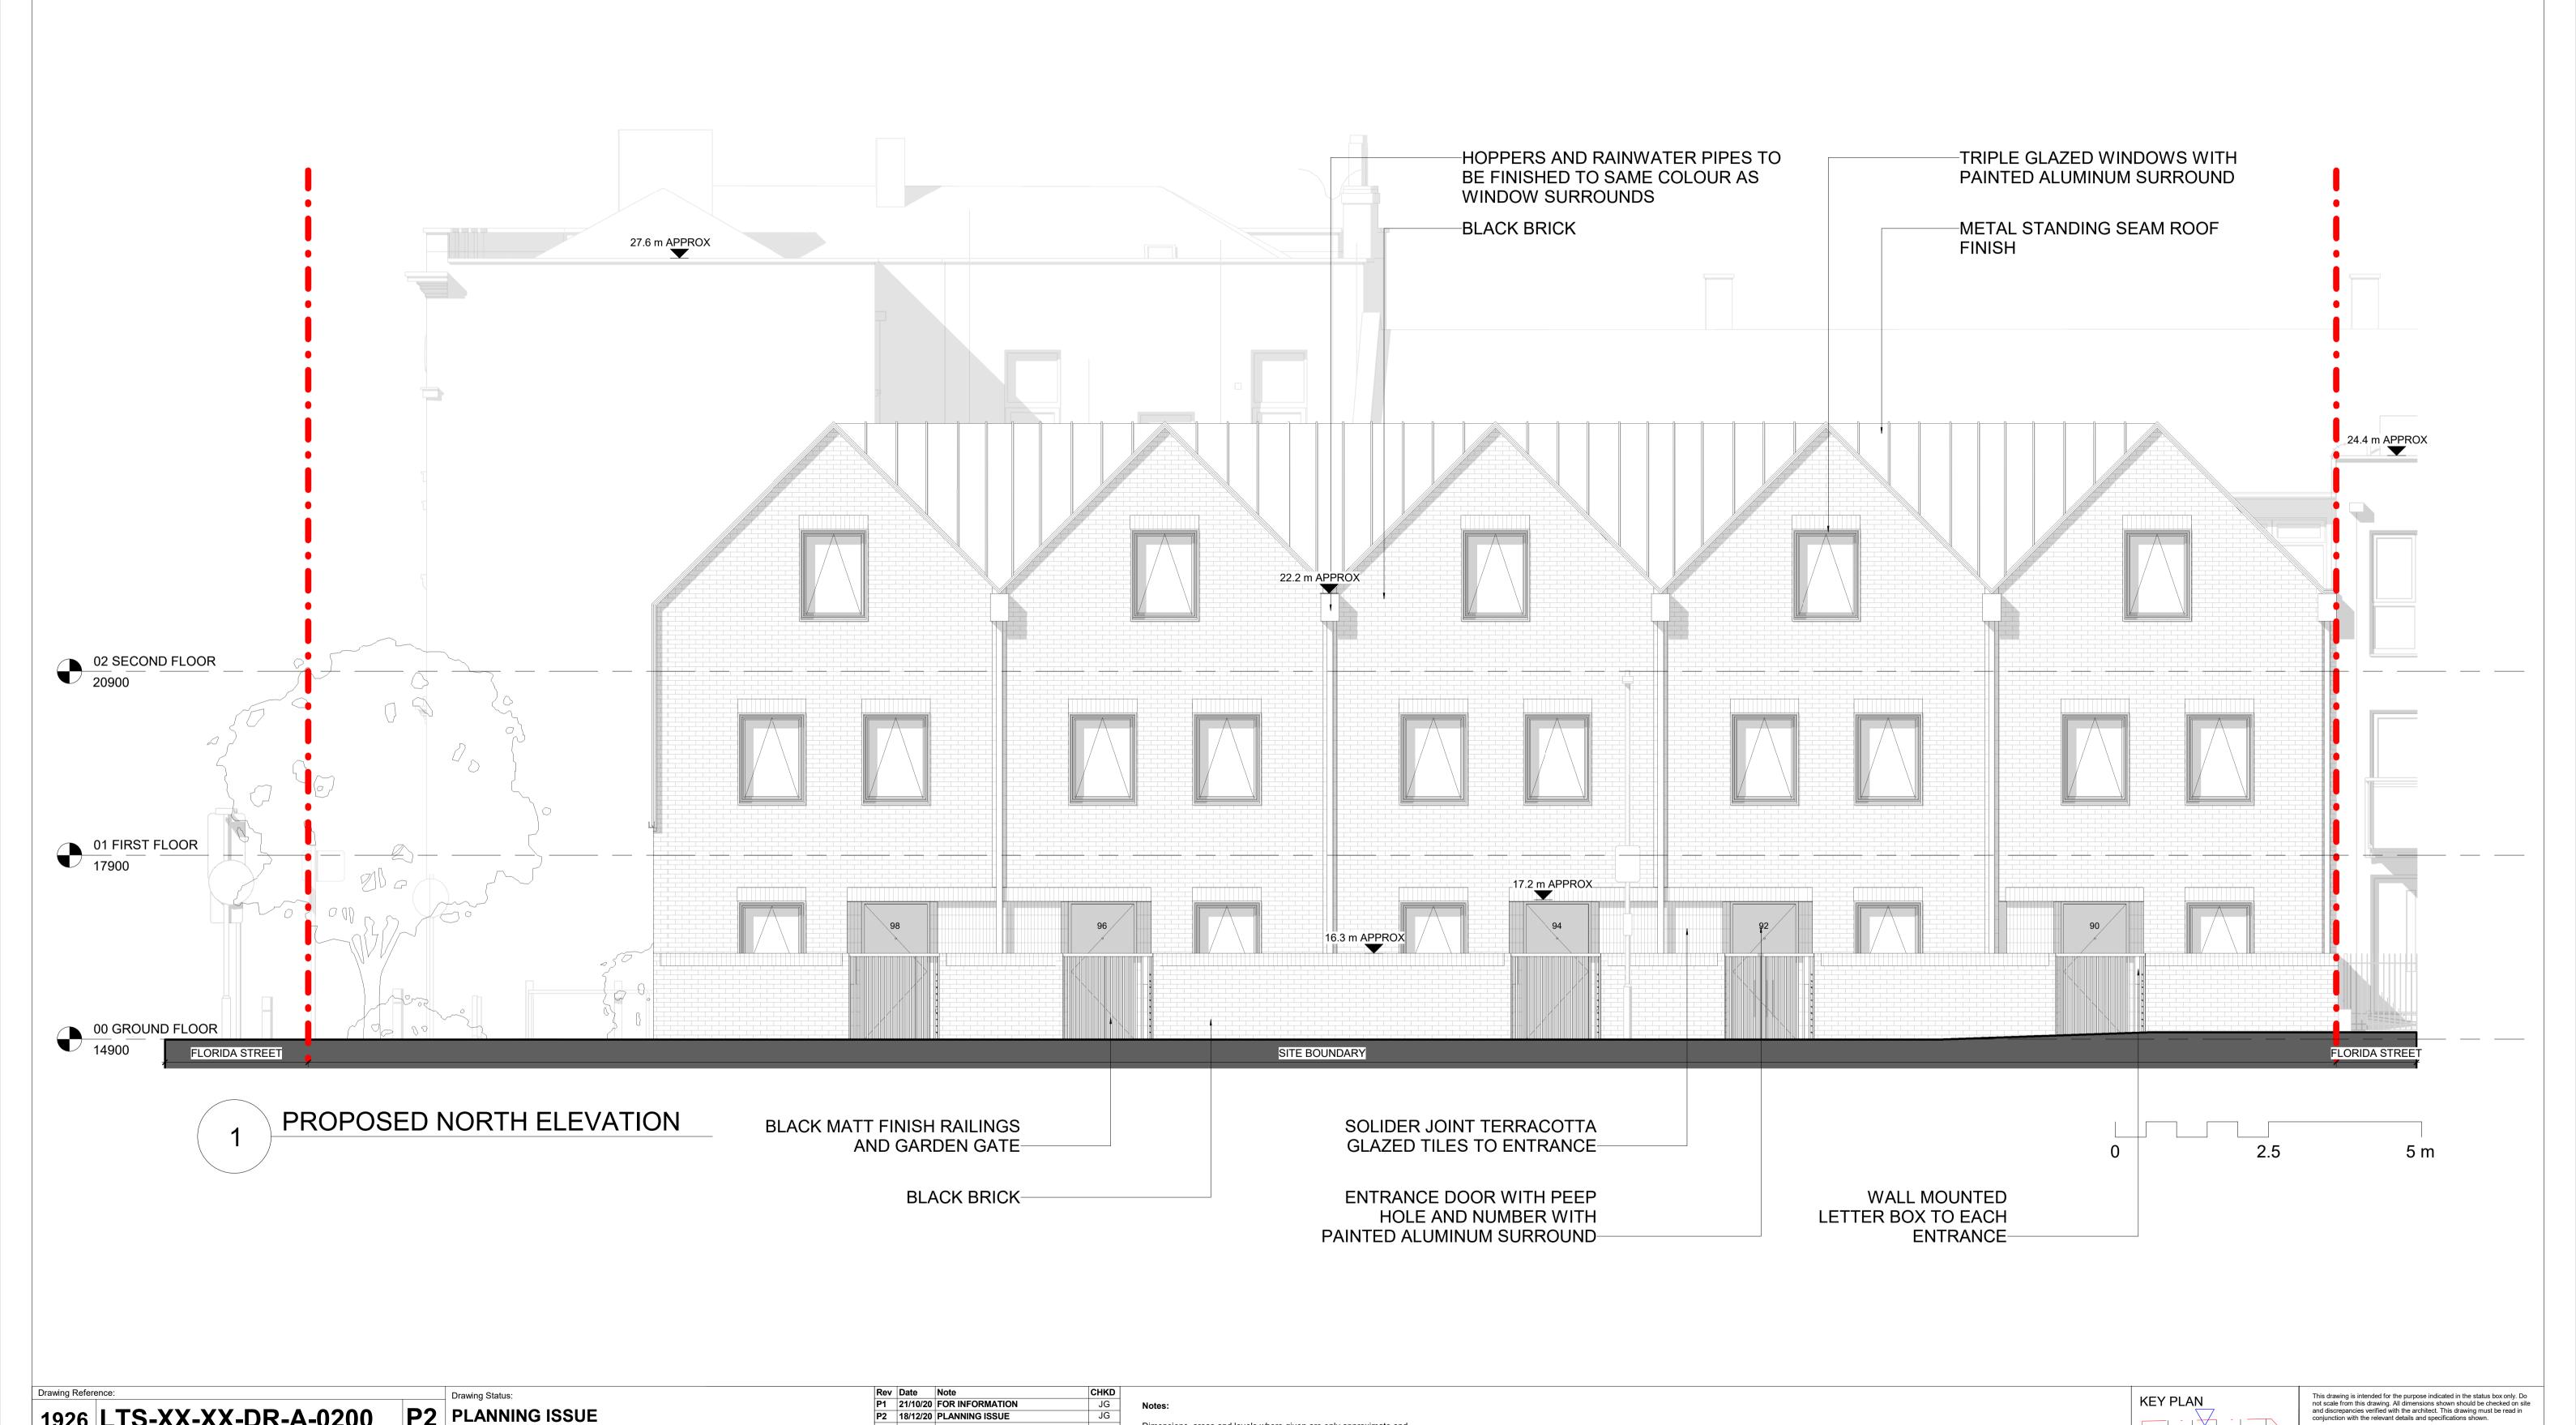

LTS Architects

66 Wentworth Street, London E1 7BB

T +44 (0)20 7357 7000 / F +44 (0)20 7357 7000

office@lts-architects.co.uk / lts-architects.co.uk

1926 LTS-XX-XX-DR-A-0200

Project No. Drawing Number

RUSHMEAD

Scale @A1: 1 : 50 Drawn By: JH Checked By: JG

P2 PLANNING ISSUE

PROPOSED NORTH ELEVATION

LONDON BOROUGH OF TOWER HAMLETS

Revision Drawing Title: