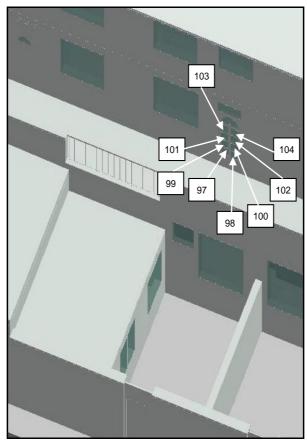

|                               | APPENDIX 1          |  |
|-------------------------------|---------------------|--|
|                               | WINDOW & GARDEN KEY |  |
|                               | WINDOW & GANDEN RET |  |
|                               |                     |  |
|                               |                     |  |
|                               |                     |  |
|                               |                     |  |
|                               |                     |  |
|                               |                     |  |
|                               |                     |  |
|                               |                     |  |
|                               |                     |  |
|                               |                     |  |
|                               |                     |  |
|                               |                     |  |
|                               |                     |  |
|                               |                     |  |
|                               |                     |  |
|                               |                     |  |
| AYI IGHT AND SUNI IGHT REPORT |                     |  |

## **Neighbouring Windows**

86 Florida Street

86 Florida Street

86 Florida Street

1 to 30 Jeremy Bentham House

1 to 30 Jeremy Bentham House

1 to 30 Jeremy Bentham House

1 to 30 Jeremy Bentham House

1 to 30 Jeremy Bentham House

1 to 30 Jeremy Bentham House

1 to 30 Jeremy Bentham House

361 to 363 Bethnal Green Road

359 Bethnal Green Road

359 Bethnal Green Road

357 Bethnal Green Road

357 Bethnal Green Road

357 Bethnal Green Road

357 Bethnal Green Road

1 Waring House

347 Bethnal Green Road

2 Waring House

345 Bethnal Green Road

3 Waring House

4 Waring House