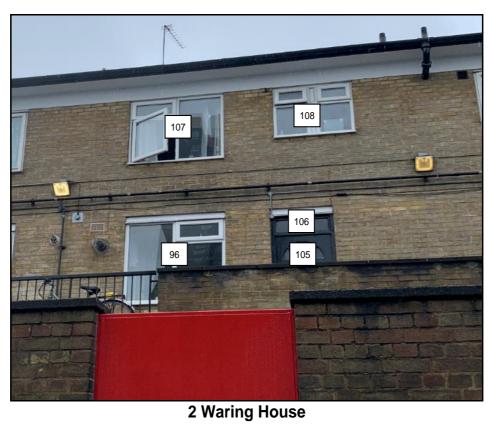

357 Bethnal Green Road

357 Bethnal Green Road

1 Waring House

347 Bethnal Green Road

2 Waring House

345 Bethnal Green Road

3 Waring House

4 Waring House

5 Waring House

6 Waring House

| APPENDIX 2                    |  |
|-------------------------------|--|
| DAYLIGHT AND SUNLIGHT RESULTS |  |
|                               |  |
|                               |  |
|                               |  |
|                               |  |
|                               |  |
|                               |  |
|                               |  |
|                               |  |
|                               |  |
|                               |  |
|                               |  |
|                               |  |
|                               |  |
|                               |  |
| DAYLIGHT AND SUNLIGHT REPORT  |  |