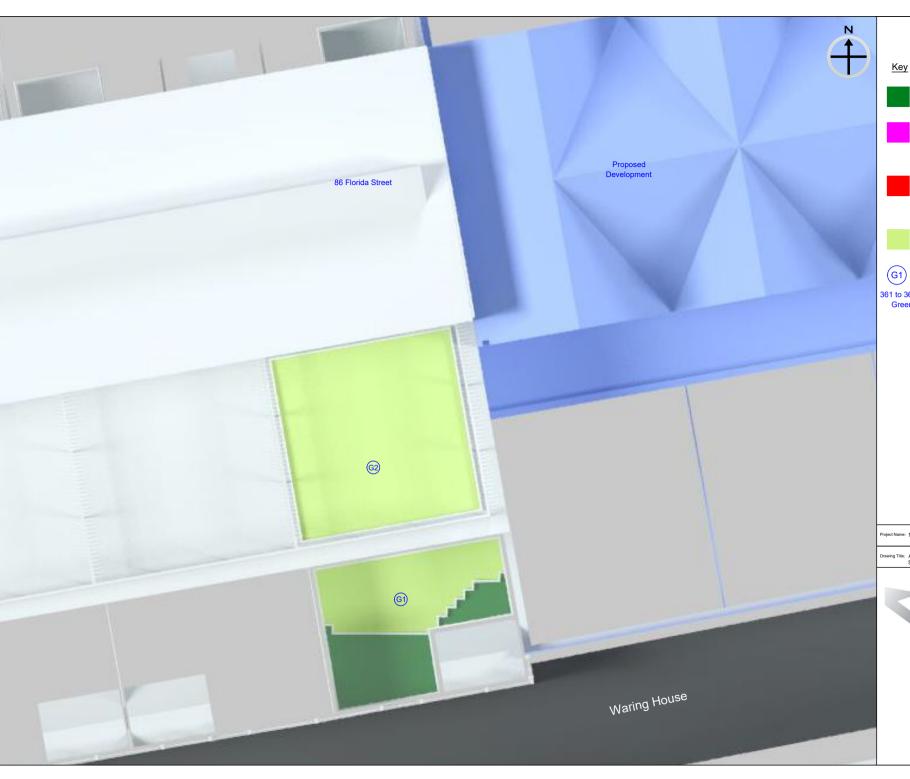

### 3.5 Overshadowing to Gardens and Open Spaces

- 3.5.1 The availability of sunlight should be checked for all open spaces where sunlight is required. This would normally include:
  - Gardens, usually the main back garden of a house
  - Parks and playing fields
  - Children's playgrounds
  - Outdoor swimming pools and paddling pools
  - Sitting out areas, such as those between non-domestic buildings and in public squares
  - Focal points for views such as a group of monuments or fountains.
- 3.5.2 One way to consider overshadowing is by preparing shadow plots. However, the BRE guide states that it must be borne in mind that nearly all structures will create areas of new shadow, and some degree of transient overshadowing is to be expected. Therefore, shadow plots are of limited use as interpretation of the plots is subjective. Shadow plots have not been undertaken as part of this study.
- 3.5.3 The BRE guide also contains an objective overshadowing test which has been adopted for the purpose of this study. The guide recommends that at least 50% of the area of each amenity space listed above should receive at least two hours of sunlight on 21 March. If as a result of new development an existing garden or amenity area does not meet the above, and the area which can receive two hours of sunlight on 21 March is less than 0.8 times its former value, then the loss of light is likely to be noticeable.

#### 4.4 Overshadowing to Gardens and Open Spaces

4.4.1 All gardens and open spaces tested meet the BRE recommendations.