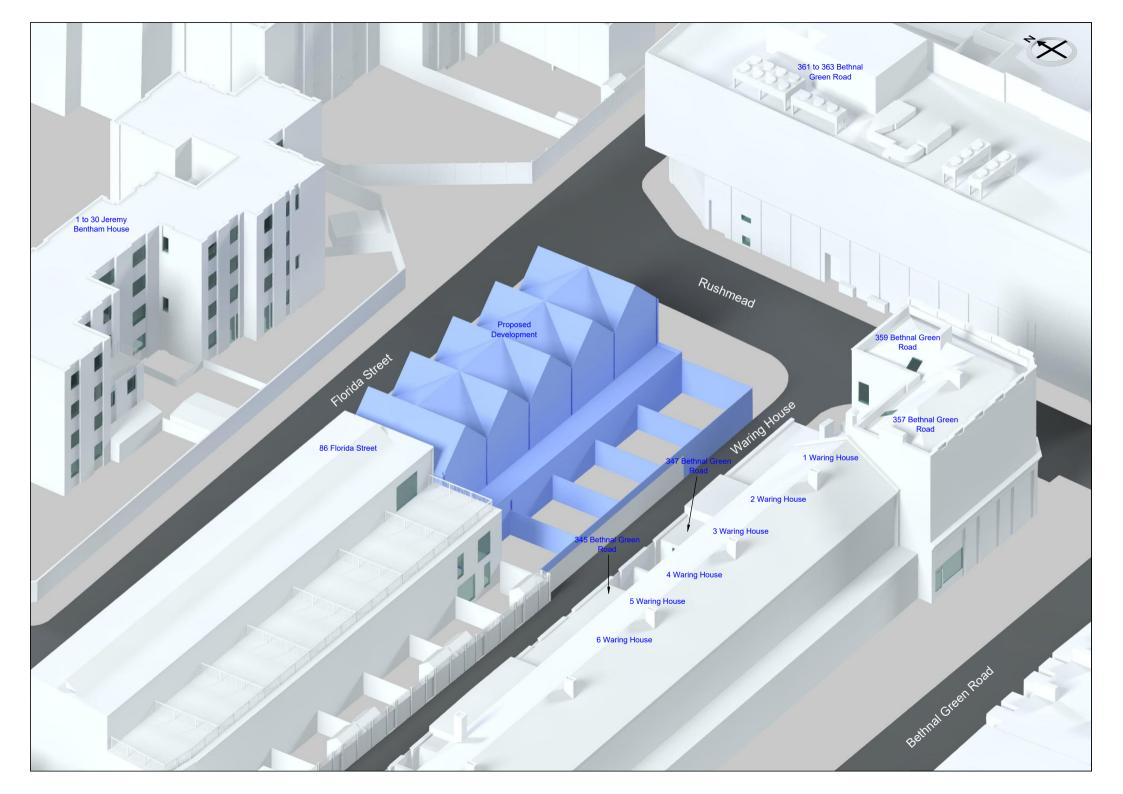

### 4.1 Windows & Amenity Areas Considered

- 4.1.1 The aim of the study is to assess the impact of the development on the light receivable by the neighbouring properties at 1 to 30 Jeremy Bentham House, 1 to 6 Waring House, 345 & 347, 357 to 363 Bethnal Green Road and 86 Florida Street.
- 4.1.2 Appendix 1 provides plans and photographs to indicate the positions of the windows and outdoor amenity areas analysed in this study. Appendix 2 lists the detailed numerical daylight and sunlight test results.

# Daylight and Sunlight Report (Neighbouring Properties) 1 Rushmead, London E2 6NE

10 November 2020

Right of Light Consulting

Burley House 15-17 High Street Rayleigh Essex SS6 7EW

Tel: 0800 197 4836

www.right-of-light.co.uk