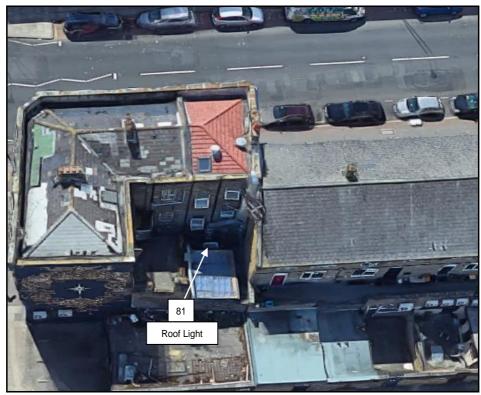

### 4.1 Windows & Amenity Areas Considered

- 4.1.1 The aim of the study is to assess the impact of the development on the light receivable by the neighbouring properties at 1 to 30 Jeremy Bentham House, 1 to 6 Waring House, 345 & 347, 357 to 363 Bethnal Green Road and 86 Florida Street.
- 4.1.2 Appendix 1 provides plans and photographs to indicate the positions of the windows and outdoor amenity areas analysed in this study. Appendix 2 lists the detailed numerical daylight and sunlight test results.

## **Neighbouring Windows**

86 Florida Street

86 Florida Street

86 Florida Street

1 to 30 Jeremy Bentham House

1 to 30 Jeremy Bentham House

1 to 30 Jeremy Bentham House

1 to 30 Jeremy Bentham House