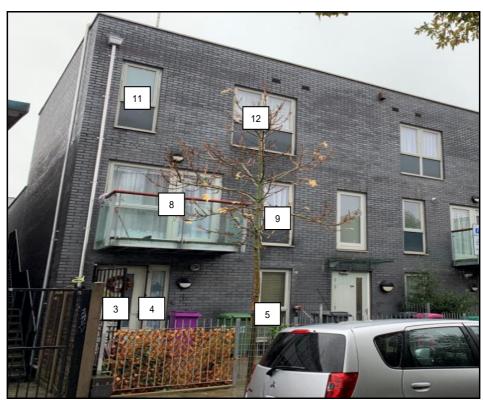

### 4.1 Windows & Amenity Areas Considered

- 4.1.1 The aim of the study is to assess the impact of the development on the light receivable by the neighbouring properties at 1 to 30 Jeremy Bentham House, 1 to 6 Waring House, 345 & 347, 357 to 363 Bethnal Green Road and 86 Florida Street.
- 4.1.2 Appendix 1 provides plans and photographs to indicate the positions of the windows and outdoor amenity areas analysed in this study. Appendix 2 lists the detailed numerical daylight and sunlight test results.

|                               | APPENDIX 1          |  |
|-------------------------------|---------------------|--|
|                               | WINDOW & GARDEN KEY |  |
|                               | WINDOW & GANDEN RET |  |
|                               |                     |  |
|                               |                     |  |
|                               |                     |  |
|                               |                     |  |
|                               |                     |  |
|                               |                     |  |
|                               |                     |  |
|                               |                     |  |
|                               |                     |  |
|                               |                     |  |
|                               |                     |  |
|                               |                     |  |
|                               |                     |  |
|                               |                     |  |
|                               |                     |  |
|                               |                     |  |
| AYI IGHT AND SUNI IGHT REPORT |                     |  |