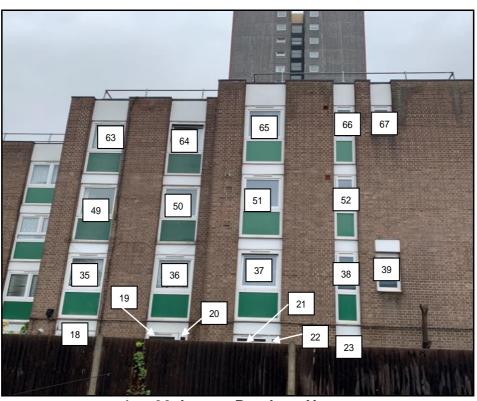

|                               | APPENDIX 1          |  |
|-------------------------------|---------------------|--|
|                               | WINDOW & GARDEN KEY |  |
|                               | WINDOW & GANDEN RET |  |
|                               |                     |  |
|                               |                     |  |
|                               |                     |  |
|                               |                     |  |
|                               |                     |  |
|                               |                     |  |
|                               |                     |  |
|                               |                     |  |
|                               |                     |  |
|                               |                     |  |
|                               |                     |  |
|                               |                     |  |
|                               |                     |  |
|                               |                     |  |
|                               |                     |  |
|                               |                     |  |
| AYI IGHT AND SUNI IGHT REPORT |                     |  |

## **Neighbouring Windows**

86 Florida Street

86 Florida Street

86 Florida Street

1 to 30 Jeremy Bentham House

1 to 30 Jeremy Bentham House

1 to 30 Jeremy Bentham House

1 to 30 Jeremy Bentham House

1 to 30 Jeremy Bentham House

1 to 30 Jeremy Bentham House

1 to 30 Jeremy Bentham House

361 to 363 Bethnal Green Road

359 Bethnal Green Road

359 Bethnal Green Road

357 Bethnal Green Road

357 Bethnal Green Road

357 Bethnal Green Road

357 Bethnal Green Road

1 Waring House

347 Bethnal Green Road

2 Waring House

345 Bethnal Green Road

3 Waring House

4 Waring House