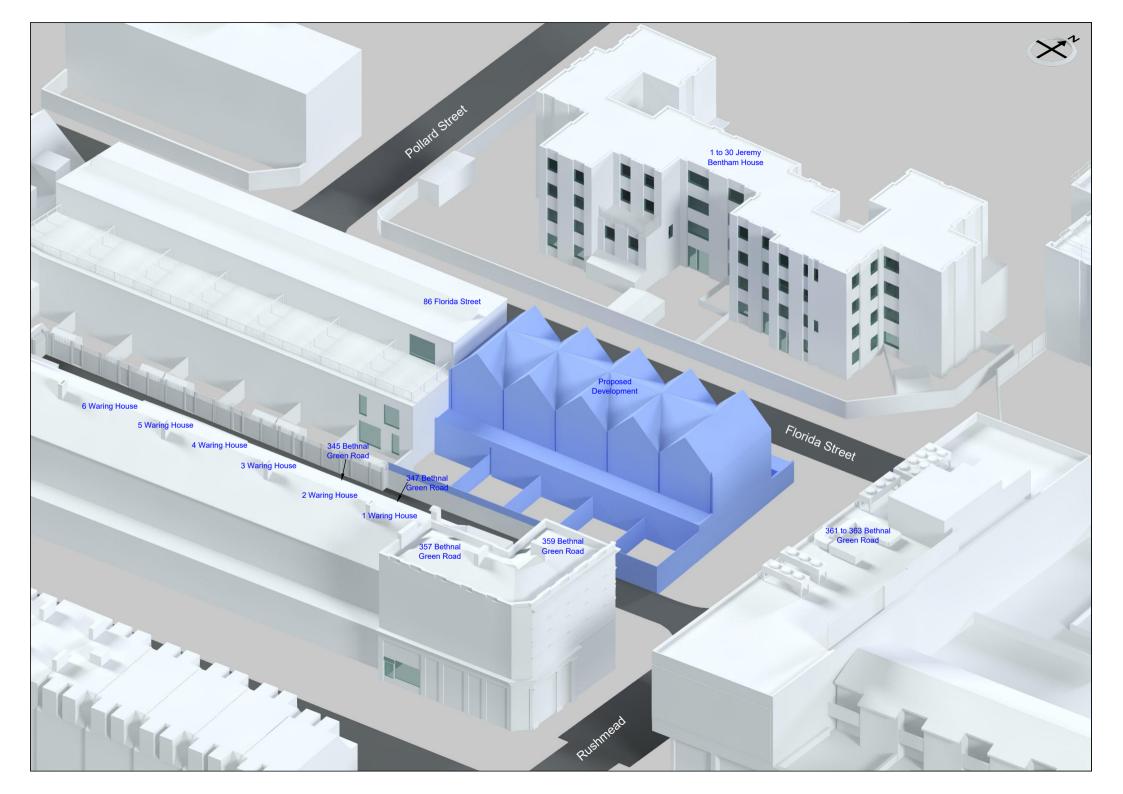

### 4.1 Windows & Amenity Areas Considered

- 4.1.1 The aim of the study is to assess the impact of the development on the light receivable by the neighbouring properties at 1 to 30 Jeremy Bentham House, 1 to 6 Waring House, 345 & 347, 357 to 363 Bethnal Green Road and 86 Florida Street.
- 4.1.2 Appendix 1 provides plans and photographs to indicate the positions of the windows and outdoor amenity areas analysed in this study. Appendix 2 lists the detailed numerical daylight and sunlight test results.

# Daylight and Sunlight Report (Neighbouring Properties) 1 Rushmead, London E2 6NE

10 November 2020

Right of Light Consulting

Burley House 15-17 High Street Rayleigh Essex SS6 7EW

Tel: 0800 197 4836

www.right-of-light.co.uk