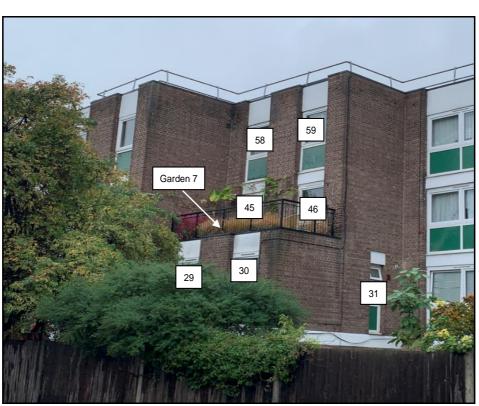

### 4.1 Windows & Amenity Areas Considered

- 4.1.1 The aim of the study is to assess the impact of the development on the light receivable by the neighbouring properties at 1 to 30 Jeremy Bentham House, 1 to 6 Waring House, 345 & 347, 357 to 363 Bethnal Green Road and 86 Florida Street.
- 4.1.2 Appendix 1 provides plans and photographs to indicate the positions of the windows and outdoor amenity areas analysed in this study. Appendix 2 lists the detailed numerical daylight and sunlight test results.

|                               | APPENDIX 1          |  |
|-------------------------------|---------------------|--|
|                               | WINDOW & GARDEN KEY |  |
|                               | WINDOW & GANDEN RET |  |
|                               |                     |  |
|                               |                     |  |
|                               |                     |  |
|                               |                     |  |
|                               |                     |  |
|                               |                     |  |
|                               |                     |  |
|                               |                     |  |
|                               |                     |  |
|                               |                     |  |
|                               |                     |  |
|                               |                     |  |
|                               |                     |  |
|                               |                     |  |
|                               |                     |  |
|                               |                     |  |
| AYI IGHT AND SUNI IGHT REPORT |                     |  |

## **Neighbouring Windows**

86 Florida Street

86 Florida Street

86 Florida Street

1 to 30 Jeremy Bentham House

1 to 30 Jeremy Bentham House

1 to 30 Jeremy Bentham House

1 to 30 Jeremy Bentham House