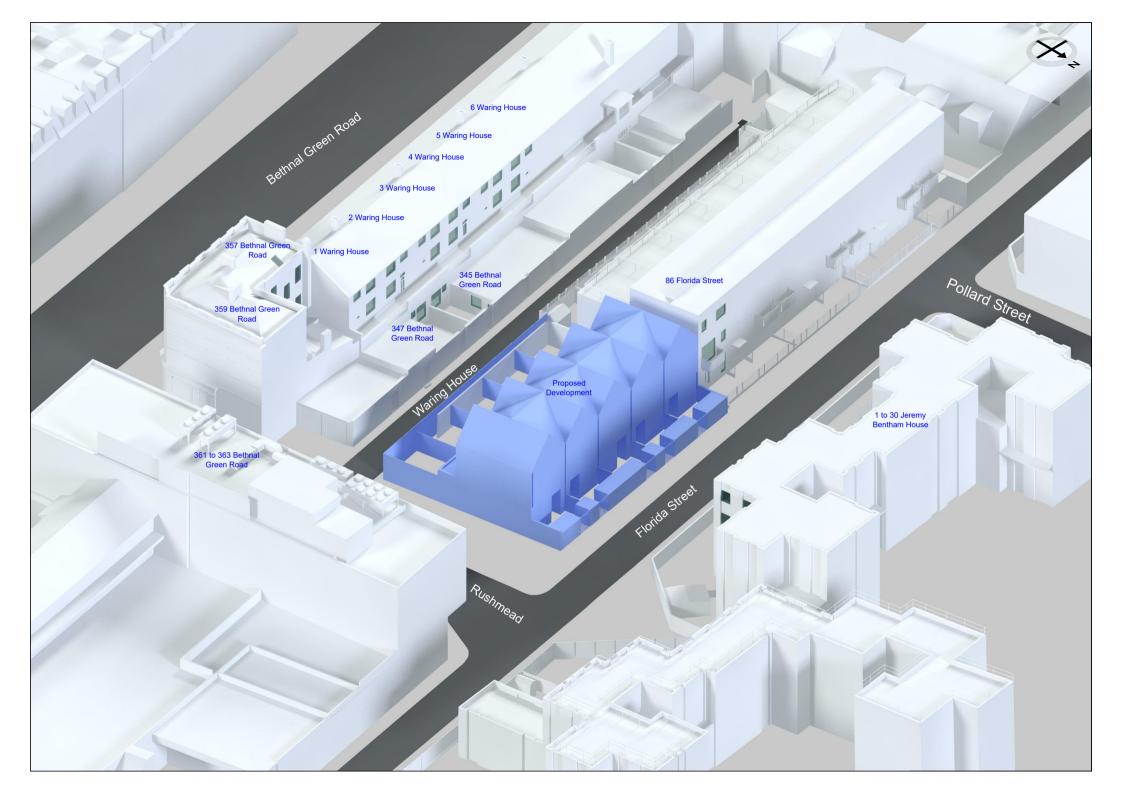

#### 1.1 Overview

- 1.1.1 Right of Light Consulting has been commissioned by the London Borough of Tower Hamlets to undertake a daylight and sunlight study of the proposed development at 1 Rushmead, London E2 6NE.
- 1.1.2 The study is based on the various numerical tests laid down in the Building Research Establishment (BRE) guide 'Site Layout Planning for Daylight and Sunlight: a guide to good practice, 2<sup>nd</sup> Edition' by P J Littlefair 2011.
- 1.1.3 The aim of the study is to assess the impact of the development on the light receivable by the neighbouring properties at 1 to 30 Jeremy Bentham House, 1 to 6 Waring House, 345 & 347, 357 to 363 Bethnal Green Road and 86 Florida Street.
- 1.1.4 The window key in Appendix 1 identifies the windows analysed in this study. Appendix 2 gives the numerical results of the various daylight and sunlight tests. Where room layouts are not known the daylight distribution test has not been undertaken.
- 1.1.5 All neighbouring windows pass the relevant BRE diffuse daylight and direct sunlight tests. The development also passes the BRE overshadowing to gardens and open spaces test.
- 1.1.6 In summary, the numerical results in this study demonstrate that the proposed development will have a low impact on the light receivable by its neighbouring properties. In our opinion, the proposed development sufficiently safeguards the daylight and sunlight amenity of the neighbouring properties.

### 4.1 Windows & Amenity Areas Considered

- 4.1.1 The aim of the study is to assess the impact of the development on the light receivable by the neighbouring properties at 1 to 30 Jeremy Bentham House, 1 to 6 Waring House, 345 & 347, 357 to 363 Bethnal Green Road and 86 Florida Street.
- 4.1.2 Appendix 1 provides plans and photographs to indicate the positions of the windows and outdoor amenity areas analysed in this study. Appendix 2 lists the detailed numerical daylight and sunlight test results.

## **Neighbouring Windows**

86 Florida Street

86 Florida Street

86 Florida Street

1 to 30 Jeremy Bentham House

1 to 30 Jeremy Bentham House

1 to 30 Jeremy Bentham House

1 to 30 Jeremy Bentham House

1 to 30 Jeremy Bentham House

1 to 30 Jeremy Bentham House

1 to 30 Jeremy Bentham House

361 to 363 Bethnal Green Road

359 Bethnal Green Road

359 Bethnal Green Road

357 Bethnal Green Road

357 Bethnal Green Road

357 Bethnal Green Road

357 Bethnal Green Road

1 Waring House

347 Bethnal Green Road

2 Waring House

345 Bethnal Green Road

3 Waring House

4 Waring House

5 Waring House

6 Waring House

| APPENDIX 2                    |  |
|-------------------------------|--|
| DAYLIGHT AND SUNLIGHT RESULTS |  |
|                               |  |
|                               |  |
|                               |  |
|                               |  |
|                               |  |
|                               |  |
|                               |  |
|                               |  |
|                               |  |
|                               |  |
|                               |  |
|                               |  |
|                               |  |
|                               |  |
| DAYLIGHT AND SUNLIGHT REPORT  |  |