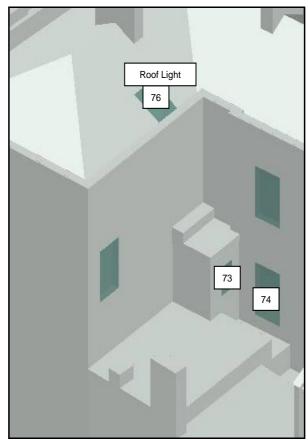

### 4.1 Windows & Amenity Areas Considered

- 4.1.1 The aim of the study is to assess the impact of the development on the light receivable by the neighbouring properties at 1 to 30 Jeremy Bentham House, 1 to 6 Waring House, 345 & 347, 357 to 363 Bethnal Green Road and 86 Florida Street.
- 4.1.2 Appendix 1 provides plans and photographs to indicate the positions of the windows and outdoor amenity areas analysed in this study. Appendix 2 lists the detailed numerical daylight and sunlight test results.

|                               | APPENDIX 1          |  |
|-------------------------------|---------------------|--|
|                               | WINDOW & GARDEN KEY |  |
|                               | WINDOW & GANDEN RET |  |
|                               |                     |  |
|                               |                     |  |
|                               |                     |  |
|                               |                     |  |
|                               |                     |  |
|                               |                     |  |
|                               |                     |  |
|                               |                     |  |
|                               |                     |  |
|                               |                     |  |
|                               |                     |  |
|                               |                     |  |
|                               |                     |  |
|                               |                     |  |
|                               |                     |  |
|                               |                     |  |
| AYI IGHT AND SUNI IGHT REPORT |                     |  |

357 Bethnal Green Road

357 Bethnal Green Road

1 Waring House

347 Bethnal Green Road

2 Waring House

345 Bethnal Green Road

3 Waring House

4 Waring House