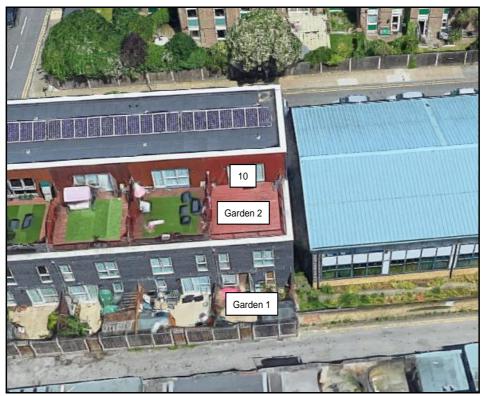

### 4.1 Windows & Amenity Areas Considered

- 4.1.1 The aim of the study is to assess the impact of the development on the light receivable by the neighbouring properties at 1 to 30 Jeremy Bentham House, 1 to 6 Waring House, 345 & 347, 357 to 363 Bethnal Green Road and 86 Florida Street.
- 4.1.2 Appendix 1 provides plans and photographs to indicate the positions of the windows and outdoor amenity areas analysed in this study. Appendix 2 lists the detailed numerical daylight and sunlight test results.

|                               | APPENDIX 1          |  |
|-------------------------------|---------------------|--|
|                               | WINDOW & GARDEN KEY |  |
|                               | WINDOW & GANDEN RET |  |
|                               |                     |  |
|                               |                     |  |
|                               |                     |  |
|                               |                     |  |
|                               |                     |  |
|                               |                     |  |
|                               |                     |  |
|                               |                     |  |
|                               |                     |  |
|                               |                     |  |
|                               |                     |  |
|                               |                     |  |
|                               |                     |  |
|                               |                     |  |
|                               |                     |  |
|                               |                     |  |
| AYI IGHT AND SUNI IGHT REPORT |                     |  |

## **Neighbouring Windows**

86 Florida Street

86 Florida Street

86 Florida Street

1 to 30 Jeremy Bentham House

1 to 30 Jeremy Bentham House

1 to 30 Jeremy Bentham House

1 to 30 Jeremy Bentham House