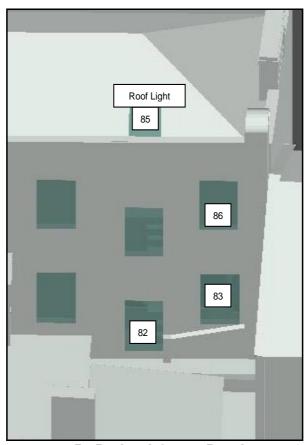

### 4.1 Windows & Amenity Areas Considered

- 4.1.1 The aim of the study is to assess the impact of the development on the light receivable by the neighbouring properties at 1 to 30 Jeremy Bentham House, 1 to 6 Waring House, 345 & 347, 357 to 363 Bethnal Green Road and 86 Florida Street.
- 4.1.2 Appendix 1 provides plans and photographs to indicate the positions of the windows and outdoor amenity areas analysed in this study. Appendix 2 lists the detailed numerical daylight and sunlight test results.

## **Neighbouring Windows**

86 Florida Street

86 Florida Street

86 Florida Street

1 to 30 Jeremy Bentham House

1 to 30 Jeremy Bentham House

1 to 30 Jeremy Bentham House

1 to 30 Jeremy Bentham House