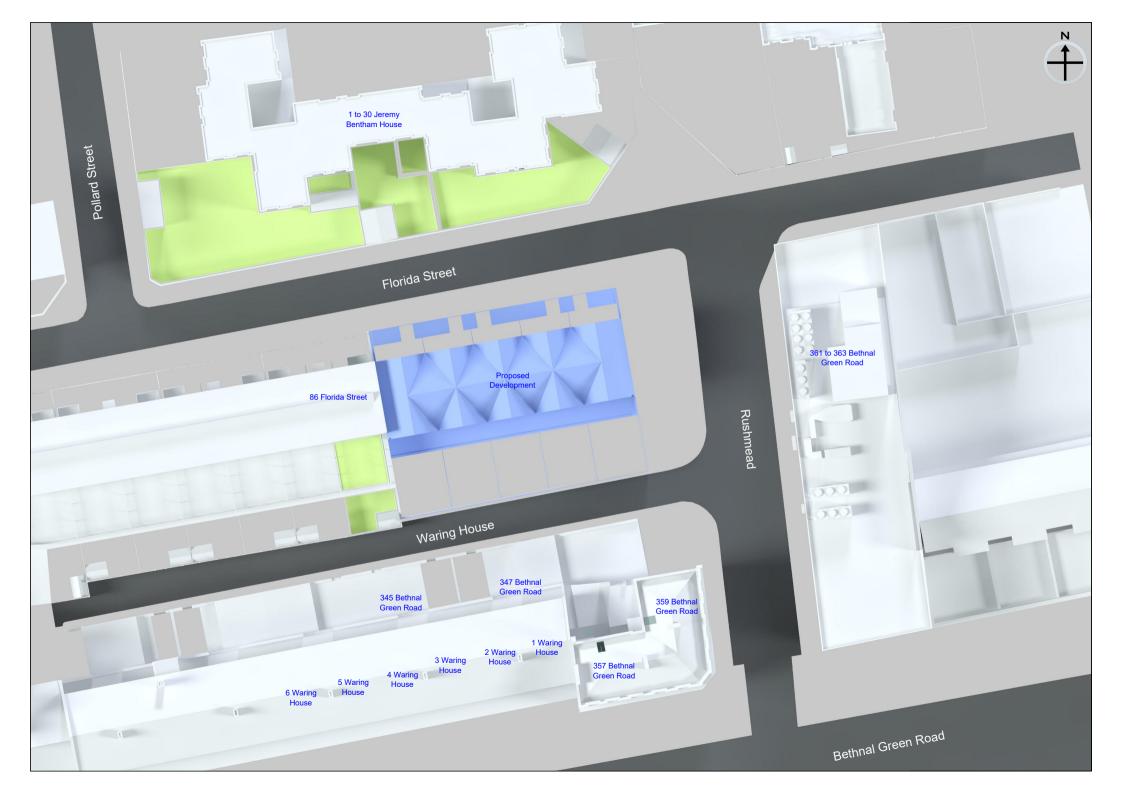

### 4.1 Windows & Amenity Areas Considered

- 4.1.1 The aim of the study is to assess the impact of the development on the light receivable by the neighbouring properties at 1 to 30 Jeremy Bentham House, 1 to 6 Waring House, 345 & 347, 357 to 363 Bethnal Green Road and 86 Florida Street.
- 4.1.2 Appendix 1 provides plans and photographs to indicate the positions of the windows and outdoor amenity areas analysed in this study. Appendix 2 lists the detailed numerical daylight and sunlight test results.

# Daylight and Sunlight Report (Neighbouring Properties) 1 Rushmead, London E2 6NE

10 November 2020

Right of Light Consulting

Burley House 15-17 High Street Rayleigh Essex SS6 7EW

Tel: 0800 197 4836

www.right-of-light.co.uk