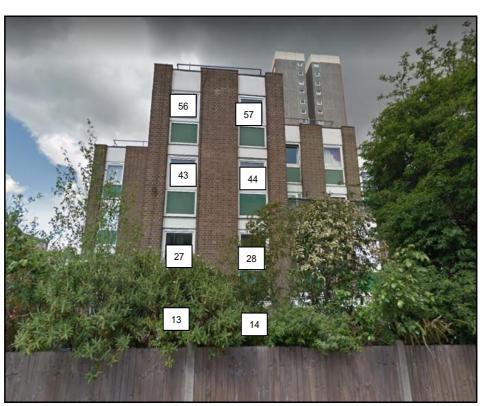

### 4.1 Windows & Amenity Areas Considered

- 4.1.1 The aim of the study is to assess the impact of the development on the light receivable by the neighbouring properties at 1 to 30 Jeremy Bentham House, 1 to 6 Waring House, 345 & 347, 357 to 363 Bethnal Green Road and 86 Florida Street.
- 4.1.2 Appendix 1 provides plans and photographs to indicate the positions of the windows and outdoor amenity areas analysed in this study. Appendix 2 lists the detailed numerical daylight and sunlight test results.

|                               | APPENDIX 1          |  |
|-------------------------------|---------------------|--|
|                               | WINDOW & GARDEN KEY |  |
|                               | WINDOW & GANDEN RET |  |
|                               |                     |  |
|                               |                     |  |
|                               |                     |  |
|                               |                     |  |
|                               |                     |  |
|                               |                     |  |
|                               |                     |  |
|                               |                     |  |
|                               |                     |  |
|                               |                     |  |
|                               |                     |  |
|                               |                     |  |
|                               |                     |  |
|                               |                     |  |
|                               |                     |  |
|                               |                     |  |
| AYI IGHT AND SUNI IGHT REPORT |                     |  |

## **Neighbouring Windows**

86 Florida Street

86 Florida Street

86 Florida Street

1 to 30 Jeremy Bentham House

1 to 30 Jeremy Bentham House

1 to 30 Jeremy Bentham House

1 to 30 Jeremy Bentham House