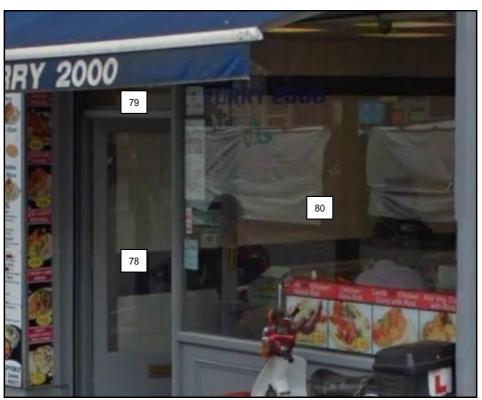

### 4.1 Windows & Amenity Areas Considered

- 4.1.1 The aim of the study is to assess the impact of the development on the light receivable by the neighbouring properties at 1 to 30 Jeremy Bentham House, 1 to 6 Waring House, 345 & 347, 357 to 363 Bethnal Green Road and 86 Florida Street.
- 4.1.2 Appendix 1 provides plans and photographs to indicate the positions of the windows and outdoor amenity areas analysed in this study. Appendix 2 lists the detailed numerical daylight and sunlight test results.

|                               | APPENDIX 1          |  |
|-------------------------------|---------------------|--|
|                               | WINDOW & GARDEN KEY |  |
|                               | WINDOW & GANDEN RET |  |
|                               |                     |  |
|                               |                     |  |
|                               |                     |  |
|                               |                     |  |
|                               |                     |  |
|                               |                     |  |
|                               |                     |  |
|                               |                     |  |
|                               |                     |  |
|                               |                     |  |
|                               |                     |  |
|                               |                     |  |
|                               |                     |  |
|                               |                     |  |
|                               |                     |  |
|                               |                     |  |
| AYI IGHT AND SUNI IGHT REPORT |                     |  |

357 Bethnal Green Road

357 Bethnal Green Road

1 Waring House

347 Bethnal Green Road

2 Waring House

345 Bethnal Green Road

3 Waring House

4 Waring House