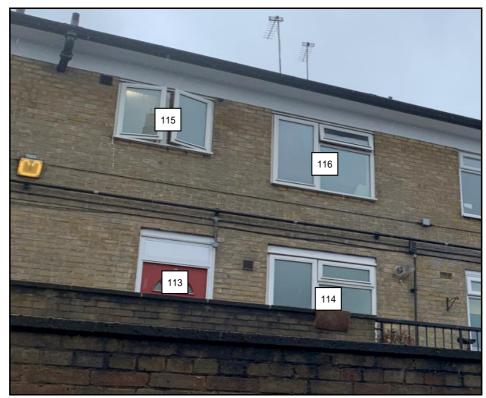

### 4.1 Windows & Amenity Areas Considered

- 4.1.1 The aim of the study is to assess the impact of the development on the light receivable by the neighbouring properties at 1 to 30 Jeremy Bentham House, 1 to 6 Waring House, 345 & 347, 357 to 363 Bethnal Green Road and 86 Florida Street.
- 4.1.2 Appendix 1 provides plans and photographs to indicate the positions of the windows and outdoor amenity areas analysed in this study. Appendix 2 lists the detailed numerical daylight and sunlight test results.

|                               | APPENDIX 1          |  |
|-------------------------------|---------------------|--|
|                               | WINDOW & GARDEN KEY |  |
|                               | WINDOW & GANDEN RET |  |
|                               |                     |  |
|                               |                     |  |
|                               |                     |  |
|                               |                     |  |
|                               |                     |  |
|                               |                     |  |
|                               |                     |  |
|                               |                     |  |
|                               |                     |  |
|                               |                     |  |
|                               |                     |  |
|                               |                     |  |
|                               |                     |  |
|                               |                     |  |
|                               |                     |  |
|                               |                     |  |
| AYI IGHT AND SUNI IGHT REPORT |                     |  |

## **Neighbouring Windows**

86 Florida Street

86 Florida Street

86 Florida Street

1 to 30 Jeremy Bentham House

1 to 30 Jeremy Bentham House

1 to 30 Jeremy Bentham House

1 to 30 Jeremy Bentham House