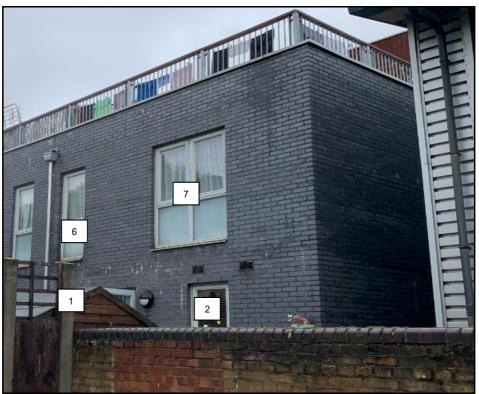

### 4.1 Windows & Amenity Areas Considered

- 4.1.1 The aim of the study is to assess the impact of the development on the light receivable by the neighbouring properties at 1 to 30 Jeremy Bentham House, 1 to 6 Waring House, 345 & 347, 357 to 363 Bethnal Green Road and 86 Florida Street.
- 4.1.2 Appendix 1 provides plans and photographs to indicate the positions of the windows and outdoor amenity areas analysed in this study. Appendix 2 lists the detailed numerical daylight and sunlight test results.

|                               | APPENDIX 1          |  |
|-------------------------------|---------------------|--|
|                               | WINDOW & GARDEN KEY |  |
|                               | WINDOW & GANDEN RET |  |
|                               |                     |  |
|                               |                     |  |
|                               |                     |  |
|                               |                     |  |
|                               |                     |  |
|                               |                     |  |
|                               |                     |  |
|                               |                     |  |
|                               |                     |  |
|                               |                     |  |
|                               |                     |  |
|                               |                     |  |
|                               |                     |  |
|                               |                     |  |
|                               |                     |  |
|                               |                     |  |
| AYI IGHT AND SUNI IGHT REPORT |                     |  |