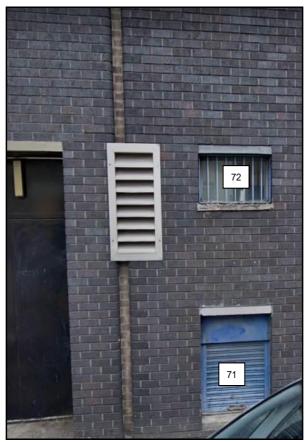

### 4.1 Windows & Amenity Areas Considered

- 4.1.1 The aim of the study is to assess the impact of the development on the light receivable by the neighbouring properties at 1 to 30 Jeremy Bentham House, 1 to 6 Waring House, 345 & 347, 357 to 363 Bethnal Green Road and 86 Florida Street.
- 4.1.2 Appendix 1 provides plans and photographs to indicate the positions of the windows and outdoor amenity areas analysed in this study. Appendix 2 lists the detailed numerical daylight and sunlight test results.

|                               | APPENDIX 1          |  |
|-------------------------------|---------------------|--|
|                               | WINDOW & GARDEN KEY |  |
|                               | WINDOW & GANDEN RET |  |
|                               |                     |  |
|                               |                     |  |
|                               |                     |  |
|                               |                     |  |
|                               |                     |  |
|                               |                     |  |
|                               |                     |  |
|                               |                     |  |
|                               |                     |  |
|                               |                     |  |
|                               |                     |  |
|                               |                     |  |
|                               |                     |  |
|                               |                     |  |
|                               |                     |  |
|                               |                     |  |
| AYI IGHT AND SUNI IGHT REPORT |                     |  |

## **Neighbouring Windows**

86 Florida Street

86 Florida Street

86 Florida Street

1 to 30 Jeremy Bentham House

1 to 30 Jeremy Bentham House

1 to 30 Jeremy Bentham House

1 to 30 Jeremy Bentham House