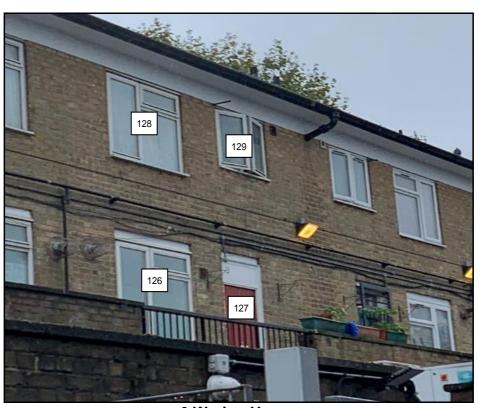

### 4.1 Windows & Amenity Areas Considered

- 4.1.1 The aim of the study is to assess the impact of the development on the light receivable by the neighbouring properties at 1 to 30 Jeremy Bentham House, 1 to 6 Waring House, 345 & 347, 357 to 363 Bethnal Green Road and 86 Florida Street.
- 4.1.2 Appendix 1 provides plans and photographs to indicate the positions of the windows and outdoor amenity areas analysed in this study. Appendix 2 lists the detailed numerical daylight and sunlight test results.

|                               | APPENDIX 1          |  |
|-------------------------------|---------------------|--|
|                               | WINDOW & GARDEN KEY |  |
|                               | WINDOW & GANDEN RET |  |
|                               |                     |  |
|                               |                     |  |
|                               |                     |  |
|                               |                     |  |
|                               |                     |  |
|                               |                     |  |
|                               |                     |  |
|                               |                     |  |
|                               |                     |  |
|                               |                     |  |
|                               |                     |  |
|                               |                     |  |
|                               |                     |  |
|                               |                     |  |
|                               |                     |  |
|                               |                     |  |
| AYI IGHT AND SUNI IGHT REPORT |                     |  |

357 Bethnal Green Road

357 Bethnal Green Road

1 Waring House

347 Bethnal Green Road

2 Waring House

345 Bethnal Green Road

3 Waring House

4 Waring House

5 Waring House

6 Waring House

| APPENDIX 2                    |  |
|-------------------------------|--|
| DAYLIGHT AND SUNLIGHT RESULTS |  |
|                               |  |
|                               |  |
|                               |  |
|                               |  |
|                               |  |
|                               |  |
|                               |  |
|                               |  |
|                               |  |
|                               |  |
|                               |  |
|                               |  |
|                               |  |
|                               |  |
| DAYLIGHT AND SUNLIGHT REPORT  |  |