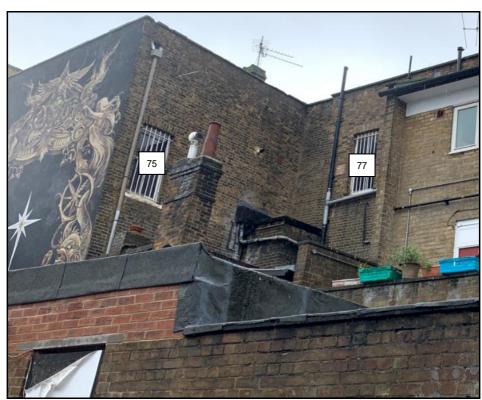

### 4.1 Windows & Amenity Areas Considered

- 4.1.1 The aim of the study is to assess the impact of the development on the light receivable by the neighbouring properties at 1 to 30 Jeremy Bentham House, 1 to 6 Waring House, 345 & 347, 357 to 363 Bethnal Green Road and 86 Florida Street.
- 4.1.2 Appendix 1 provides plans and photographs to indicate the positions of the windows and outdoor amenity areas analysed in this study. Appendix 2 lists the detailed numerical daylight and sunlight test results.

|                               | APPENDIX 1          |  |
|-------------------------------|---------------------|--|
|                               | WINDOW & GARDEN KEY |  |
|                               | WINDOW & GANDEN RET |  |
|                               |                     |  |
|                               |                     |  |
|                               |                     |  |
|                               |                     |  |
|                               |                     |  |
|                               |                     |  |
|                               |                     |  |
|                               |                     |  |
|                               |                     |  |
|                               |                     |  |
|                               |                     |  |
|                               |                     |  |
|                               |                     |  |
|                               |                     |  |
|                               |                     |  |
|                               |                     |  |
| AYI IGHT AND SUNI IGHT REPORT |                     |  |

1 to 30 Jeremy Bentham House

1 to 30 Jeremy Bentham House

1 to 30 Jeremy Bentham House

361 to 363 Bethnal Green Road

359 Bethnal Green Road

359 Bethnal Green Road

357 Bethnal Green Road

357 Bethnal Green Road