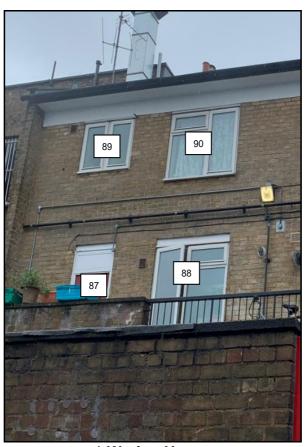

### 4.1 Windows & Amenity Areas Considered

- 4.1.1 The aim of the study is to assess the impact of the development on the light receivable by the neighbouring properties at 1 to 30 Jeremy Bentham House, 1 to 6 Waring House, 345 & 347, 357 to 363 Bethnal Green Road and 86 Florida Street.
- 4.1.2 Appendix 1 provides plans and photographs to indicate the positions of the windows and outdoor amenity areas analysed in this study. Appendix 2 lists the detailed numerical daylight and sunlight test results.

## **Neighbouring Windows**

86 Florida Street

86 Florida Street

86 Florida Street

1 to 30 Jeremy Bentham House

1 to 30 Jeremy Bentham House

1 to 30 Jeremy Bentham House

1 to 30 Jeremy Bentham House