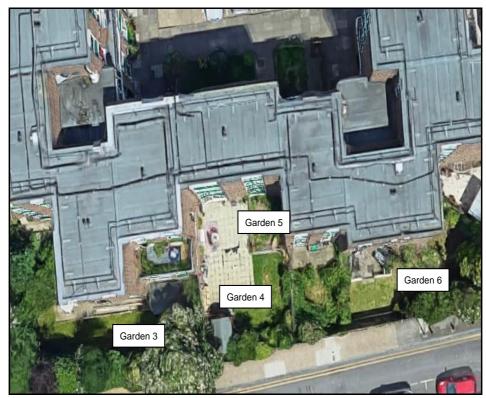

### 4.1 Windows & Amenity Areas Considered

- 4.1.1 The aim of the study is to assess the impact of the development on the light receivable by the neighbouring properties at 1 to 30 Jeremy Bentham House, 1 to 6 Waring House, 345 & 347, 357 to 363 Bethnal Green Road and 86 Florida Street.
- 4.1.2 Appendix 1 provides plans and photographs to indicate the positions of the windows and outdoor amenity areas analysed in this study. Appendix 2 lists the detailed numerical daylight and sunlight test results.

|                               | APPENDIX 1          |  |
|-------------------------------|---------------------|--|
|                               | WINDOW & GARDEN KEY |  |
|                               | WINDOW & GANDEN RET |  |
|                               |                     |  |
|                               |                     |  |
|                               |                     |  |
|                               |                     |  |
|                               |                     |  |
|                               |                     |  |
|                               |                     |  |
|                               |                     |  |
|                               |                     |  |
|                               |                     |  |
|                               |                     |  |
|                               |                     |  |
|                               |                     |  |
|                               |                     |  |
|                               |                     |  |
|                               |                     |  |
| AYI IGHT AND SUNI IGHT REPORT |                     |  |

## **Neighbouring Windows**

86 Florida Street

86 Florida Street

86 Florida Street

1 to 30 Jeremy Bentham House

1 to 30 Jeremy Bentham House

1 to 30 Jeremy Bentham House

1 to 30 Jeremy Bentham House