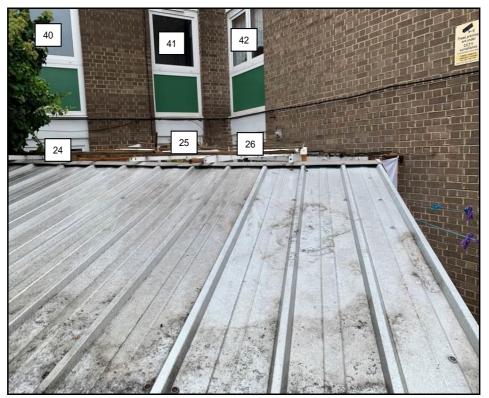

|                               | APPENDIX 1          |  |
|-------------------------------|---------------------|--|
|                               | WINDOW & GARDEN KEY |  |
|                               | WINDOW & GANDEN RET |  |
|                               |                     |  |
|                               |                     |  |
|                               |                     |  |
|                               |                     |  |
|                               |                     |  |
|                               |                     |  |
|                               |                     |  |
|                               |                     |  |
|                               |                     |  |
|                               |                     |  |
|                               |                     |  |
|                               |                     |  |
|                               |                     |  |
|                               |                     |  |
|                               |                     |  |
|                               |                     |  |
| AYI IGHT AND SUNI IGHT REPORT |                     |  |

## **Neighbouring Windows**

86 Florida Street

86 Florida Street

86 Florida Street

1 to 30 Jeremy Bentham House

1 to 30 Jeremy Bentham House

1 to 30 Jeremy Bentham House

1 to 30 Jeremy Bentham House

1 to 30 Jeremy Bentham House

1 to 30 Jeremy Bentham House

1 to 30 Jeremy Bentham House

361 to 363 Bethnal Green Road

359 Bethnal Green Road

359 Bethnal Green Road

357 Bethnal Green Road

357 Bethnal Green Road

357 Bethnal Green Road

357 Bethnal Green Road

1 Waring House

347 Bethnal Green Road

2 Waring House

345 Bethnal Green Road

3 Waring House

4 Waring House