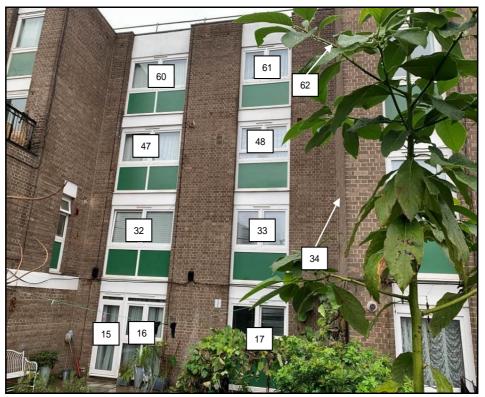

|                               | APPENDIX 1          |  |
|-------------------------------|---------------------|--|
|                               | WINDOW & GARDEN KEY |  |
|                               | WINDOW & GANDEN RET |  |
|                               |                     |  |
|                               |                     |  |
|                               |                     |  |
|                               |                     |  |
|                               |                     |  |
|                               |                     |  |
|                               |                     |  |
|                               |                     |  |
|                               |                     |  |
|                               |                     |  |
|                               |                     |  |
|                               |                     |  |
|                               |                     |  |
|                               |                     |  |
|                               |                     |  |
|                               |                     |  |
| AYI IGHT AND SUNI IGHT REPORT |                     |  |

## **Neighbouring Windows**

86 Florida Street

86 Florida Street

86 Florida Street

1 to 30 Jeremy Bentham House

1 to 30 Jeremy Bentham House

1 to 30 Jeremy Bentham House

1 to 30 Jeremy Bentham House

1 to 30 Jeremy Bentham House

1 to 30 Jeremy Bentham House

1 to 30 Jeremy Bentham House

361 to 363 Bethnal Green Road

359 Bethnal Green Road

359 Bethnal Green Road

357 Bethnal Green Road

357 Bethnal Green Road

357 Bethnal Green Road

357 Bethnal Green Road

1 Waring House

347 Bethnal Green Road

2 Waring House

345 Bethnal Green Road

3 Waring House

4 Waring House