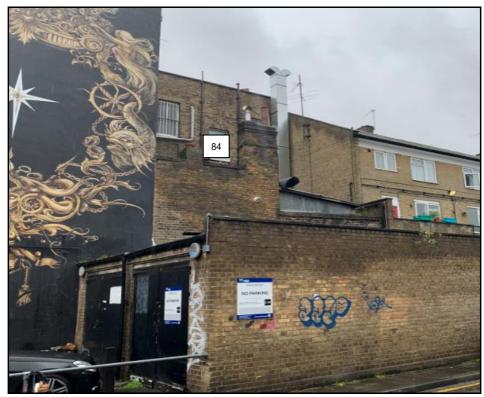

### 4.1 Windows & Amenity Areas Considered

- 4.1.1 The aim of the study is to assess the impact of the development on the light receivable by the neighbouring properties at 1 to 30 Jeremy Bentham House, 1 to 6 Waring House, 345 & 347, 357 to 363 Bethnal Green Road and 86 Florida Street.
- 4.1.2 Appendix 1 provides plans and photographs to indicate the positions of the windows and outdoor amenity areas analysed in this study. Appendix 2 lists the detailed numerical daylight and sunlight test results.

1 to 30 Jeremy Bentham House

1 to 30 Jeremy Bentham House

1 to 30 Jeremy Bentham House

361 to 363 Bethnal Green Road

359 Bethnal Green Road

359 Bethnal Green Road

357 Bethnal Green Road

357 Bethnal Green Road