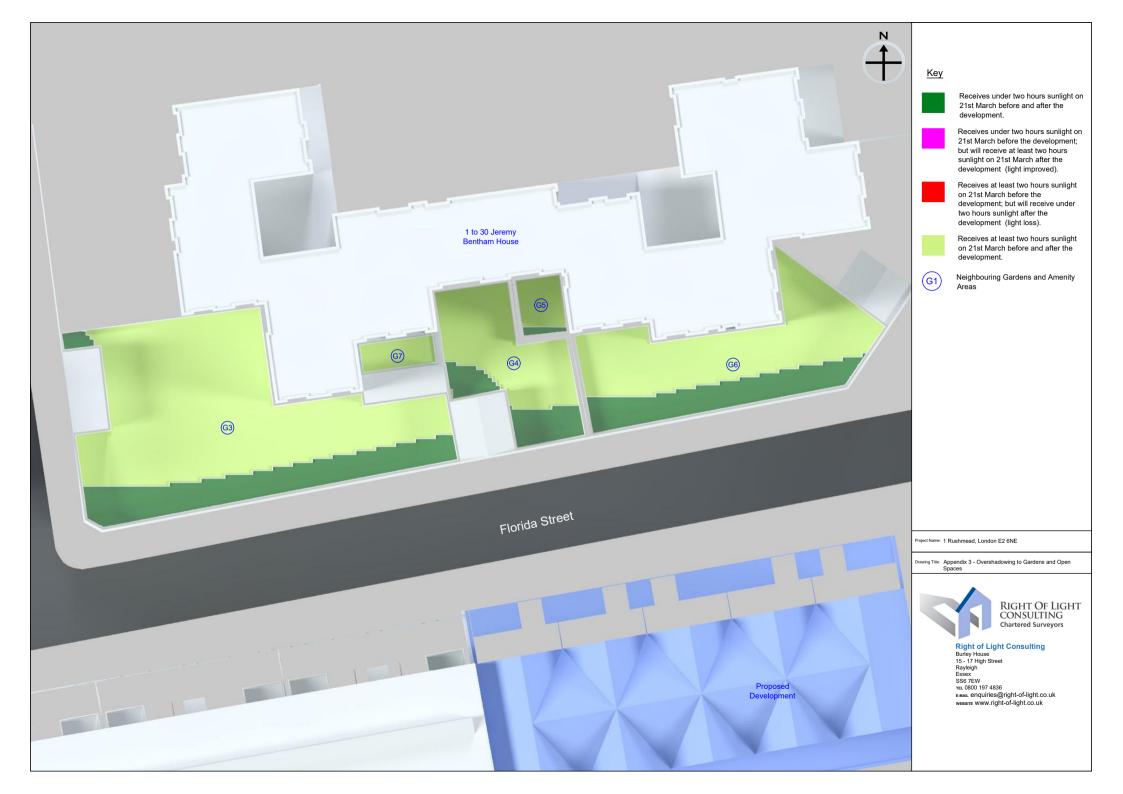

### 3.5 Overshadowing to Gardens and Open Spaces

- 3.5.1 The availability of sunlight should be checked for all open spaces where sunlight is required. This would normally include:
  - Gardens, usually the main back garden of a house
  - Parks and playing fields
  - Children's playgrounds
  - Outdoor swimming pools and paddling pools
  - Sitting out areas, such as those between non-domestic buildings and in public squares
  - Focal points for views such as a group of monuments or fountains.
- 3.5.2 One way to consider overshadowing is by preparing shadow plots. However, the BRE guide states that it must be borne in mind that nearly all structures will create areas of new shadow, and some degree of transient overshadowing is to be expected. Therefore, shadow plots are of limited use as interpretation of the plots is subjective. Shadow plots have not been undertaken as part of this study.
- 3.5.3 The BRE guide also contains an objective overshadowing test which has been adopted for the purpose of this study. The guide recommends that at least 50% of the area of each amenity space listed above should receive at least two hours of sunlight on 21 March. If as a result of new development an existing garden or amenity area does not meet the above, and the area which can receive two hours of sunlight on 21 March is less than 0.8 times its former value, then the loss of light is likely to be noticeable.

#### 4.4 Overshadowing to Gardens and Open Spaces

4.4.1 All gardens and open spaces tested meet the BRE recommendations.