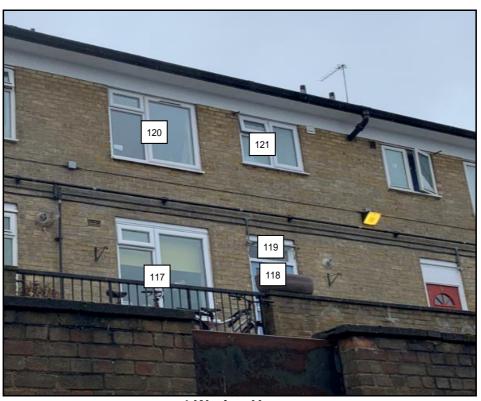

### 4.1 Windows & Amenity Areas Considered

- 4.1.1 The aim of the study is to assess the impact of the development on the light receivable by the neighbouring properties at 1 to 30 Jeremy Bentham House, 1 to 6 Waring House, 345 & 347, 357 to 363 Bethnal Green Road and 86 Florida Street.
- 4.1.2 Appendix 1 provides plans and photographs to indicate the positions of the windows and outdoor amenity areas analysed in this study. Appendix 2 lists the detailed numerical daylight and sunlight test results.

|                               | APPENDIX 1          |  |
|-------------------------------|---------------------|--|
|                               | WINDOW & GARDEN KEY |  |
|                               | WINDOW & GANDEN RET |  |
|                               |                     |  |
|                               |                     |  |
|                               |                     |  |
|                               |                     |  |
|                               |                     |  |
|                               |                     |  |
|                               |                     |  |
|                               |                     |  |
|                               |                     |  |
|                               |                     |  |
|                               |                     |  |
|                               |                     |  |
|                               |                     |  |
|                               |                     |  |
|                               |                     |  |
|                               |                     |  |
| AYI IGHT AND SUNI IGHT REPORT |                     |  |

## **Neighbouring Windows**

86 Florida Street

86 Florida Street

86 Florida Street

1 to 30 Jeremy Bentham House

1 to 30 Jeremy Bentham House

1 to 30 Jeremy Bentham House

1 to 30 Jeremy Bentham House