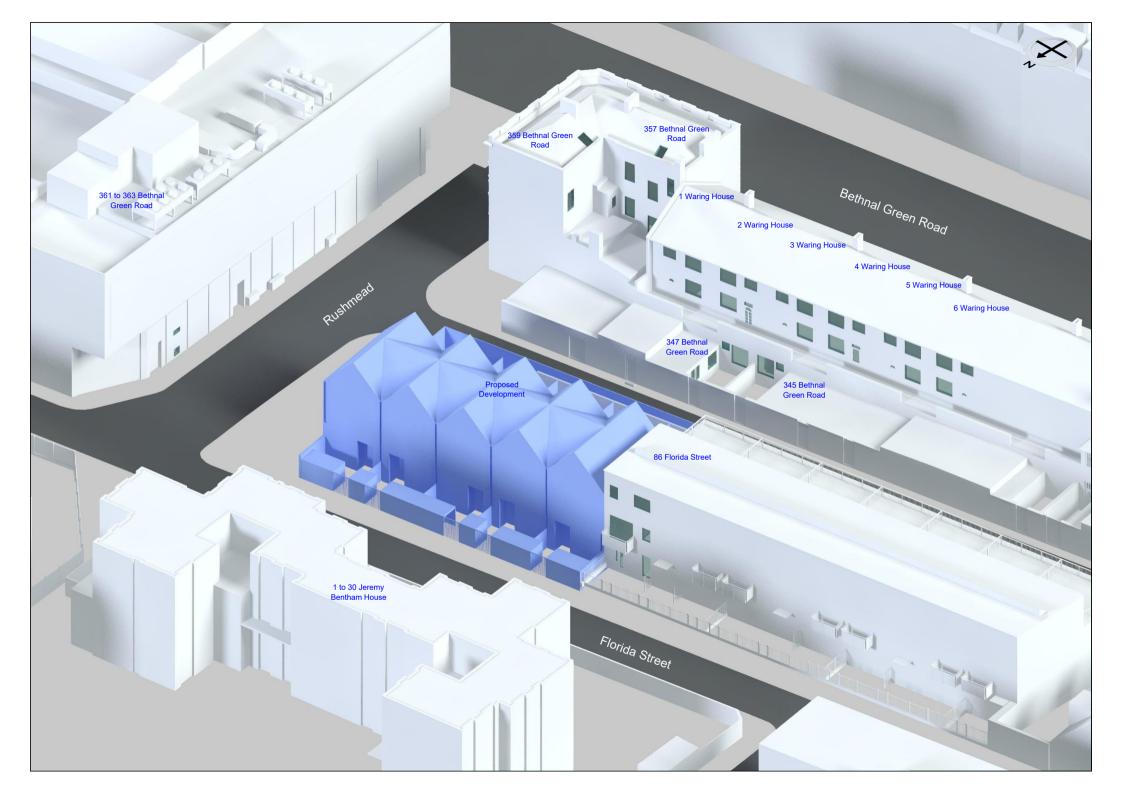

#### 1.1 Overview

- 1.1.1 Right of Light Consulting has been commissioned by the London Borough of Tower Hamlets to undertake a daylight and sunlight study of the proposed development at 1 Rushmead, London E2 6NE.
- 1.1.2 The study is based on the various numerical tests laid down in the Building Research Establishment (BRE) guide 'Site Layout Planning for Daylight and Sunlight: a guide to good practice, 2<sup>nd</sup> Edition' by P J Littlefair 2011.
- 1.1.3 The aim of the study is to assess the impact of the development on the light receivable by the neighbouring properties at 1 to 30 Jeremy Bentham House, 1 to 6 Waring House, 345 & 347, 357 to 363 Bethnal Green Road and 86 Florida Street.
- 1.1.4 The window key in Appendix 1 identifies the windows analysed in this study. Appendix 2 gives the numerical results of the various daylight and sunlight tests. Where room layouts are not known the daylight distribution test has not been undertaken.
- 1.1.5 All neighbouring windows pass the relevant BRE diffuse daylight and direct sunlight tests. The development also passes the BRE overshadowing to gardens and open spaces test.
- 1.1.6 In summary, the numerical results in this study demonstrate that the proposed development will have a low impact on the light receivable by its neighbouring properties. In our opinion, the proposed development sufficiently safeguards the daylight and sunlight amenity of the neighbouring properties.

### 4.1 Windows & Amenity Areas Considered

- 4.1.1 The aim of the study is to assess the impact of the development on the light receivable by the neighbouring properties at 1 to 30 Jeremy Bentham House, 1 to 6 Waring House, 345 & 347, 357 to 363 Bethnal Green Road and 86 Florida Street.
- 4.1.2 Appendix 1 provides plans and photographs to indicate the positions of the windows and outdoor amenity areas analysed in this study. Appendix 2 lists the detailed numerical daylight and sunlight test results.

## **Neighbouring Windows**

86 Florida Street

86 Florida Street

86 Florida Street

1 to 30 Jeremy Bentham House

1 to 30 Jeremy Bentham House

1 to 30 Jeremy Bentham House

1 to 30 Jeremy Bentham House

1 to 30 Jeremy Bentham House

1 to 30 Jeremy Bentham House

1 to 30 Jeremy Bentham House

361 to 363 Bethnal Green Road

359 Bethnal Green Road

359 Bethnal Green Road

357 Bethnal Green Road

357 Bethnal Green Road

357 Bethnal Green Road

357 Bethnal Green Road

1 Waring House

347 Bethnal Green Road

2 Waring House

345 Bethnal Green Road

3 Waring House

4 Waring House

5 Waring House

6 Waring House

| APPENDIX 2                    |  |
|-------------------------------|--|
| DAYLIGHT AND SUNLIGHT RESULTS |  |
|                               |  |
|                               |  |
|                               |  |
|                               |  |
|                               |  |
|                               |  |
|                               |  |
|                               |  |
|                               |  |
|                               |  |
|                               |  |
|                               |  |
|                               |  |
|                               |  |
| DAYLIGHT AND SUNLIGHT REPORT  |  |