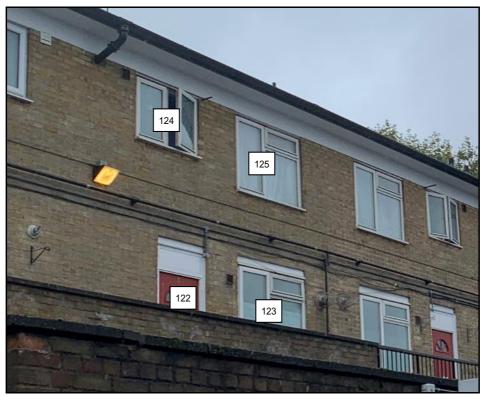

### 4.1 Windows & Amenity Areas Considered

- 4.1.1 The aim of the study is to assess the impact of the development on the light receivable by the neighbouring properties at 1 to 30 Jeremy Bentham House, 1 to 6 Waring House, 345 & 347, 357 to 363 Bethnal Green Road and 86 Florida Street.
- 4.1.2 Appendix 1 provides plans and photographs to indicate the positions of the windows and outdoor amenity areas analysed in this study. Appendix 2 lists the detailed numerical daylight and sunlight test results.

|                               | APPENDIX 1          |  |
|-------------------------------|---------------------|--|
|                               | WINDOW & GARDEN KEY |  |
|                               | WINDOW & GANDEN RET |  |
|                               |                     |  |
|                               |                     |  |
|                               |                     |  |
|                               |                     |  |
|                               |                     |  |
|                               |                     |  |
|                               |                     |  |
|                               |                     |  |
|                               |                     |  |
|                               |                     |  |
|                               |                     |  |
|                               |                     |  |
|                               |                     |  |
|                               |                     |  |
|                               |                     |  |
|                               |                     |  |
| AYI IGHT AND SUNI IGHT REPORT |                     |  |

1 to 30 Jeremy Bentham House

1 to 30 Jeremy Bentham House

1 to 30 Jeremy Bentham House

361 to 363 Bethnal Green Road

359 Bethnal Green Road

359 Bethnal Green Road

357 Bethnal Green Road

357 Bethnal Green Road

357 Bethnal Green Road

357 Bethnal Green Road

1 Waring House

347 Bethnal Green Road

2 Waring House

345 Bethnal Green Road

3 Waring House

4 Waring House