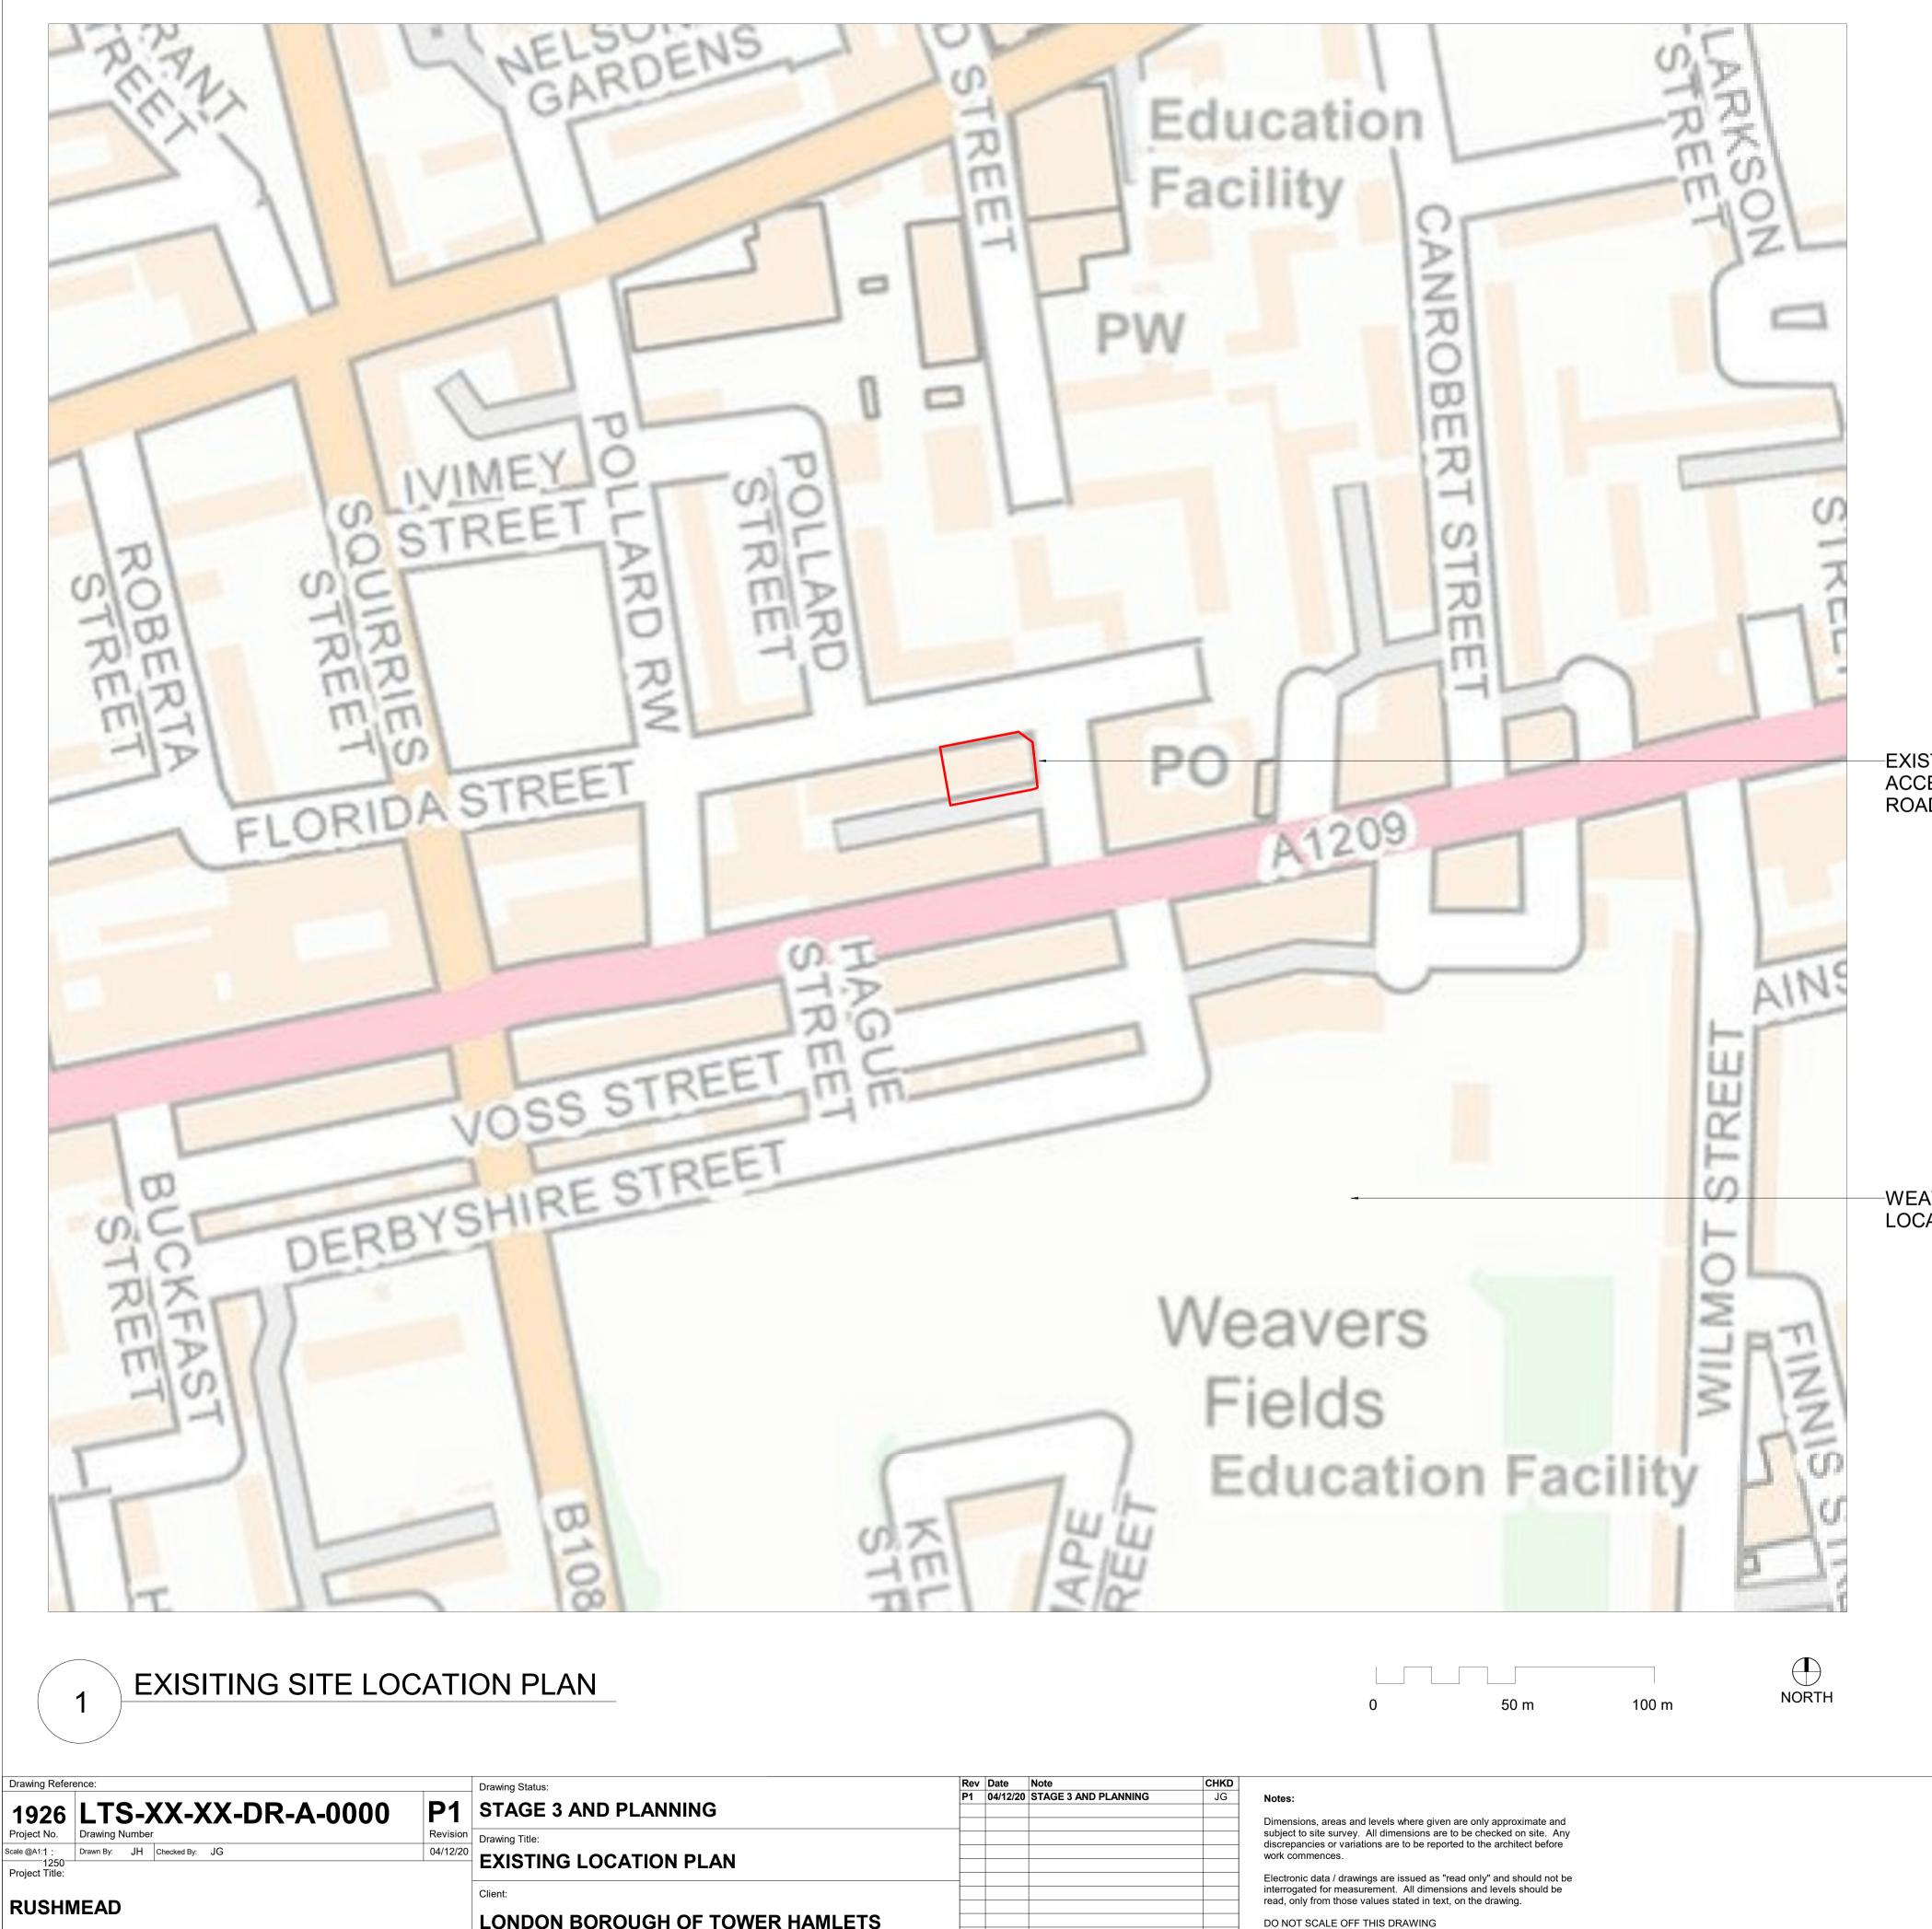

RUSHMEAD

LONDON BOROUGH OF TOWER HAMLETS

-EXISTING SITE CONTAINS A ONE STOP SHOP ACCESSABLE VIA RUSHMEAD, FLORIDA STREET, AND AN ACCESS ROAD

-WEAVERS FEILDS RECREATIONAL PARK LOCATED 100M FROM THE SITE

This drawing is intended for the purpose indicated in the status box only. Do not scale from this drawing. All dimensions shown should be checked on site and discrepancies verified with the architect. This drawing must be read in conjunction with the relevant details and specifications shown.