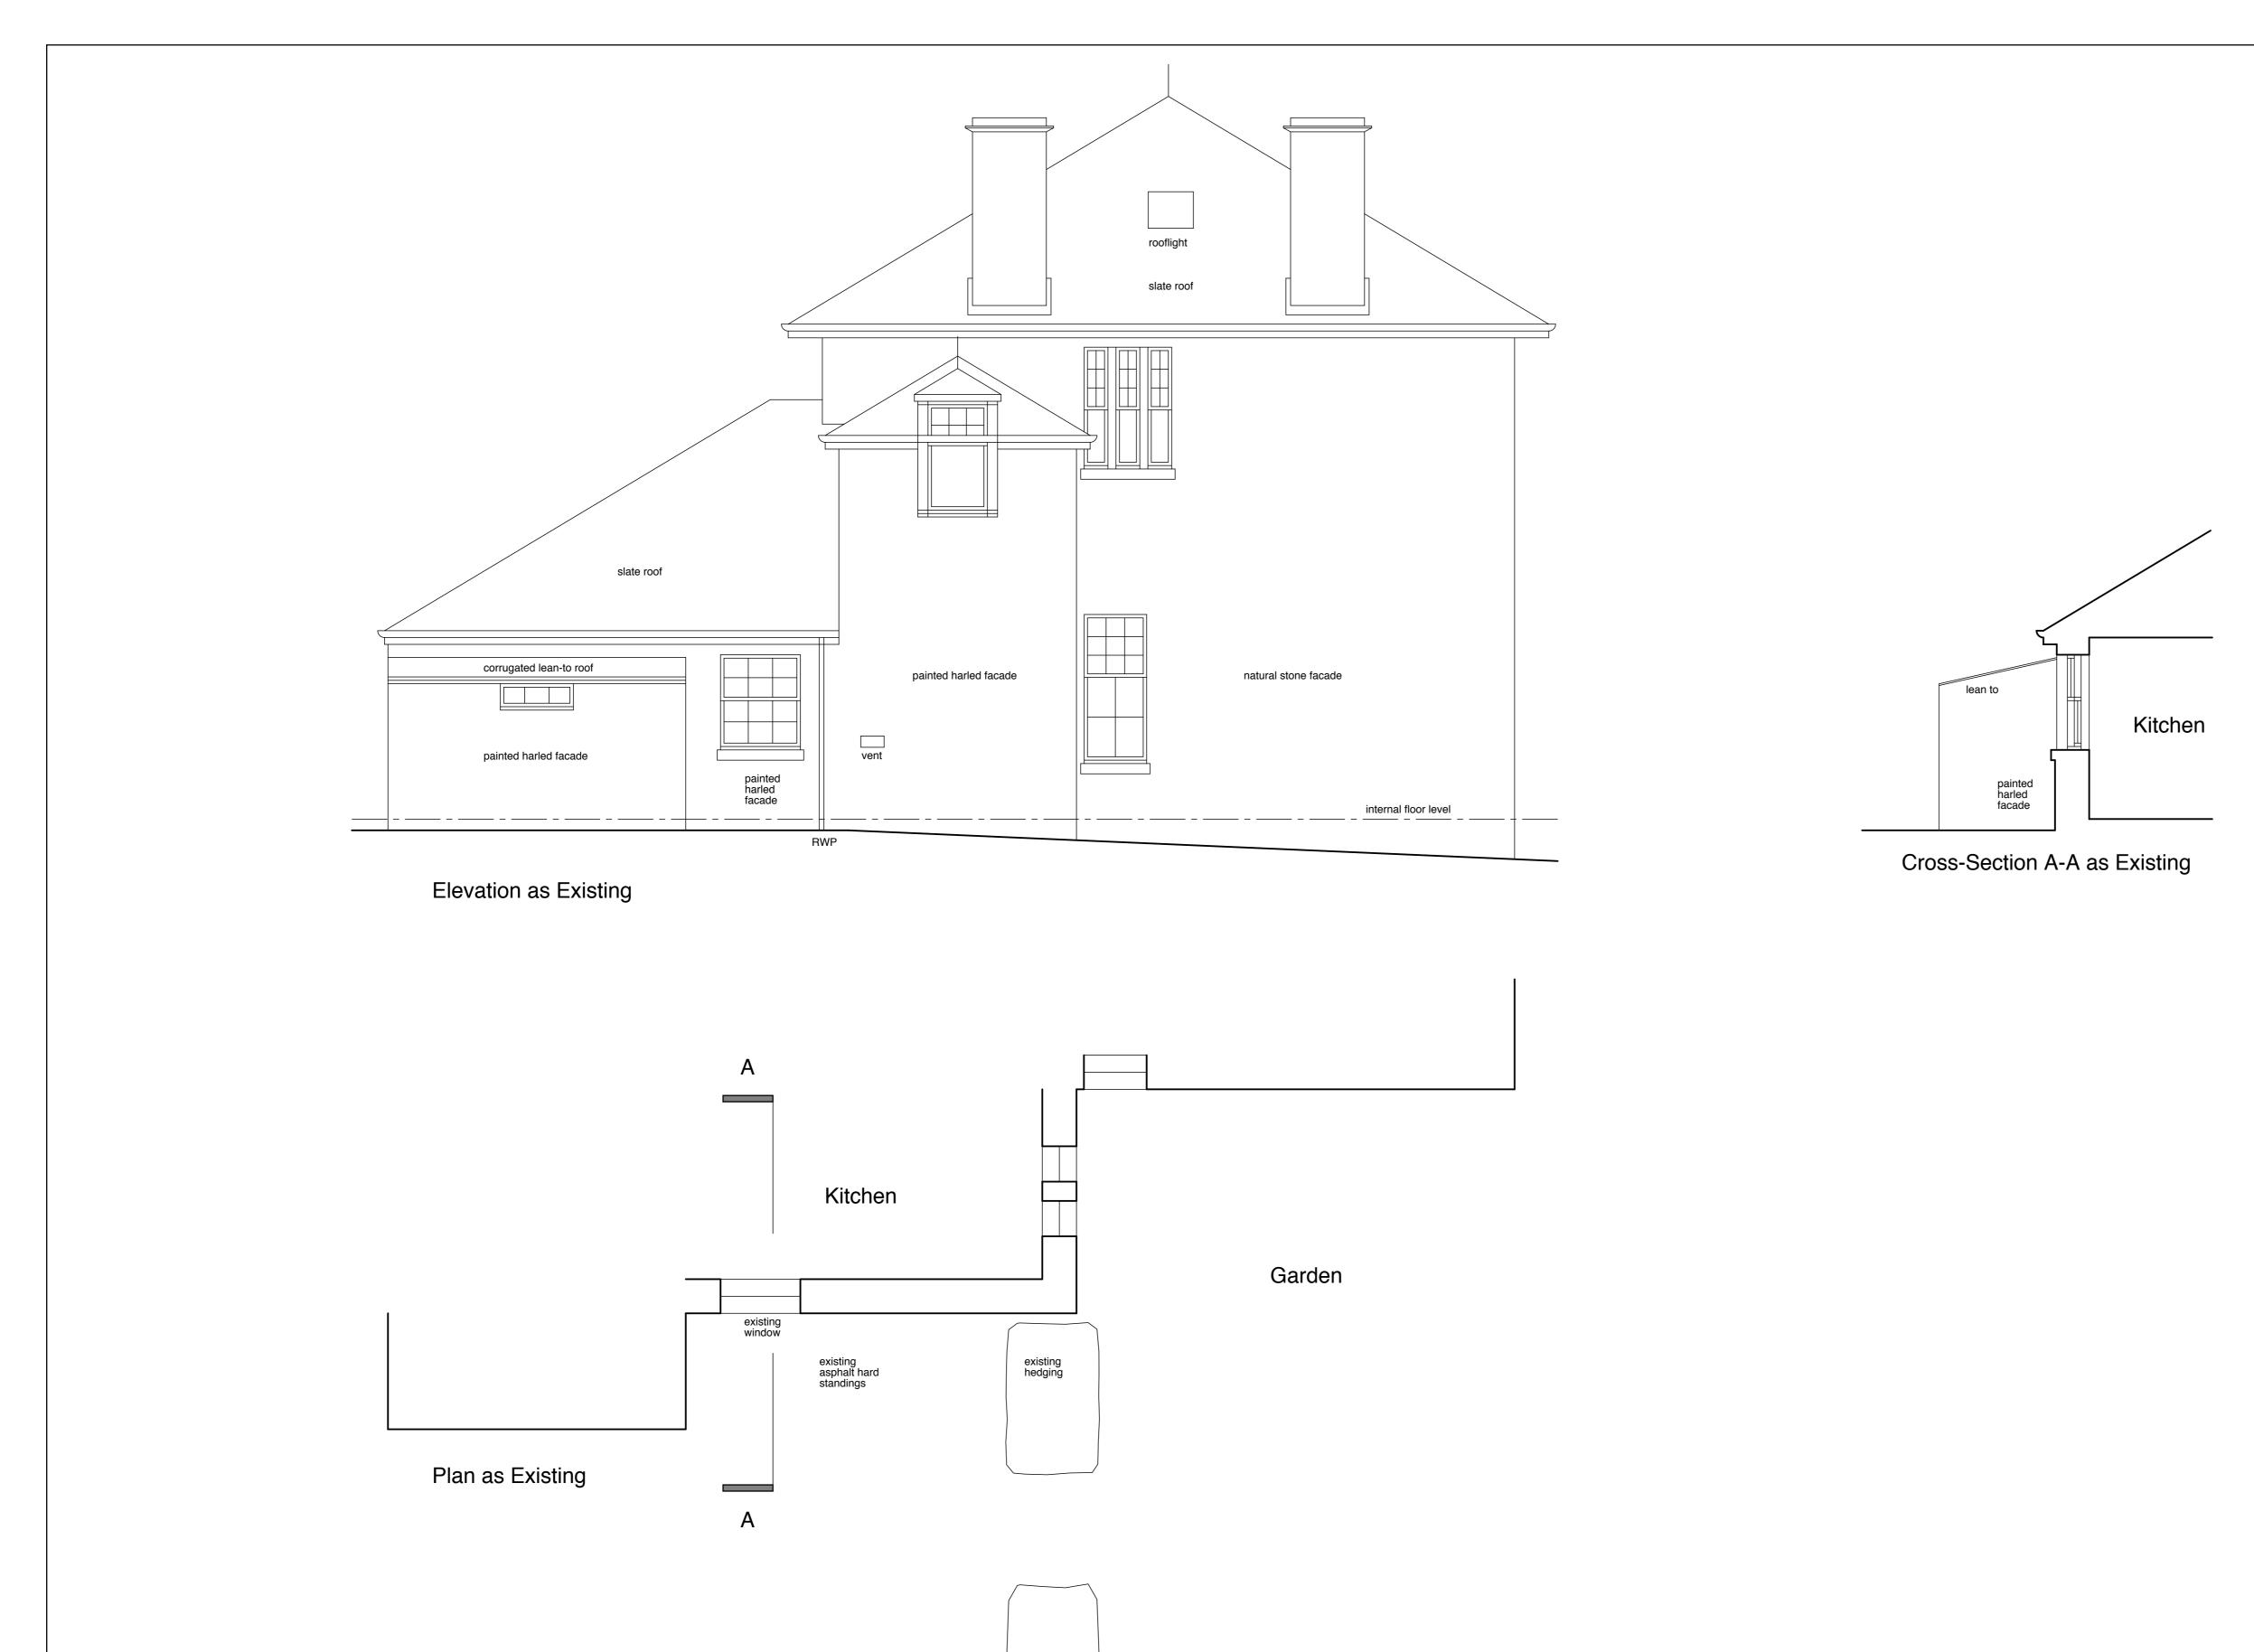

existing hedging

Garden

NOTES

COPYRIGHT ROBERT POTTER & PARTNERS LLP 2021

PROJECT

Mr & Mrs K Wilson Proposed Door at "Rachan", Glencairn Road, Kilmacolm PA13 4PB

DRAWING TITLE

As Existing