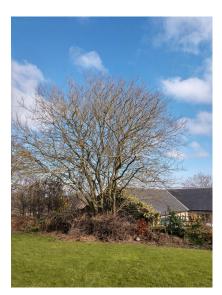

## **REF: PHOTOS P3**

Lisa Scott Longstaff House, Great Whittington, Newcastle upon Tyne, NE192 HP

Tree: T7

Type: Ash

Proposed works: crown reduction