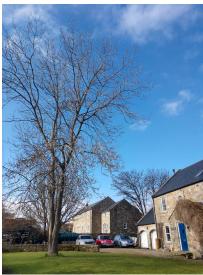

## **REF: PHOTOS P2**

Lisa Scott Longstaff House, Great Whittington, Newcastle upon Tyne, NE192 HP

Tree: T4

Type: Ash

Proposed works: Fell

Tree: T5

Type: Sycamore

Proposed works: Crown reduction

Tree: T6

Type: Common lime

Proposed works: Crown reduction