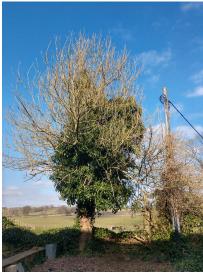

## **REF: PHOTOS P1**

Lisa Scott Longstaff House, Great Whittington, Newcastle upon Tyne, NE192 HP





Tree: T1 Type: Ash

Proposed works: Fell



Tree: T2

Type: Sycamore

Proposed works: Crown reduction



Tree: T3 Type: Ash

Proposed works: Fell

## **REF: PHOTOS P2**

Lisa Scott Longstaff House, Great Whittington, Newcastle upon Tyne, NE192 HP



Tree: T4

Type: Ash

Proposed works: Fell



Tree: T5

Type: Sycamore

Proposed works: Crown reduction



Tree: T6

Type: Common lime

Proposed works: Crown reduction

## **REF: PHOTOS P3**

Lisa Scott Longstaff House, Great Whittington, Newcastle upon Tyne, NE192 HP



Tree: T7

Type: Ash

Proposed works: crown reduction