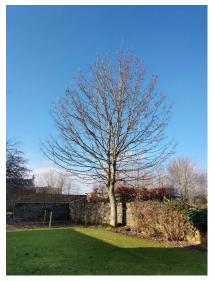

## **REF: PHOTOS P2**

Lisa Scott Longstaff House, Great Whittington, Newcastle upon Tyne, NE192 HP

Tree: T4

Type: Ash

Proposed works: Fell

Tree: T5

Type: Sycamore

Proposed works: Crown reduction

Tree: T6

Type: Common lime

Proposed works: Crown reduction