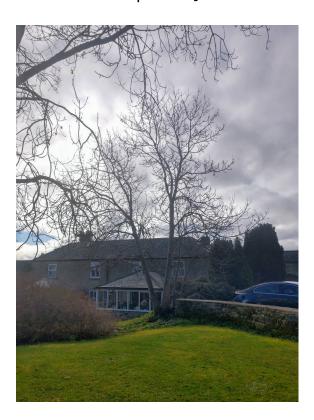

## **REF: PHOTOS P3**

Lisa Scott Longstaff House, Great Whittington, Newcastle upon Tyne, NE192 HP

Tree: T7

Type: Ash

Proposed works: crown reduction