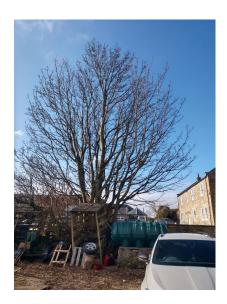

## **REF: PHOTOS P1**

Lisa Scott Longstaff House, Great Whittington, Newcastle upon Tyne, NE192 HP

Tree: T1 Type: Ash

Proposed works: Fell

Tree: T2

Type: Sycamore

Proposed works: Crown reduction

Tree: T3 Type: Ash

Proposed works: Fell