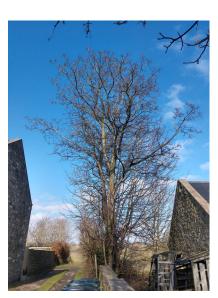

## **REF: PHOTOS P3**

Lisa Scott Longstaff House, Great Whittington, Newcastle upon Tyne, NE192 HP

Tree: T7

Type: Ash

Proposed works: crown reduction