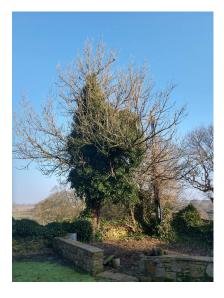

## **REF: PHOTOS P1**

Lisa Scott Longstaff House, Great Whittington, Newcastle upon Tyne, NE192 HP

Tree: T1 Type: Ash

Proposed works: Fell

Tree: T2

Type: Sycamore

Proposed works: Crown reduction

Tree: T3 Type: Ash