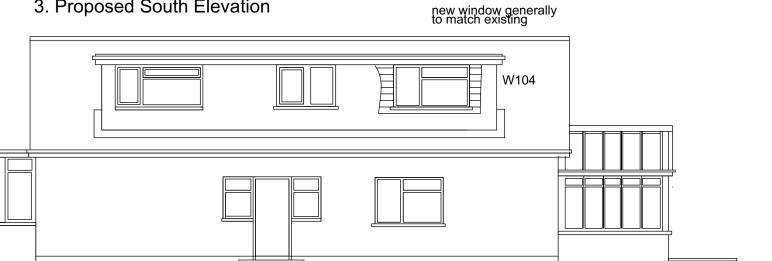

## 1. Existing South Elevation



## 2. Existing East Elevation



## 3. Proposed South Elevation





# 1. Existing & Proposed Elevations :

Scale 1 - 100 @A3



| lr | ev | description | date     | by  |
|----|----|-------------|----------|-----|
| Γ  | Α  | Prelimanary | 14.09.20 | LIR |
| l  |    |             |          |     |
| l  |    |             |          |     |
| l  |    |             |          |     |
| l  |    |             |          |     |
| l  |    |             |          |     |
| l  |    |             |          |     |
| L  |    |             |          |     |

Project : Proposed additional dormer window to:

32 Augustine Road, Drayton, Portsmouth.

Client: Mr Chris Jenkins

Existing & Proposed Elevations

Drawing: Y9020\_A8-02 / Rev A

### Architectural Planning Ltd.

Building Surveyors, Designers and project management

1a Nutbourne Road, Sandy Point, Hayling