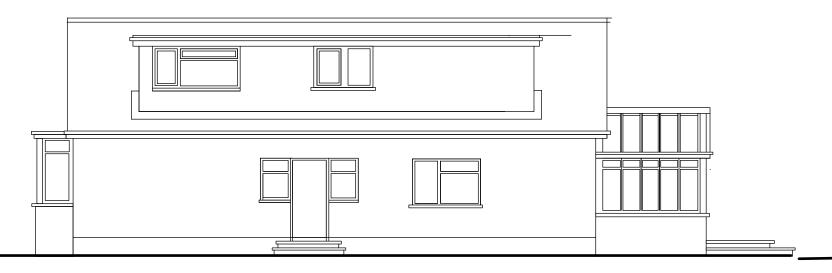

## 1. Existing South Elevation



## 2. Existing East Elevation



## 3. Proposed South Elevation





# 1. Existing & Proposed Elevations :

Scale 1 - 100 @A3



| lr | ev | description | date     | by  |
|----|----|-------------|----------|-----|
| Γ  | Α  | Prelimanary | 14.09.20 | LIR |
| l  |    |             |          |     |
| l  |    |             |          |     |
| l  |    |             |          |     |
| l  |    |             |          |     |
| l  |    |             |          |     |
| l  |    |             |          |     |
| L  |    |             |          |     |

Project : Proposed additional dormer window to:

32 Augustine Road, Drayton, Portsmouth.

Client: Mr Chris Jenkins

Existing & Proposed Elevations

Drawing: Y9020\_A8-02 / Rev A

### Architectural Planning Ltd.

Building Surveyors, Design