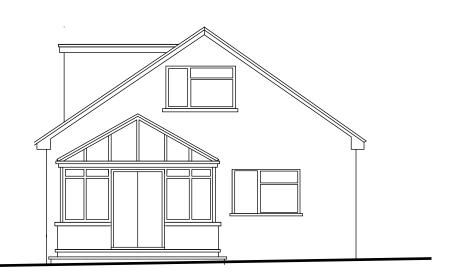

## 1. Existing South Elevation



## 2. Existing East Elevation



## 3. Proposed South Elevation





# 1. Existing & Proposed Elevations :

Scale 1 - 100 @A3



| lr | ev | description | date     | by  |
|----|----|-------------|----------|-----|
| Γ  | Α  | Prelimanary | 14.09.20 | LIR |
| l  |    |             |          |     |
| l  |    |             |          |     |
| l  |    |             |          |     |
| l  |    |             |          |     |
| l  |    |             |          |     |
| l  |    |             |          |     |
| L  |    |             |          |     |

Project : Proposed additional dormer window to:

32 Augustine Road, Drayton, Portsmouth.

Client: Mr Chris Jenkins

Existing & Proposed Elevations

Drawing: Y9020\_A8-02 / Rev A

### Architectural Planning Ltd.

Building Surveyors, Designers and project management

1a Nu