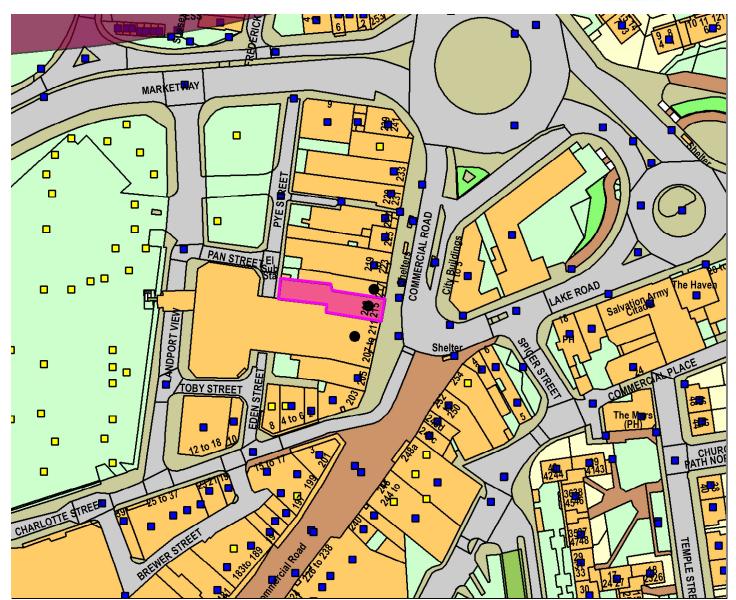

## 21/00002/FUL

## 213 - 215 Commercial Road

| Lege | end |
|------|-----|
|      |     |
|      |     |
|      |     |
|      |     |
|      |     |
|      |     |
|      |     |
|      |     |
|      |     |
|      |     |
|      |     |