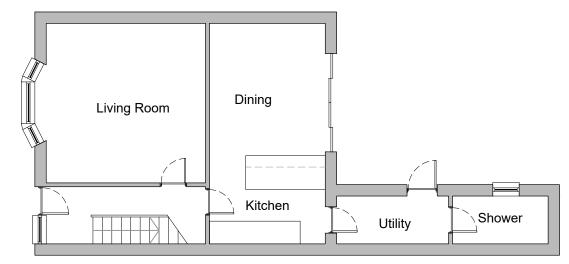

Existing Ground Floor Plan Scale 1:100

Existing Ground Floor Plan Scale 1:100

Existing Roof Plan Scale 1:100

| PROJECT<br>13 Cheslyn Road, Baffins<br>Portsmouth, PO3 6DJ<br>CLIENT<br>Tracy Harris | 3                          |  |
|--------------------------------------------------------------------------------------|----------------------------|--|
| Scale @ A3: 1:100<br>Date: © Jan 2021                                                | Drawn by :<br>Checked by : |  |