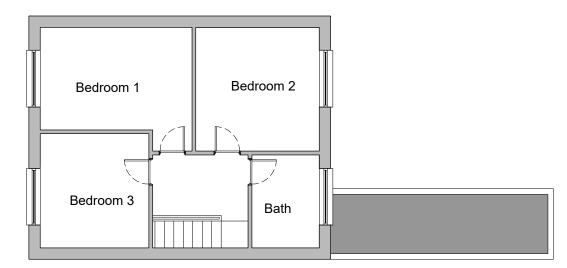

Existing Ground Floor Plan Scale 1:100

Existing Ground Floor Plan Scale 1:100

Existing Roof Plan Scale 1:100

| PROJECT<br>13 Cheslyn Road, Baffins<br>Portsmouth, PO3 6DJ<br>CLIENT<br>Tracy Harris | 3                          |  |
|--------------------------------------------------------------------------------------|----------------------------|--|
| Scale @ A3: 1:100<br>Date: © Jan 2021                                                | Drawn by :<br>Checked by : |  |