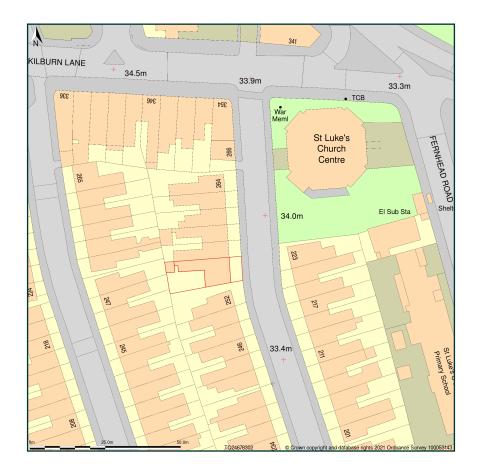

## 254A, Ashmore Road, London, W9 3DD

Site Plan shows area bounded by: 524607.4, 182957.25 524748.82, 183098.68 (at a scale of 1:1250), OSGridRef: TQ24678302. The representation of a road, track or path is no evidence of a right of way. The representation of features as lines is no evidence of a property boundary.

Produced on 15th Mar 2021 from the Ordnance Survey National Geographic Database and incorporating surveyed revision available at this date. Reproduction in whole or part is prohibited without the prior permission of Ordnance Survey. © Crown copyright 2021. Supplied by www.buyaplan.co.uk a licensed Ordnance Survey partner (100053143). Unique plan reference: #00610948-C78FD7