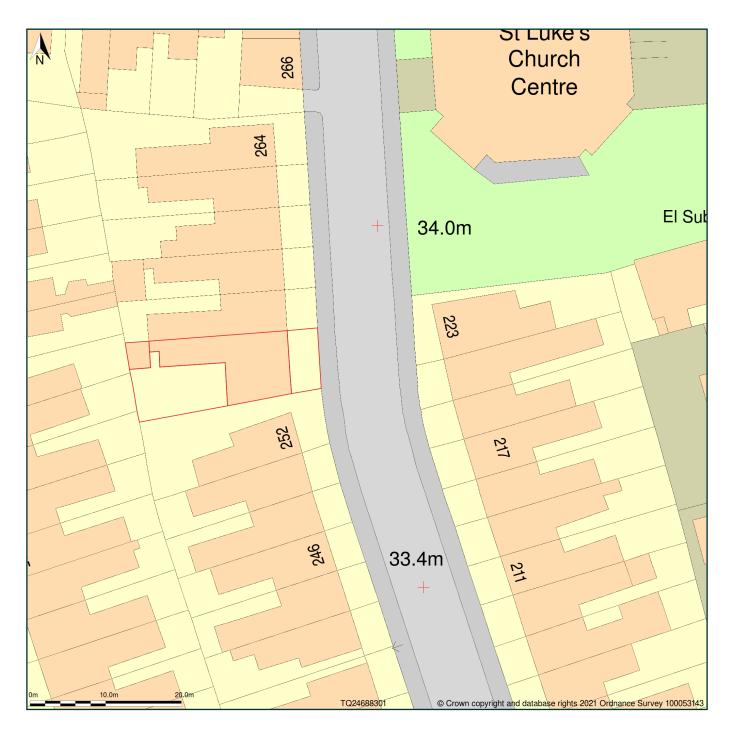

## 254A, Ashmore Road, London, W9 3DD

Block Plan shows area bounded by: 524639.71, 182971.41 524729.71, 183061.41 (at a scale of 1:500), OSGridRef: TQ24688301. The representation of a road, track or path is no evidence of a right of way. The representation of features as lines is no evidence of a property boundary.