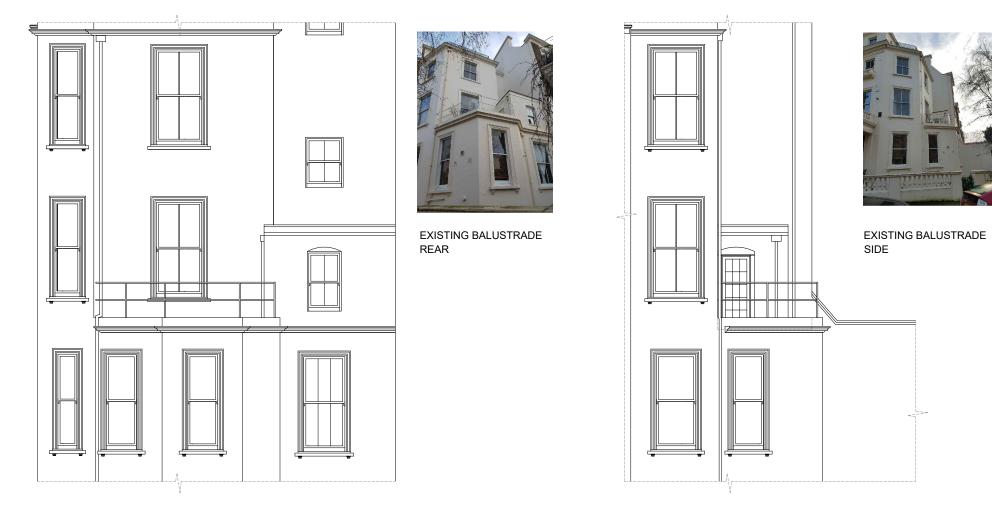

| υ | r | r | ۱ |  |
|---|---|---|---|--|
|   |   |   |   |  |

PROPOSED BALUSTRADE

PROPOSED REAR ELEVATION SCALE 1.100

PROPOSED SIDE ELEVATION SCALE 1.100

Written dimensions to be taken in preferences to scaled dimensions. The Contractor is responsible for checking all dimensions before work starts.

All work is to be carried out to the requirements, and to the satisfaction of the Local Authority. These drawings are for planning purposes only

Any discrepancies to be brought to the attention of 4D Planning Consultants immediately.

www.GetMePlanning.com<sup>®</sup>

Client

Gordon Day

Project 28 Randolph Crescen, London, W9 1DR

Title <sup>™</sup>Proposed Elevations 02

Date: February 2021 Rev: Scale: 1:50 @ A1, 1:100 @ A3 Drawing No. PL-PE-02