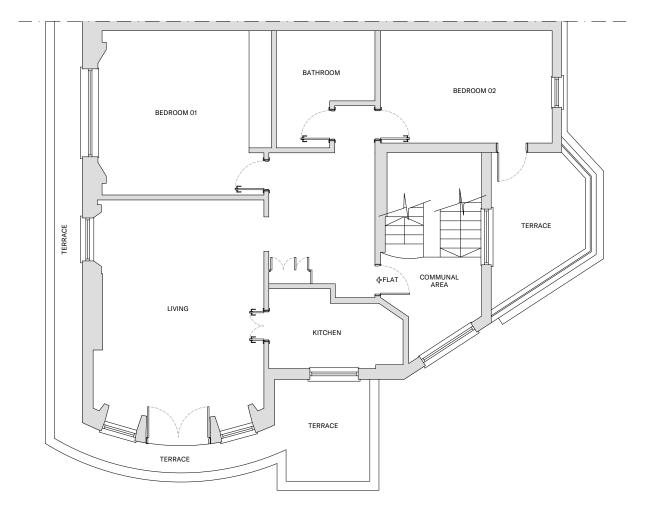

EXISTING FIRST FLOOR SCALE 1.100

| 4 |  |
|---|--|
| Ň |  |

Written dimensions to be taken in preferences to scaled dimensions. The Contractor is responsible for checking all dimensions before work starts.

All work is to be carried out to the requirements, and to the satisfaction of the Local Authority. These drawings are for planning purposes only

Any discrepancies to be brought to the attention of 4D Planning Consultants immediately.

www.GetMePlanning.com®

Client

Gordon Day

Project 28 Randolph Crescen, London, W9 1DR

Existing Floor Plans

 Date:
 February 2021
 Rev:

 Scale:
 1:50 @ A1, 1:100 @ A3

 Drawing No.
 PL-EP-01