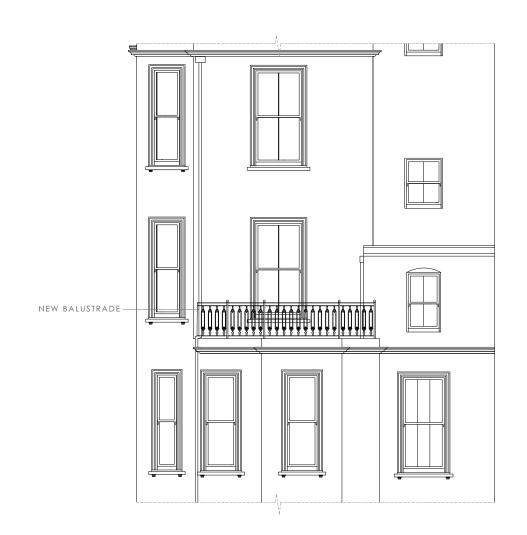

| υ | r | r | ۱ |  |
|---|---|---|---|--|
|   |   |   |   |  |

PROPOSED BALUSTRADE

PROPOSED REAR ELEVATION SCALE 1.100

PROPOSED SIDE ELEVATION SCALE 1.100

Written dimensions to be taken in preferences to scaled dimensions. The Contractor is responsible for checking all dimensions before work starts.