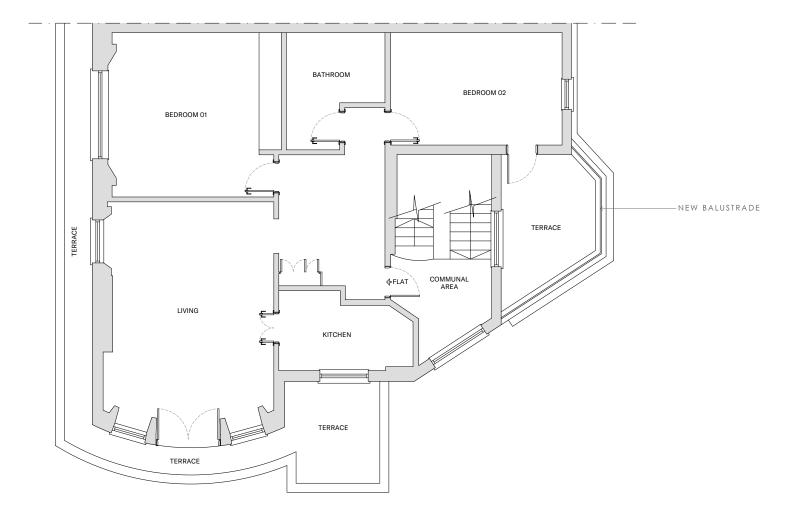

/

10m

5m

0

PROPOSED FIRST FLOOR SCALE 1.100

| 4 |  |
|---|--|
| Ň |  |

Written dimensions to be taken in preferences to scaled dimensions. The Contractor is responsible for checking all dimensions before work starts.

All work is to be carried out to the requirements, and to the satisfaction of the Local Authority. These drawings are for planning purposes only

Any discrepancies to be brought to the attention of 4D Planning Consultants immediately.

www.GetMePlanning.com®

Client

Gordon Day

Project 28 Randolph Crescen, London, W9 1DR

Proposed Floor Plans

Date:February 2021Rev:Scale:1:50 @ A1, 1:100 @ A3Drawing No.PL-PP-01

/

10m