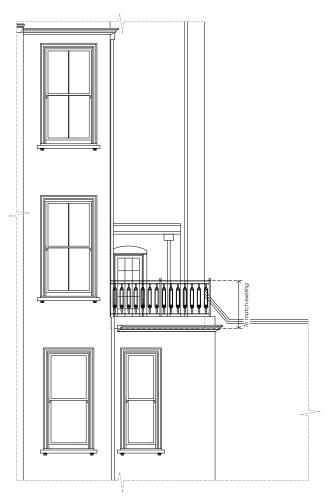

| υ | r | r | ۱ |  |
|---|---|---|---|--|
|   |   |   |   |  |

PROPOSED BALUSTRADE

PROPOSED REAR ELEVATION SCALE 1.100

PROPOSED SIDE ELEVATION SCALE 1.100

Written dimensions to be taken in preferences to scaled dimensions. The Contractor is responsible for checking all dimensions before work starts.