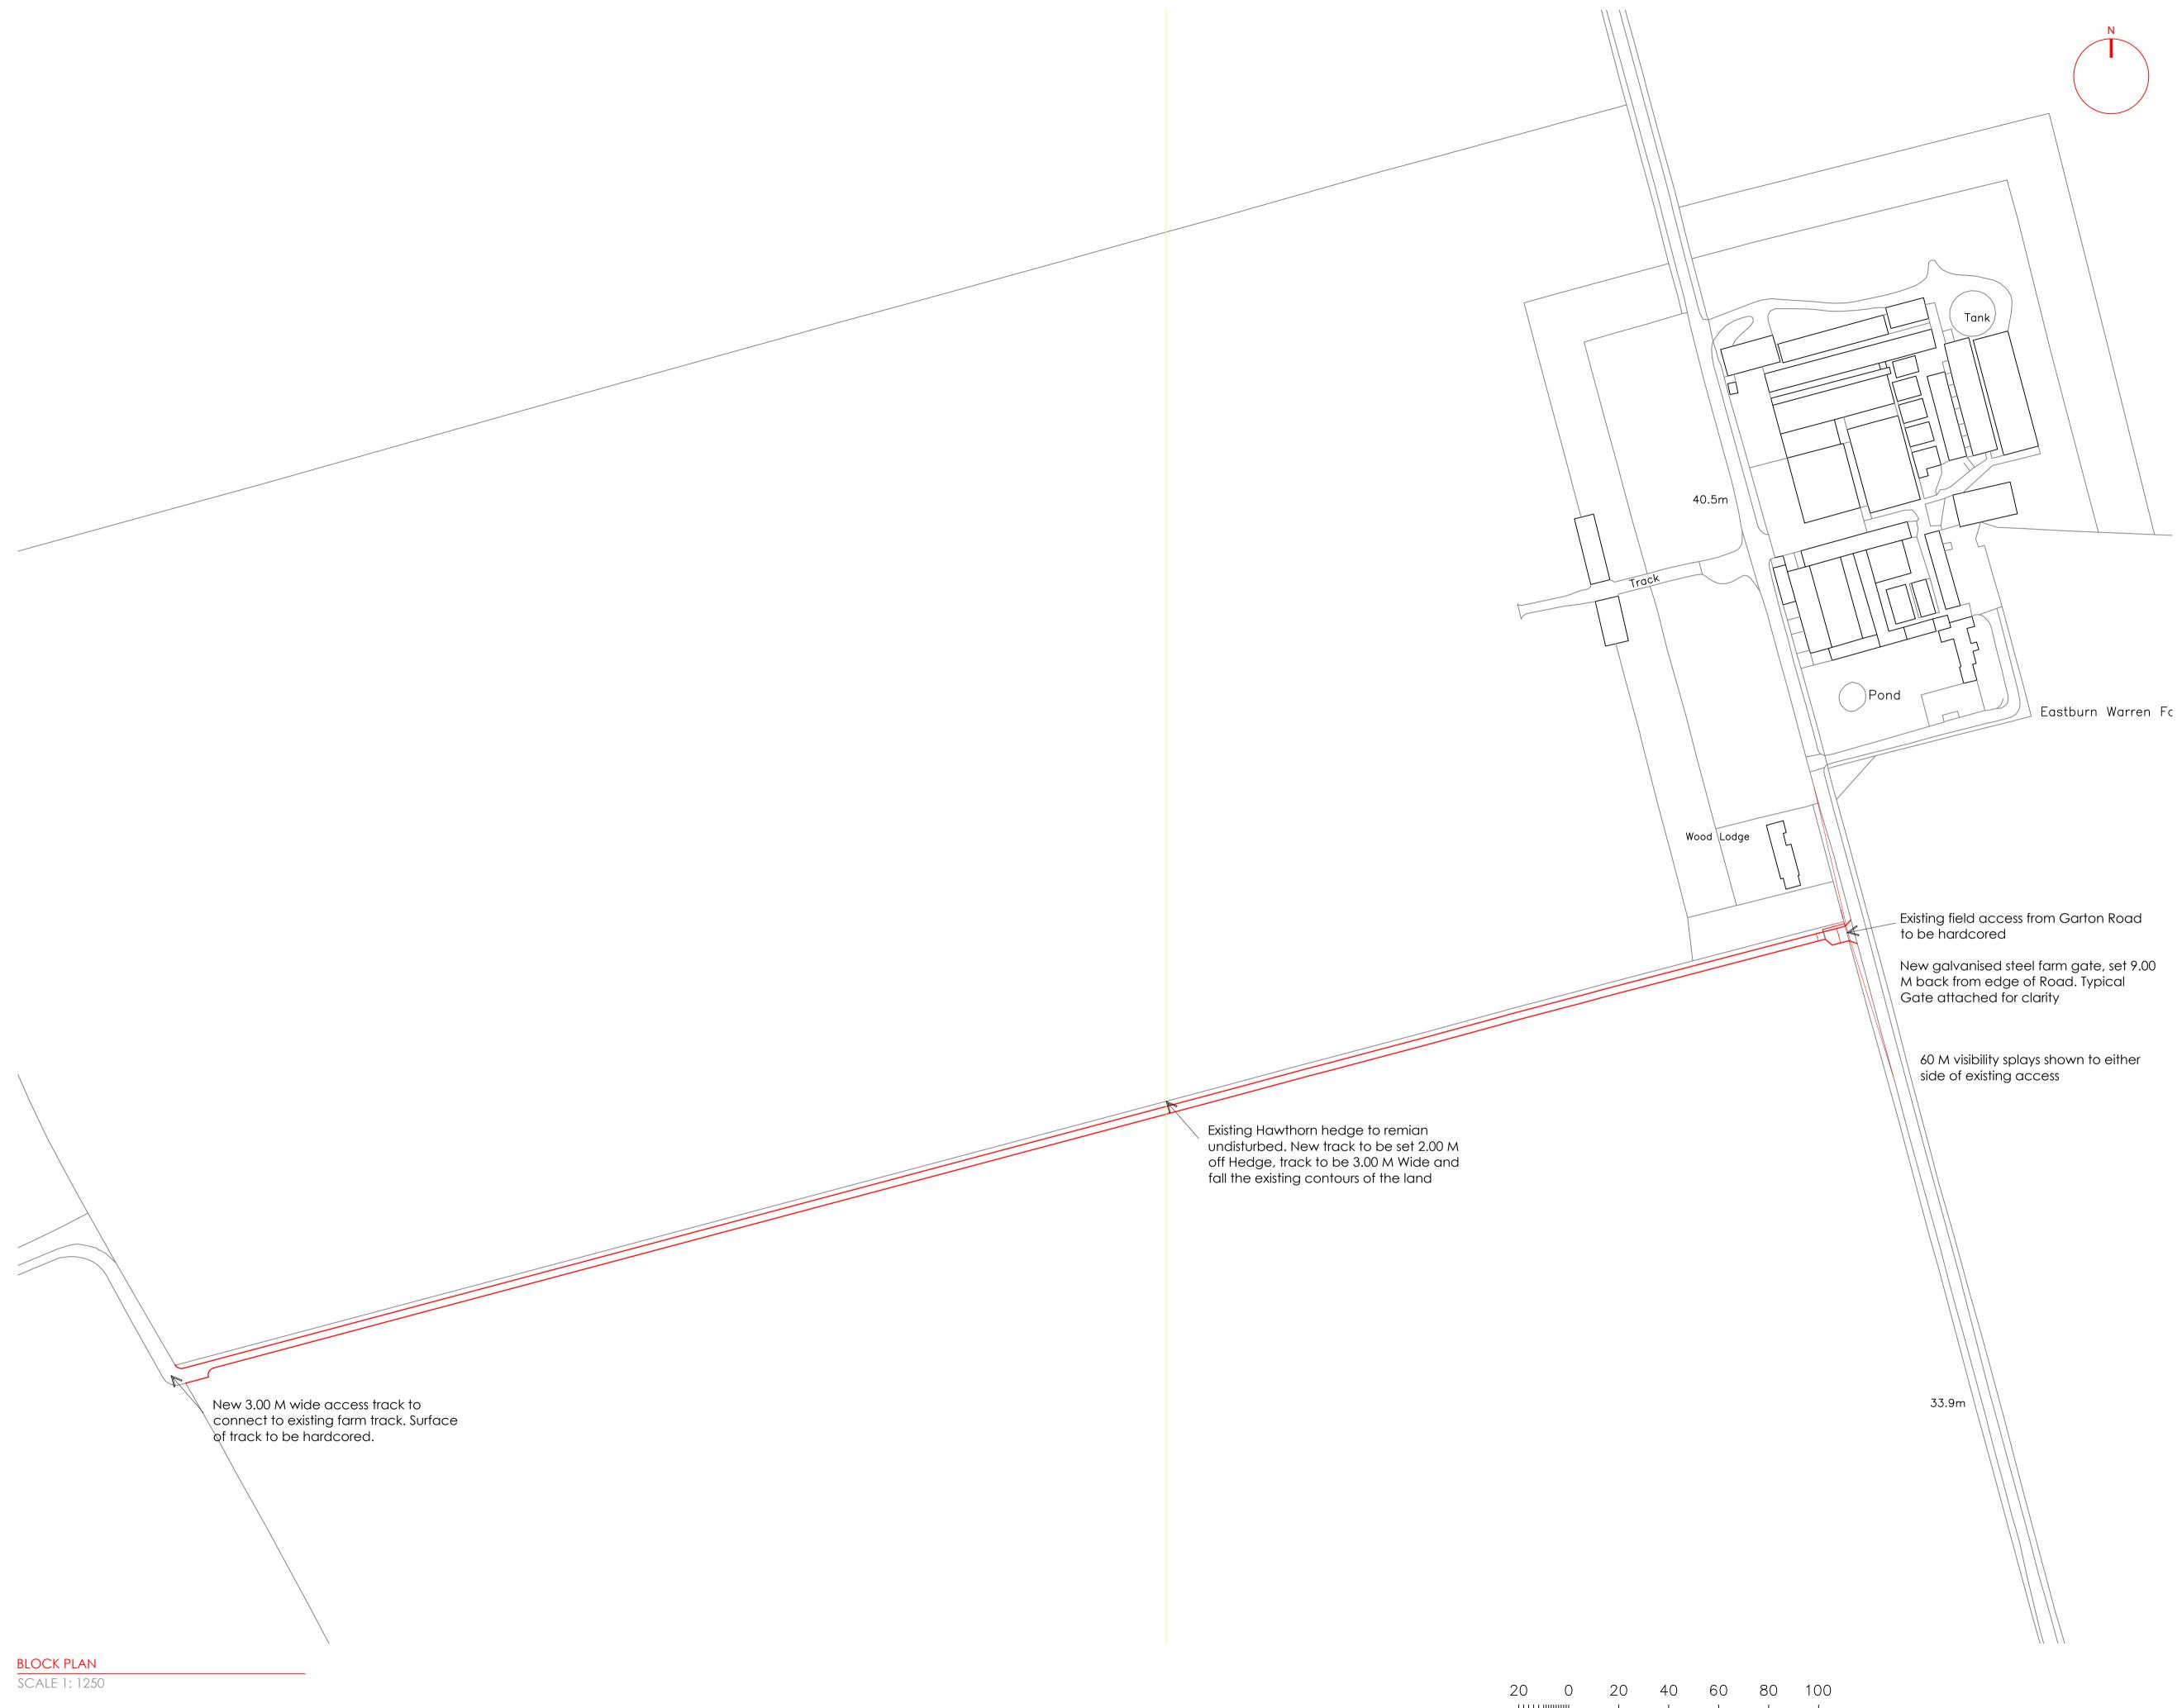

| 20 | 0   | 20 | 40 | 60 | 80 | 100 |
|----|-----|----|----|----|----|-----|
|    |     |    |    |    |    |     |
|    | 1 1 | I  | Ι  | I  | I  | I   |

Notes:

| REV: DESCRIPTION:                      |                                    |        | DV.   | DATE  |  |  |  |  |
|----------------------------------------|------------------------------------|--------|-------|-------|--|--|--|--|
| REV: DESCRIPTION:                      |                                    |        | BY:   | DATE: |  |  |  |  |
| Planning                               |                                    |        |       |       |  |  |  |  |
|                                        | _                                  |        |       |       |  |  |  |  |
| BRAMBLES CONSTRUCTION SERVICES         |                                    |        |       |       |  |  |  |  |
| THE OFFICES AT SPRING COTTAGE          |                                    |        |       |       |  |  |  |  |
| BURTON FLEMING; DRIFFIELD              |                                    |        |       |       |  |  |  |  |
| EAST YORKSHI                           |                                    |        |       |       |  |  |  |  |
|                                        |                                    |        |       |       |  |  |  |  |
| T: +44 (0) 1262 470 226                |                                    |        |       |       |  |  |  |  |
|                                        | E: info@bramblesconstruction.co.uk |        |       |       |  |  |  |  |
| W: www.bramblesconstruction.co.uk      |                                    |        |       |       |  |  |  |  |
|                                        |                                    |        |       |       |  |  |  |  |
| CLIENT: Eastburn Farms Limited         |                                    |        |       |       |  |  |  |  |
|                                        |                                    |        |       |       |  |  |  |  |
| The Estate Office; Eastburn; Driffield |                                    |        |       |       |  |  |  |  |
| East Riding of Yorkshire; YO25 9DP     |                                    |        |       |       |  |  |  |  |
|                                        |                                    |        |       |       |  |  |  |  |
| PROJECT: Construction of vehicular     |                                    |        |       |       |  |  |  |  |
| access and track                       |                                    |        |       |       |  |  |  |  |
|                                        |                                    |        |       |       |  |  |  |  |
| TITLE: BLOCK PLAN                      |                                    |        |       |       |  |  |  |  |
| DLOCKTLAN                              |                                    |        |       |       |  |  |  |  |
|                                        |                                    |        |       |       |  |  |  |  |
| SCALE AT A1:                           | DATE:                              | DRAWN: | CHEC  |       |  |  |  |  |
| 1:1250                                 | 11.03.21                           | SMB    |       | 03.21 |  |  |  |  |
| PROJECT NO:                            | DRAWING NO:                        |        | REVIS | ION:  |  |  |  |  |
| (21)0302                               | AR-003                             | AR-003 |       |       |  |  |  |  |
| × /                                    |                                    |        |       |       |  |  |  |  |