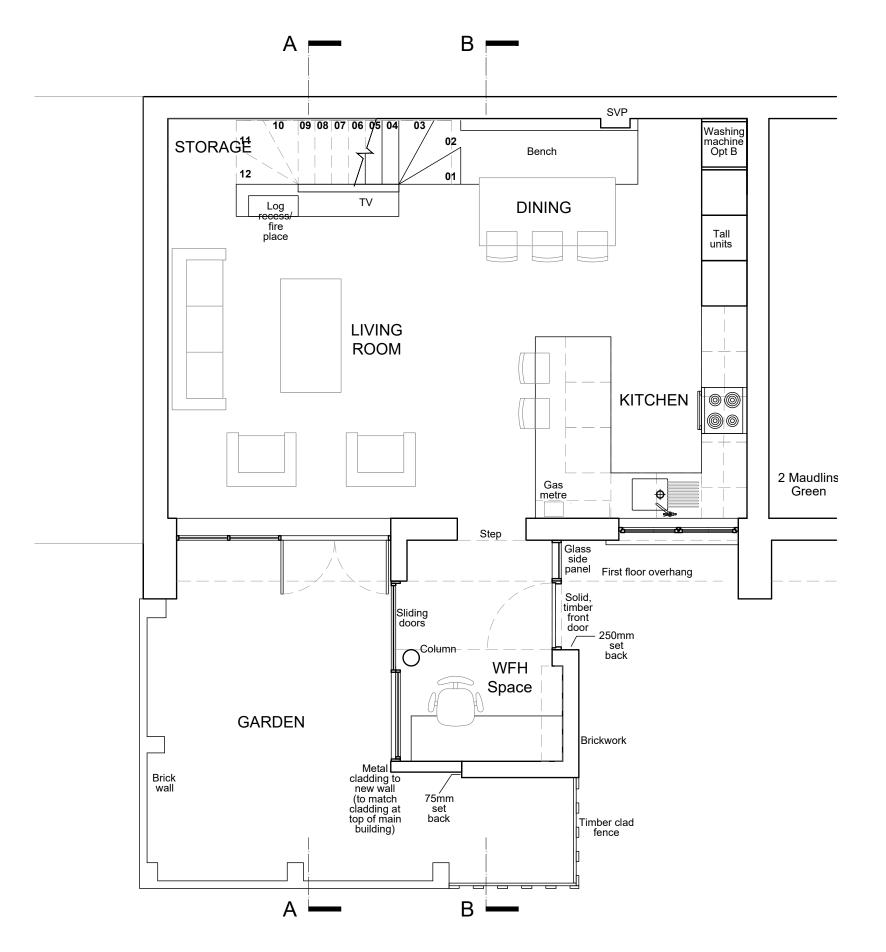

**Proposed Ground Floor Plan** 

General Notes:

This drawing is based on current available information and should not be relied on as accurate measurements of usable space.

This drawing is the property of Fallon Architects and Copyright is reserved by them. The drawing is issued on condition that it is not copied or disclosed by or to any unauthorised persons without the prior consent in writing of Fallon Architects

## Title

Proposed Ground Floor Plan

| P-2102-11          | -                 |
|--------------------|-------------------|
| Drawing No.        | Revision          |
| Drawn by:<br>GR    | Date<br>22/02/202 |
| Scale<br>1:50 @ A3 | PLANNING          |