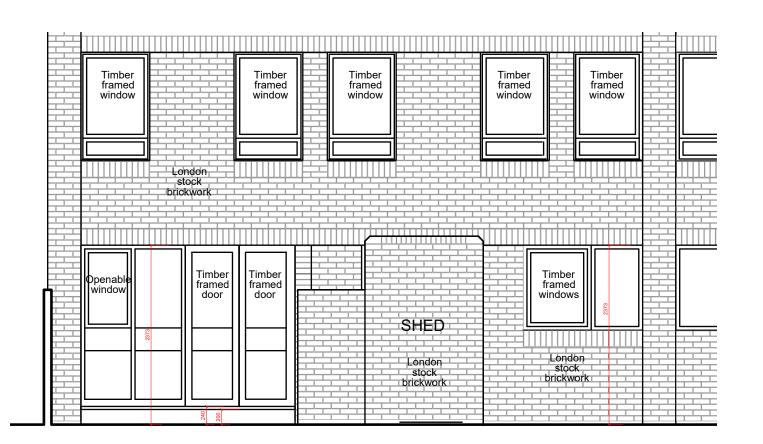

**Existing East Elevation without Shed** 

**Existing East Elevation with Shed** 

**Existing North Elevation of Shed** 

## Fallon architects Project 1 Maudlins Green, London, E1W 1LZ Title Existing East Elevation (with & without shed) Existing North Elevation of Shed 0 .5 1 1.5 2m Scale 1:50 @ A3 PLANNING Drawn by: GR 22/02/2021 Drawing No. P-2102-03 Fallon Architects, Tobacco Dock, London E1W 2SF declanfallon@e1wfarchitecture.com 07920181490 www.fallon-architects.com instagram: fallon\_architects