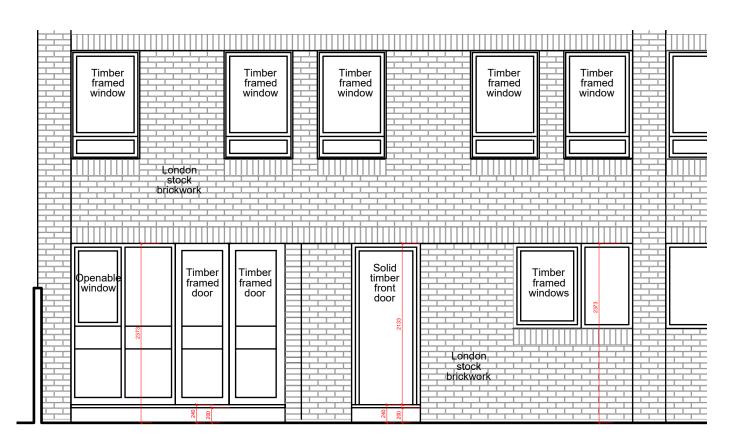

**Existing East Elevation without Shed** 

**Existing East Elevation with Shed** 

**Existing North Elevation of Shed** 

## Fallon architects Project 1 Maudlins Green, London, E1W 1LZ Title Existing East Elevation (with & without shed) Existing North Elevation of Shed 0 .5 1 1.5 2m Scale 1:50 @ A3 PLANNING Drawn by: GR 22/02/2021 Drawing No. P-2102-03 Fallon Architects, Tobacco Dock, London E1W 2SF declanfallon@e1wfarchitecture.com 07920181490 www.fallon-architects.com instagram: fallon\_architects