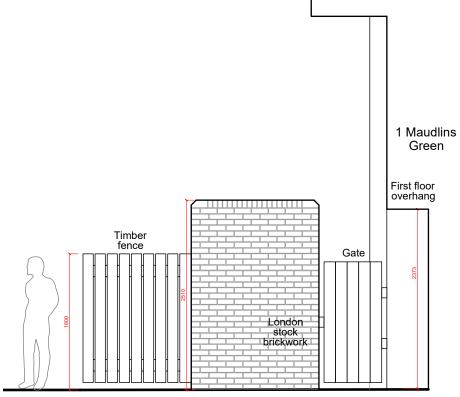

**Existing East Elevation without Shed** 

**Existing East Elevation with Shed** 

**Existing North Elevation of Shed** 

## Fallon architects Project 1 Maudlins Green, London, E1W 1LZ Title Existing East Elevation (with & without shed) Existing North Elevation of Shed 0 .5 1 1.5 2m Scale 1:50 @ A3 PLANNING Drawn by: GR 22/02/2021 Drawing No. P-2102-03 Fallon Architects, Tobacco Dock, London E1W 2SF declanfallon@e1wfarchitecture.com 07920181490 www.fallon-architects.com instagram: fallon\_architects