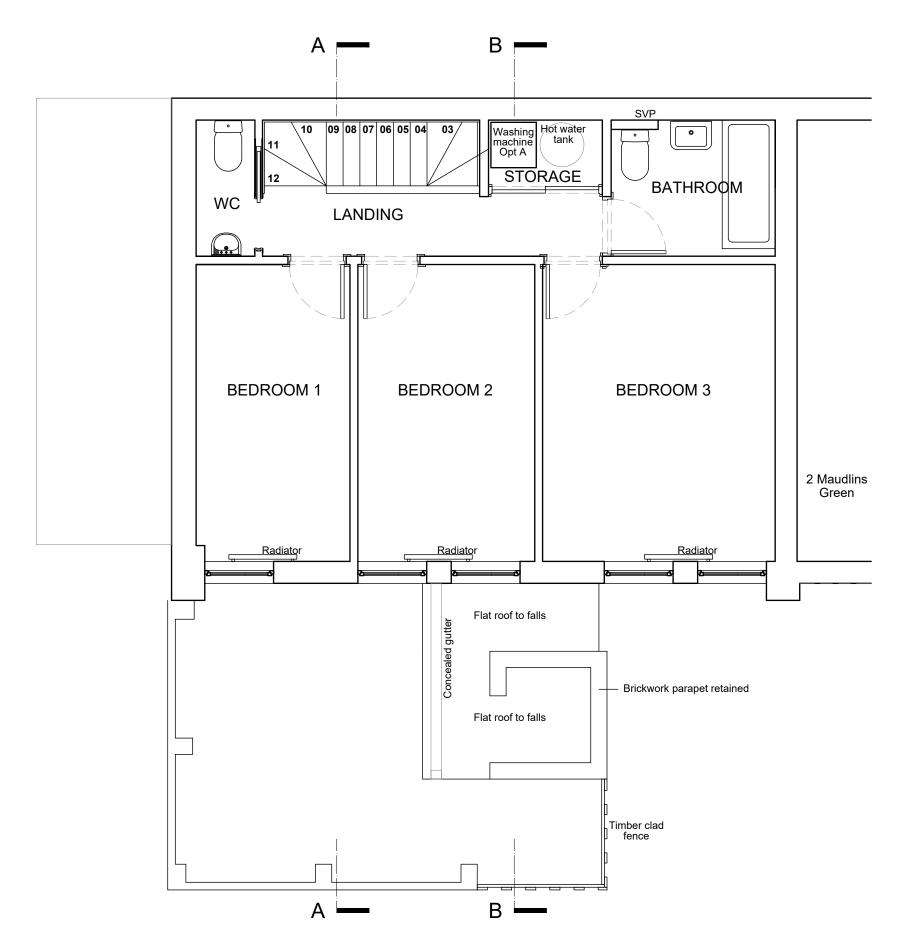

**Proposed First Floor Plan** 

General Notes:

This drawing is based on current available information and should not be relied on as accurate measurements of usable space.

This drawing is the property of Fallon Architects and Copyright is reserved by them. The drawing is issued on condition that it is not copied or disclosed by or to any unauthorised persons without the prior consent in writing of Fallon Architects

## Title

Proposed First Floor Plan

| P-2102-02          | -                         |
|--------------------|---------------------------|
| Drawing No.        | Revision                  |
| Drawn by:<br>GR    | Date<br><b>22/02/2021</b> |
| Scale<br>1:50 @ A3 | PLANNING                  |